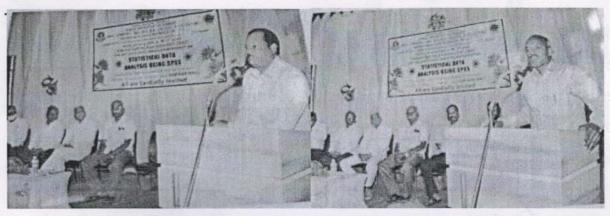

#### **PHOTO GALLERY**

Resource Person Lecturer by Mr. Duragesh Pujari,

Student and Faculties Participated in Workshop

Co-Ordinator
IQAC
Janata Shikshan Sangha's
STC Arts and Commerce College, Banhatti,

PRINCIPAL
STC Arts & Commerce Called
BANHATTI ( Date 1

#### PHOTO GALLERY

Resource Person Lecturer by Mr. Duragesh Pujari,

#### Student and Faculties Participated in Workshop

CO-Ordinatoro-oo PRINCIPAL
IQAC AOT
Janata Shikshan Sangha's stens TC Arts & Commerce College
STC Arts and Commerce College, Banhatti BANHATTI Dist. Baselon