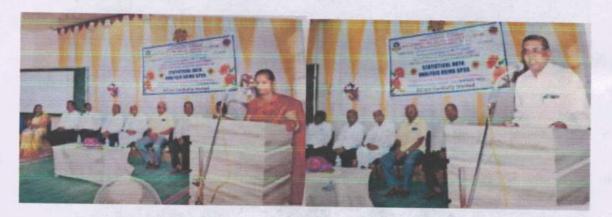

#### **PHOTO GALLERY**

Resource Person Lecturer by Mr. Duragesh Pujari,

Student and Faculties Participated in Workshop

Co-Ordinator
IQAC
Janata Shikshan Sangha's
STC Arts and Commerce College, Banhatti,

PRINCIPAL
STC Arts & Commerce Called
BANHATTI ( Date 1

#### PHOTO GALLERY

Resource Person Lecturer by Mr. Duragesh Pujari,

#### Student and Faculties Participated in Workshop

CO-Ordinatoro-oo PRINCIPAL
IQAC AOT
Janata Shikshan Sangha's stens TC Arts & Commerce College
STC Arts and Commerce College, Banhatti BANHATTI Dist. Baselon