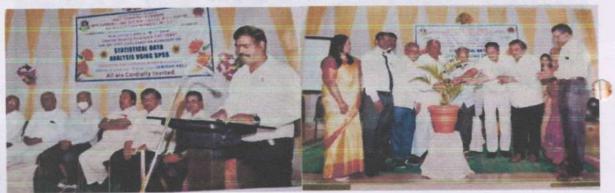

#### **PHOTO GALLERY**

Resource Person Lecturer by Mr. Duragesh Pujari,

Student and Faculties Participated in Workshop

Co-Ordinator
IQAC
Janata Shikshan Sangha's
STC Arts and Commerce College, Banhatti,

PRINCIPAL
STC Arts & Commerce Called
BANHATTI ( Date 1

#### PHOTO GALLERY

Resource Person Lecturer by Mr. Duragesh Pujari,

#### Student and Faculties Participated in Workshop

CO-Ordinatoro-oo PRINCIPAL
IQAC AOT
Janata Shikshan Sangha's stens TC Arts & Commerce College
STC Arts and Commerce College, Banhatti BANHATTI Dist. Baselon