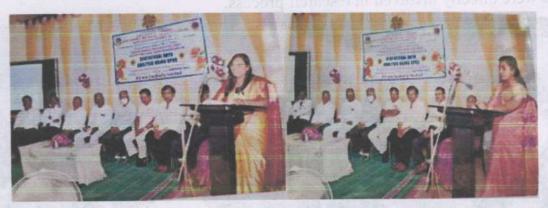

## NAME OF THE DEPARTMENT : ECONOMICS ONE DAY STATE LEVEL WORKSHOP REPORT

| Title of the programme         | One Day State Level Workshop on Research Methodology in Economics                                                                                                                                                                                                                                                                                                                                                                                                                                                                                                                                     |
|--------------------------------|-------------------------------------------------------------------------------------------------------------------------------------------------------------------------------------------------------------------------------------------------------------------------------------------------------------------------------------------------------------------------------------------------------------------------------------------------------------------------------------------------------------------------------------------------------------------------------------------------------|
| Date                           | 11-02-2023                                                                                                                                                                                                                                                                                                                                                                                                                                                                                                                                                                                            |
| Venue                          | Central Hall                                                                                                                                                                                                                                                                                                                                                                                                                                                                                                                                                                                          |
| Name of the Resource<br>Person | Mr. Duragesh Pujari, Research Scholar, Dept. of Economics, KUD.                                                                                                                                                                                                                                                                                                                                                                                                                                                                                                                                       |
| No. of Participants            | 35                                                                                                                                                                                                                                                                                                                                                                                                                                                                                                                                                                                                    |
| Objectives of the programme    | <ol> <li>To promote innovative and effective on Research<br/>Methodology in Economics.</li> <li>This State Workshop Resulted in Knowledge sharing by<br/>Students and Professors of our institute.</li> </ol>                                                                                                                                                                                                                                                                                                                                                                                         |
| Summary of the Programme       | Department of Economics, Janata Shikshana Sangha's STC Arts and Commerce, BBA, BCA, BSc college and PG Centre, Banahatti. IQAC Initiatives Organized a One Day State Level Workshop on "Research Methodology in Economics" for students, Teachers and Staff also. The workshop held on Friday 11 <sup>th</sup> February, 2023 from 10:00 AM to 01:00 PM in Central Hall. The invited speaker Mr. Duragesh Pujari, Research Scholar, Dept. of Economics, KUD. The workshop was intended to disseminate knowledge relating to the methods and methodology in Economics, under the faculty of Humanities |

The guest speaker and who were gathered in the session heartily welcomed by **Dr. Reshma Gajakosh**, HOD of Economics. In the beginning of the session **Prof. Y. B. Koradur**, Librarian and IQAC Sub-Coordinator introduced the theme of special lecture; **Dr. M. H. Shirahatti** HOD of political science introduced the Resource Person.

The session was very interactive and students participated enthusiastically. In the beginning Resource Person, gave the introduction of Research Methodology. He provided an overall Idea about Research Process starting from selecting the Research Questions to Research Design to Data Analysis and Report Writing. To conclude the Research Methodology workshop for students and teachers turned out to be a rich experience for the participants for raising their confidence to proceed with quality Research and produce output.