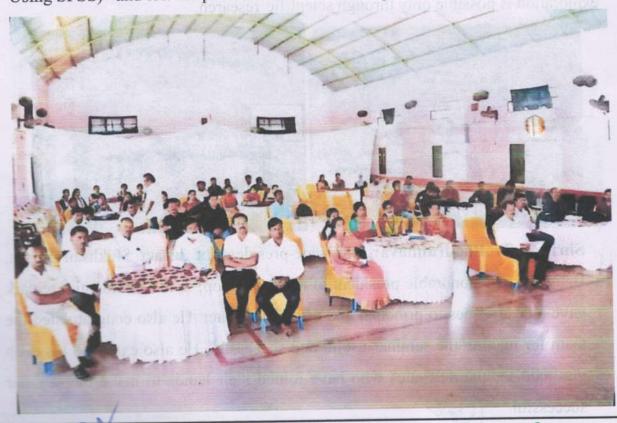

#### **PHOTO GALLERY**

Resource Person Lecturer by Mr. Duragesh Pujari,

Student and Faculties Participated in Workshop

Co-Ordinator
IQAC
Janata Shikshan Sangha's
STC Arts and Commerce College, Banhatti,

PRINCIPAL
STC Arts & Commerce Called
BANHATTI ( Date 1

#### PHOTO GALLERY

Resource Person Lecturer by Mr. Duragesh Pujari,

#### Student and Faculties Participated in Workshop

CO-Ordinatoro-oo PRINCIPAL
IQAC AOT
Janata Shikshan Sangha's stens TC Arts & Commerce College
STC Arts and Commerce College, Banhatti BANHATTI Dist. Baselon