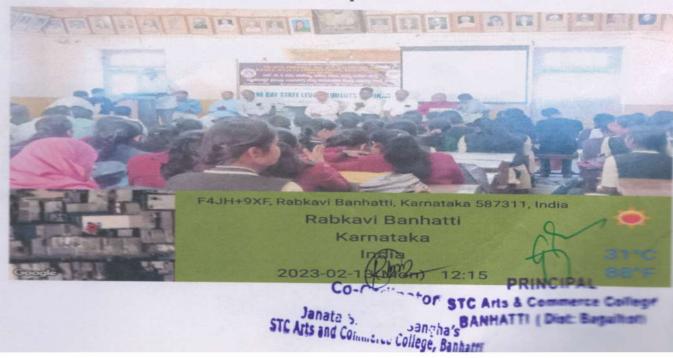

## NAME OF THE DEPARTMENT : ECONOMICS ONE DAY STATE LEVEL WORKSHOP REPORT

| Title of the programme         | One Day State Level Workshop on Research Methodology in Economics                                                                                                                                                                                                                                                                                                                                                                                                                                                                                                                                     |
|--------------------------------|-------------------------------------------------------------------------------------------------------------------------------------------------------------------------------------------------------------------------------------------------------------------------------------------------------------------------------------------------------------------------------------------------------------------------------------------------------------------------------------------------------------------------------------------------------------------------------------------------------|
| Date                           | 11-02-2023                                                                                                                                                                                                                                                                                                                                                                                                                                                                                                                                                                                            |
| Venue                          | Central Hall                                                                                                                                                                                                                                                                                                                                                                                                                                                                                                                                                                                          |
| Name of the Resource<br>Person | Mr. Duragesh Pujari, Research Scholar, Dept. of Economics, KUD.                                                                                                                                                                                                                                                                                                                                                                                                                                                                                                                                       |
| No. of Participants            | 35                                                                                                                                                                                                                                                                                                                                                                                                                                                                                                                                                                                                    |
| Objectives of the programme    | <ol> <li>To promote innovative and effective on Research<br/>Methodology in Economics.</li> <li>This State Workshop Resulted in Knowledge sharing by<br/>Students and Professors of our institute.</li> </ol>                                                                                                                                                                                                                                                                                                                                                                                         |
| Summary of the Programme       | Department of Economics, Janata Shikshana Sangha's STC Arts and Commerce, BBA, BCA, BSc college and PG Centre, Banahatti. IQAC Initiatives Organized a One Day State Level Workshop on "Research Methodology in Economics" for students, Teachers and Staff also. The workshop held on Friday 11 <sup>th</sup> February, 2023 from 10:00 AM to 01:00 PM in Central Hall. The invited speaker Mr. Duragesh Pujari, Research Scholar, Dept. of Economics, KUD. The workshop was intended to disseminate knowledge relating to the methods and methodology in Economics, under the faculty of Humanities |

JSS STC Art's and Commerce College.
BANHATTI -587311, Director analkote.

PRINCIPAL
STC Arts & Commerce College
BANHATTI (Dist: Bagalkot)

for students. A total of 35 participated and attended the workshop.