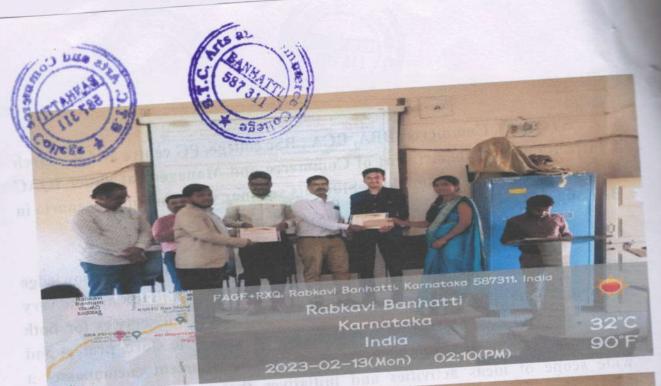

## "ಕವಿರಾಜ ಮಾರ್ಗ ಒಂದು ಅವಲೋಕನ" ಸಂಶೋಧನಾ ಕಾರ್ಯಗಾರ

ದಿನಾಂಕ: 15-02-2023

ವೇಳೆ: ಮುಂಜಾನೆ 11:00

ಸ್ಥಳ: ಸಭಾಭವನ, ಎಸ್. ಟಿ. ಸಿ ಮಹಾವಿದ್ಯಾಲಯ ಬನಹಟ್ಟಿ

ಮುಖ್ಯ ಅತಿಥಿಗಳು ಡಾ. ಎಸ್. ಬಿ. ಮಟೋಳಿ

> ನಿವೃತ್ತ ಕನ್ನಡ ಪ್ರಾಧ್ಯಾಪಕರು ಎಸ್. ಟಿ. ಸಿ ಮಹಾವಿದ್ಯಾಲಯ ಬನಹಟ್ಟಿ

ಅಧ್ಯಕ್ಷತೆ ಡಾ. ಜಿ. ಆರ್. ಜುನ್ನಾಯ್ಕರ ಪ್ರಾಚಾರ್ಯರು ಎಸ್. ಟಿ. ಸಿ ಮಹಾವಿದ್ಯಾಲಯ ಬನಹಟ್ಟಿ

ಕಾರ್ಯಗಾರದ ಆಯೋಜಕರು ಪ್ರೊ. ಎಸ್. ಪಿ. ನಡೋಣಿ ಮುಖ್ಯಸ್ಥರು, ಕನ್ನಡ ವಿಭಾಗ ಎಸ್. ಟಿ. ಸಿ ಮಹಾವಿದ್ಯಾಲಯ ಬನಹಟ್ಟಿ

> ಪ್ರೊ ವಿ. ಬಿ. ಕುಲಕರ್ಣಿ ಪ್ರೂ ವಿ. ವಾಯ್. ಪಾಟೀಲ ಪ್ರೂ ಆರ್. ಎಮ್. ಪಾಟೀಲ

ಡಾ. ಪಿ. ಆರ್. ಕೆಂಗನಾಳ ಐಕ್ಯೂಎಸಿ ಸಂಯೋಜಕರು ಪ್ರೊ ವಾಯ್. ಬಿ. ಕೊರಡೂರ ಐಕ್ಯೂಎಸಿ ಉಪ ಸಂಯೋಜಕರು ಡಾ. ಜಿ. ಆರ್. ಜುನ್ನಾಯ್ಕರ ಪ್ರಚಾರ್ಯರು

ಸರ್ವರಿಗೂ ಸುಸ್ತಾಗತ

ಮಹಾವಿದ್ಯಾಲಯದ ಬೋಧಕ ಹಾಗೂ ಬೋಧಕೇತರ ಸಿಬ್ಬಂದಿ ಹಾಗೂ ವಿದ್ಯಾರ್ಥಿಗಳು

www.stccollegebanahatti.org