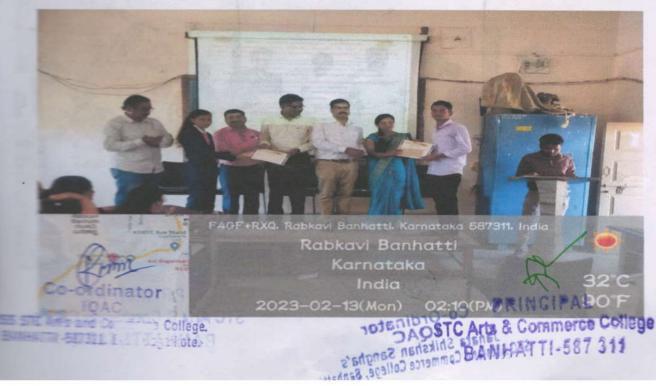

#### **PHOTO GALLERY**

Resource Person Lecturer by Mr. Duragesh Pujari,

Student and Faculties Participated in Workshop

Co-Ordinator
IQAC
Janata Shikshan Sangha's
STC Arts and Commerce College, Banhatti,

PRINCIPAL
STC Arts & Commerce Called
BANHATTI ( Date 1

#### PHOTO GALLERY

Resource Person Lecturer by Mr. Duragesh Pujari,

#### Student and Faculties Participated in Workshop

CO-Ordinatoro-oo PRINCIPAL
IQAC AOT
Janata Shikshan Sangha's stens TC Arts & Commerce College
STC Arts and Commerce College, Banhatti BANHATTI Dist. Baselon