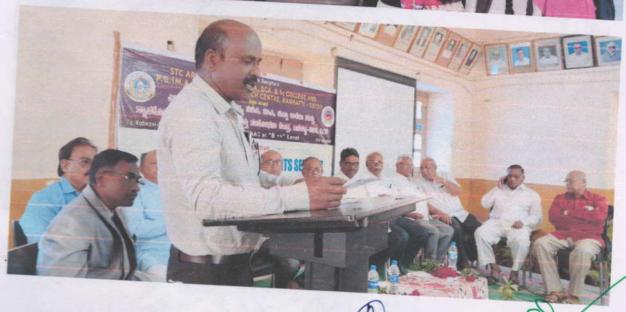

## NAME OF THE DEPARTMENT : ECONOMICS ONE DAY STATE LEVEL WORKSHOP REPORT

| Title of the programme         | One Day State Level Workshop on Research Methodology in Economics                                                                                                                                                                                                                                                                                                                                                                                                                                                                                                                                     |
|--------------------------------|-------------------------------------------------------------------------------------------------------------------------------------------------------------------------------------------------------------------------------------------------------------------------------------------------------------------------------------------------------------------------------------------------------------------------------------------------------------------------------------------------------------------------------------------------------------------------------------------------------|
| Date                           | 11-02-2023                                                                                                                                                                                                                                                                                                                                                                                                                                                                                                                                                                                            |
| Venue                          | Central Hall                                                                                                                                                                                                                                                                                                                                                                                                                                                                                                                                                                                          |
| Name of the Resource<br>Person | Mr. Duragesh Pujari, Research Scholar, Dept. of Economics, KUD.                                                                                                                                                                                                                                                                                                                                                                                                                                                                                                                                       |
| No. of Participants            | 35                                                                                                                                                                                                                                                                                                                                                                                                                                                                                                                                                                                                    |
| Objectives of the programme    | <ol> <li>To promote innovative and effective on Research<br/>Methodology in Economics.</li> <li>This State Workshop Resulted in Knowledge sharing by<br/>Students and Professors of our institute.</li> </ol>                                                                                                                                                                                                                                                                                                                                                                                         |
| Summary of the Programme       | Department of Economics, Janata Shikshana Sangha's STC Arts and Commerce, BBA, BCA, BSc college and PG Centre, Banahatti. IQAC Initiatives Organized a One Day State Level Workshop on "Research Methodology in Economics" for students, Teachers and Staff also. The workshop held on Friday 11 <sup>th</sup> February, 2023 from 10:00 AM to 01:00 PM in Central Hall. The invited speaker Mr. Duragesh Pujari, Research Scholar, Dept. of Economics, KUD. The workshop was intended to disseminate knowledge relating to the methods and methodology in Economics, under the faculty of Humanities |

The guest speaker and who were gathered in the session heartily welcomed by **Dr. Reshma Gajakosh**, HOD of Economics. In the beginning of the session **Prof. Y. B. Koradur**, Librarian and IQAC Sub-Coordinator introduced the theme of special lecture; **Dr. M. H. Shirahatti** HOD of political science introduced the Resource Person.

The session was very interactive and students participated enthusiastically. In the beginning Resource Person, gave the introduction of Research Methodology. He provided an overall Idea about Research Process starting from selecting the Research Questions to Research Design to Data Analysis and Report Writing. To conclude the Research Methodology workshop for students and teachers turned out to be a rich experience for the participants for raising their confidence to proceed with quality Research and produce output.