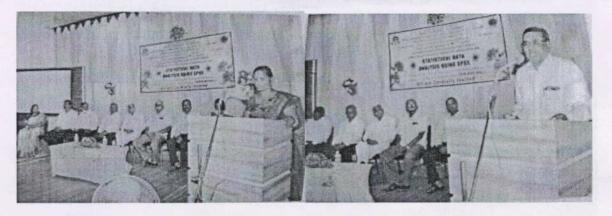

## NAME OF THE DEPARTMENT : ECONOMICS ONE DAY STATE LEVEL WORKSHOP REPORT

| Title of the programme         | One Day State Level Workshop on Research Methodology in Economics                                                                                                                                                                                                                                                                                                                                                                                                                                                                                                                                     |
|--------------------------------|-------------------------------------------------------------------------------------------------------------------------------------------------------------------------------------------------------------------------------------------------------------------------------------------------------------------------------------------------------------------------------------------------------------------------------------------------------------------------------------------------------------------------------------------------------------------------------------------------------|
| Date                           | 11-02-2023                                                                                                                                                                                                                                                                                                                                                                                                                                                                                                                                                                                            |
| Venue                          | Central Hall                                                                                                                                                                                                                                                                                                                                                                                                                                                                                                                                                                                          |
| Name of the Resource<br>Person | Mr. Duragesh Pujari, Research Scholar, Dept. of Economics, KUD.                                                                                                                                                                                                                                                                                                                                                                                                                                                                                                                                       |
| No. of Participants            | 35                                                                                                                                                                                                                                                                                                                                                                                                                                                                                                                                                                                                    |
| Objectives of the programme    | <ol> <li>To promote innovative and effective on Research<br/>Methodology in Economics.</li> <li>This State Workshop Resulted in Knowledge sharing by<br/>Students and Professors of our institute.</li> </ol>                                                                                                                                                                                                                                                                                                                                                                                         |
| Summary of the Programme       | Department of Economics, Janata Shikshana Sangha's STC Arts and Commerce, BBA, BCA, BSc college and PG Centre, Banahatti. IQAC Initiatives Organized a One Day State Level Workshop on "Research Methodology in Economics" for students, Teachers and Staff also. The workshop held on Friday 11 <sup>th</sup> February, 2023 from 10:00 AM to 01:00 PM in Central Hall. The invited speaker Mr. Duragesh Pujari, Research Scholar, Dept. of Economics, KUD. The workshop was intended to disseminate knowledge relating to the methods and methodology in Economics, under the faculty of Humanities |

The guest speaker and who were gathered in the session heartily welcomed by **Dr. Reshma Gajakosh**, HOD of Economics. In the beginning of the session **Prof. Y. B. Koradur**, Librarian and IQAC Sub-Coordinator introduced the theme of special lecture; **Dr. M. H. Shirahatti** HOD of political science introduced the Resource Person.

The session was very interactive and students participated enthusiastically. In the beginning Resource Person, gave the introduction of Research Methodology. He provided an overall Idea about Research Process starting from selecting the Research Questions to Research Design to Data Analysis and Report Writing. To conclude the Research Methodology workshop for students and teachers turned out to be a rich experience for the participants for raising their confidence to proceed with quality Research and produce output.