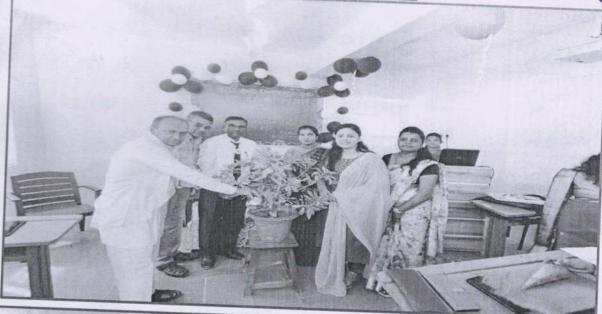

#### **PHOTO GALLERY**

Resource Person Lecturer by Mr. Duragesh Pujari,

Student and Faculties Participated in Workshop

Co-Ordinator
IQAC
Janata Shikshan Sangha's
STC Arts and Commerce College, Banhatti,

PRINCIPAL
STC Arts & Commerce Called
BANHATTI ( Date 1

#### PHOTO GALLERY

Resource Person Lecturer by Mr. Duragesh Pujari,

#### Student and Faculties Participated in Workshop

CO-Ordinatoro-oo PRINCIPAL
IQAC AOT
Janata Shikshan Sangha's stens TC Arts & Commerce College
STC Arts and Commerce College, Banhatti BANHATTI Dist. Baselon