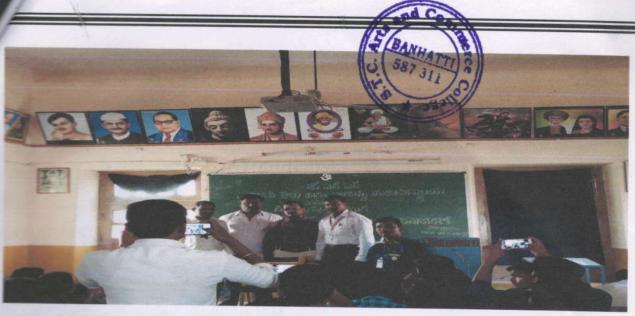

#### **PHOTO GALLERY**

Resource Person Lecturer by Mr. Duragesh Pujari,

Student and Faculties Participated in Workshop

Co-Ordinator
IQAC
Janata Shikshan Sangha's
STC Arts and Commerce College, Banhatti,

PRINCIPAL
STC Arts & Commerce Called
BANHATTI ( Date 1

#### PHOTO GALLERY

Resource Person Lecturer by Mr. Duragesh Pujari,

#### Student and Faculties Participated in Workshop

CO-Ordinatoro-oo PRINCIPAL
IQAC AOT
Janata Shikshan Sangha's stens TC Arts & Commerce College
STC Arts and Commerce College, Banhatti BANHATTI Dist. Baselon