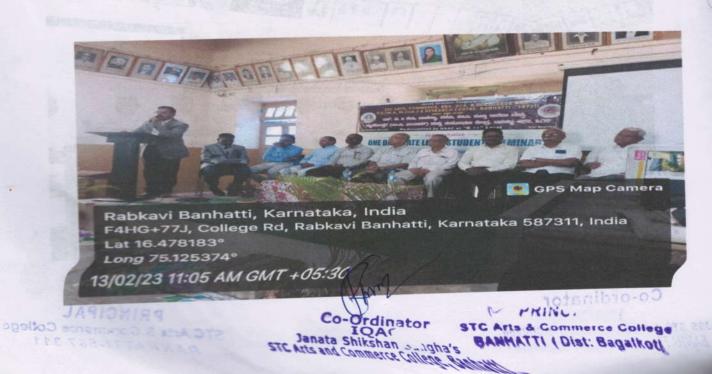

## NAME OF THE DEPARTMENT : ECONOMICS ONE DAY STATE LEVEL WORKSHOP REPORT

| Title of the programme         | One Day State Level Workshop on Research Methodology in Economics                                                                                                                                                                                                                                                                                                                                                                                                                                                                                                                                     |
|--------------------------------|-------------------------------------------------------------------------------------------------------------------------------------------------------------------------------------------------------------------------------------------------------------------------------------------------------------------------------------------------------------------------------------------------------------------------------------------------------------------------------------------------------------------------------------------------------------------------------------------------------|
| Date                           | 11-02-2023                                                                                                                                                                                                                                                                                                                                                                                                                                                                                                                                                                                            |
| Venue                          | Central Hall                                                                                                                                                                                                                                                                                                                                                                                                                                                                                                                                                                                          |
| Name of the Resource<br>Person | Mr. Duragesh Pujari, Research Scholar, Dept. of Economics, KUD.                                                                                                                                                                                                                                                                                                                                                                                                                                                                                                                                       |
| No. of Participants            | 35                                                                                                                                                                                                                                                                                                                                                                                                                                                                                                                                                                                                    |
| Objectives of the programme    | <ol> <li>To promote innovative and effective on Research<br/>Methodology in Economics.</li> <li>This State Workshop Resulted in Knowledge sharing by<br/>Students and Professors of our institute.</li> </ol>                                                                                                                                                                                                                                                                                                                                                                                         |
| Summary of the Programme       | Department of Economics, Janata Shikshana Sangha's STC Arts and Commerce, BBA, BCA, BSc college and PG Centre, Banahatti. IQAC Initiatives Organized a One Day State Level Workshop on "Research Methodology in Economics" for students, Teachers and Staff also. The workshop held on Friday 11 <sup>th</sup> February, 2023 from 10:00 AM to 01:00 PM in Central Hall. The invited speaker Mr. Duragesh Pujari, Research Scholar, Dept. of Economics, KUD. The workshop was intended to disseminate knowledge relating to the methods and methodology in Economics, under the faculty of Humanities |

#### **PHOTO GALLERY**

Resource Person Lecturer by Mr. Duragesh Pujari,

Student and Faculties Participated in Workshop

Co-Ordinator
IQAC
Janata Shikshan Sangha's
STC Arts and Commerce College, Banhatti,

PRINCIPAL
STC Arts & Commerce Called
BANHATTI ( Date 1

#### PHOTO GALLERY

Resource Person Lecturer by Mr. Duragesh Pujari,