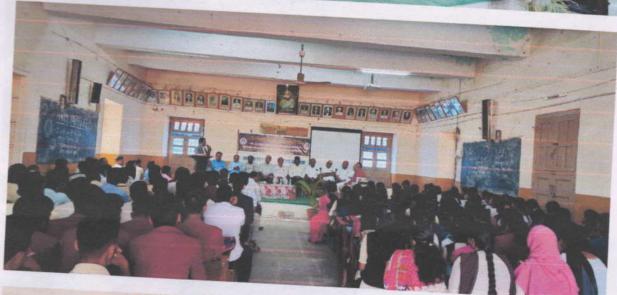

## NAME OF THE DEPARTMENT : ECONOMICS ONE DAY STATE LEVEL WORKSHOP REPORT

| Title of the programme         | One Day State Level Workshop on Research Methodology in Economics                                                                                                                                                                                                                                                                                                                                                                                                                                                                                                                                     |
|--------------------------------|-------------------------------------------------------------------------------------------------------------------------------------------------------------------------------------------------------------------------------------------------------------------------------------------------------------------------------------------------------------------------------------------------------------------------------------------------------------------------------------------------------------------------------------------------------------------------------------------------------|
| Date                           | 11-02-2023                                                                                                                                                                                                                                                                                                                                                                                                                                                                                                                                                                                            |
| Venue                          | Central Hall                                                                                                                                                                                                                                                                                                                                                                                                                                                                                                                                                                                          |
| Name of the Resource<br>Person | Mr. Duragesh Pujari, Research Scholar, Dept. of Economics, KUD.                                                                                                                                                                                                                                                                                                                                                                                                                                                                                                                                       |
| No. of Participants            | 35                                                                                                                                                                                                                                                                                                                                                                                                                                                                                                                                                                                                    |
| Objectives of the programme    | <ol> <li>To promote innovative and effective on Research<br/>Methodology in Economics.</li> <li>This State Workshop Resulted in Knowledge sharing by<br/>Students and Professors of our institute.</li> </ol>                                                                                                                                                                                                                                                                                                                                                                                         |
| Summary of the Programme       | Department of Economics, Janata Shikshana Sangha's STC Arts and Commerce, BBA, BCA, BSc college and PG Centre, Banahatti. IQAC Initiatives Organized a One Day State Level Workshop on "Research Methodology in Economics" for students, Teachers and Staff also. The workshop held on Friday 11 <sup>th</sup> February, 2023 from 10:00 AM to 01:00 PM in Central Hall. The invited speaker Mr. Duragesh Pujari, Research Scholar, Dept. of Economics, KUD. The workshop was intended to disseminate knowledge relating to the methods and methodology in Economics, under the faculty of Humanities |

The session was very interactive and students participated enthusiastically. In the beginning Resource Person, gave the introduction of Research Methodology. He provided an overall Idea about Research Process starting from selecting the Research Questions to Research Design to Data Analysis and Report Writing. To conclude the Research Methodology workshop for students and teachers turned out to be a rich experience for the participants for raising their confidence to proceed with quality Research and produce output.