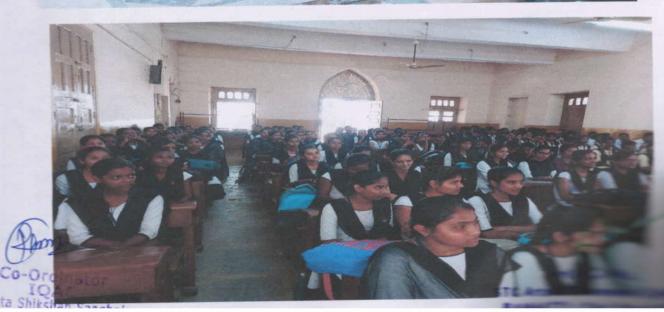

## NAME OF THE DEPARTMENT : ECONOMICS ONE DAY STATE LEVEL WORKSHOP REPORT

| Title of the programme         | One Day State Level Workshop on Research Methodology in Economics                                                                                                                                                                                                                                                                                                                                                                                                                                                                                                                                     |
|--------------------------------|-------------------------------------------------------------------------------------------------------------------------------------------------------------------------------------------------------------------------------------------------------------------------------------------------------------------------------------------------------------------------------------------------------------------------------------------------------------------------------------------------------------------------------------------------------------------------------------------------------|
| Date                           | 11-02-2023                                                                                                                                                                                                                                                                                                                                                                                                                                                                                                                                                                                            |
| Venue                          | Central Hall                                                                                                                                                                                                                                                                                                                                                                                                                                                                                                                                                                                          |
| Name of the Resource<br>Person | Mr. Duragesh Pujari, Research Scholar, Dept. of Economics, KUD.                                                                                                                                                                                                                                                                                                                                                                                                                                                                                                                                       |
| No. of Participants            | 35                                                                                                                                                                                                                                                                                                                                                                                                                                                                                                                                                                                                    |
| Objectives of the programme    | <ol> <li>To promote innovative and effective on Research<br/>Methodology in Economics.</li> <li>This State Workshop Resulted in Knowledge sharing by<br/>Students and Professors of our institute.</li> </ol>                                                                                                                                                                                                                                                                                                                                                                                         |
| Summary of the Programme       | Department of Economics, Janata Shikshana Sangha's STC Arts and Commerce, BBA, BCA, BSc college and PG Centre, Banahatti. IQAC Initiatives Organized a One Day State Level Workshop on "Research Methodology in Economics" for students, Teachers and Staff also. The workshop held on Friday 11 <sup>th</sup> February, 2023 from 10:00 AM to 01:00 PM in Central Hall. The invited speaker Mr. Duragesh Pujari, Research Scholar, Dept. of Economics, KUD. The workshop was intended to disseminate knowledge relating to the methods and methodology in Economics, under the faculty of Humanities |

#### **PHOTO GALLERY**

Resource Person Lecturer by Mr. Duragesh Pujari,

Student and Faculties Participated in Workshop

Co-Ordinator
IQAC
Janata Shikshan Sangha's
STC Arts and Commerce College, Banhatti,

PRINCIPAL
STC Arts & Commerce Called
BANHATTI ( Date 1

#### Student and Faculties Participated in Workshop

CO-Ordinatoro-oo PRINCIPAL
IQAC AOT
Janata Shikshan Sangha's stens TC Arts & Commerce College
STC Arts and Commerce College, Banhatti BANHATTI Dist. Baselon