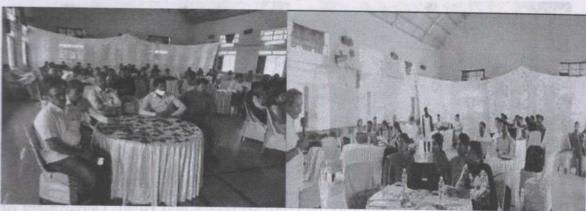

## NAME OF THE DEPARTMENT : ECONOMICS ONE DAY STATE LEVEL WORKSHOP REPORT

| Title of the programme         | One Day State Level Workshop on Research Methodology in Economics                                                                                                                                                                                                                                                                                                                                                                                                                                                                                                                                     |
|--------------------------------|-------------------------------------------------------------------------------------------------------------------------------------------------------------------------------------------------------------------------------------------------------------------------------------------------------------------------------------------------------------------------------------------------------------------------------------------------------------------------------------------------------------------------------------------------------------------------------------------------------|
| Date                           | 11-02-2023                                                                                                                                                                                                                                                                                                                                                                                                                                                                                                                                                                                            |
| Venue                          | Central Hall                                                                                                                                                                                                                                                                                                                                                                                                                                                                                                                                                                                          |
| Name of the Resource<br>Person | Mr. Duragesh Pujari, Research Scholar, Dept. of Economics, KUD.                                                                                                                                                                                                                                                                                                                                                                                                                                                                                                                                       |
| No. of Participants            | 35                                                                                                                                                                                                                                                                                                                                                                                                                                                                                                                                                                                                    |
| Objectives of the programme    | <ol> <li>To promote innovative and effective on Research<br/>Methodology in Economics.</li> <li>This State Workshop Resulted in Knowledge sharing by<br/>Students and Professors of our institute.</li> </ol>                                                                                                                                                                                                                                                                                                                                                                                         |
| Summary of the Programme       | Department of Economics, Janata Shikshana Sangha's STC Arts and Commerce, BBA, BCA, BSc college and PG Centre, Banahatti. IQAC Initiatives Organized a One Day State Level Workshop on "Research Methodology in Economics" for students, Teachers and Staff also. The workshop held on Friday 11 <sup>th</sup> February, 2023 from 10:00 AM to 01:00 PM in Central Hall. The invited speaker Mr. Duragesh Pujari, Research Scholar, Dept. of Economics, KUD. The workshop was intended to disseminate knowledge relating to the methods and methodology in Economics, under the faculty of Humanities |

#### **PHOTO GALLERY**

Resource Person Lecturer by Mr. Duragesh Pujari,

Student and Faculties Participated in Workshop

Co-Ordinator
IQAC
Janata Shikshan Sangha's
STC Arts and Commerce College, Banhatti,

PRINCIPAL
STC Arts & Commerce Called
BANHATTI ( Date 1

#### PHOTO GALLERY

Resource Person Lecturer by Mr. Duragesh Pujari,

#### Student and Faculties Participated in Workshop

CO-Ordinatoro-oo PRINCIPAL
IQAC AOT
Janata Shikshan Sangha's stens TC Arts & Commerce College
STC Arts and Commerce College, Banhatti BANHATTI Dist. Baselon