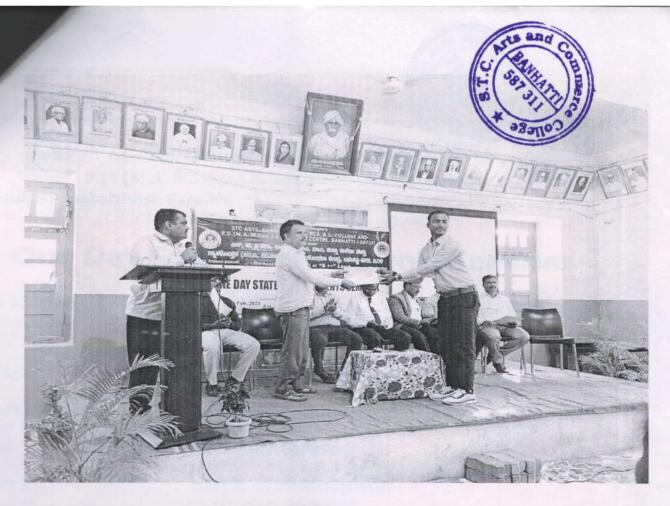

## NAME OF THE DEPARTMENT : ECONOMICS ONE DAY STATE LEVEL WORKSHOP REPORT

| Title of the programme         | One Day State Level Workshop on Research Methodology in Economics                                                                                                                                                                                                                                                                                                                                                                                                                                                                                                                                     |
|--------------------------------|-------------------------------------------------------------------------------------------------------------------------------------------------------------------------------------------------------------------------------------------------------------------------------------------------------------------------------------------------------------------------------------------------------------------------------------------------------------------------------------------------------------------------------------------------------------------------------------------------------|
| Date                           | 11-02-2023                                                                                                                                                                                                                                                                                                                                                                                                                                                                                                                                                                                            |
| Venue                          | Central Hall                                                                                                                                                                                                                                                                                                                                                                                                                                                                                                                                                                                          |
| Name of the Resource<br>Person | Mr. Duragesh Pujari, Research Scholar, Dept. of Economics, KUD.                                                                                                                                                                                                                                                                                                                                                                                                                                                                                                                                       |
| No. of Participants            | 35                                                                                                                                                                                                                                                                                                                                                                                                                                                                                                                                                                                                    |
| Objectives of the programme    | <ol> <li>To promote innovative and effective on Research<br/>Methodology in Economics.</li> <li>This State Workshop Resulted in Knowledge sharing by<br/>Students and Professors of our institute.</li> </ol>                                                                                                                                                                                                                                                                                                                                                                                         |
| Summary of the Programme       | Department of Economics, Janata Shikshana Sangha's STC Arts and Commerce, BBA, BCA, BSc college and PG Centre, Banahatti. IQAC Initiatives Organized a One Day State Level Workshop on "Research Methodology in Economics" for students, Teachers and Staff also. The workshop held on Friday 11 <sup>th</sup> February, 2023 from 10:00 AM to 01:00 PM in Central Hall. The invited speaker Mr. Duragesh Pujari, Research Scholar, Dept. of Economics, KUD. The workshop was intended to disseminate knowledge relating to the methods and methodology in Economics, under the faculty of Humanities |

The session was very interactive and students participated enthusiastically. In the beginning Resource Person, gave the introduction of Research Methodology. He provided an overall Idea about Research Process starting from selecting the Research Questions to Research Design to Data Analysis and Report Writing. To conclude the Research Methodology workshop for students and teachers turned out to be a rich experience for the participants for raising their confidence to proceed with quality Research and produce output.

Dr. G. R. Junnaykar, Principal of college in his presidential remarks, said this session was very useful to our students and he presented a small token of appreciation to our valuable guest. The vote of thanks was given by Prof. Madhu Gurav, expressed her gratitude towards the special lecture for giving valuable time for the programme and extended their gratitude to principal of the college & IQAC coordinator, HOD of all the departments, staff for their endless support and encouragement for conducting and for carrying out such informative programme. As per the feedback received from the participants it was very good workshop. We were very thankful to our beloved Principal and management to given this opportunity.