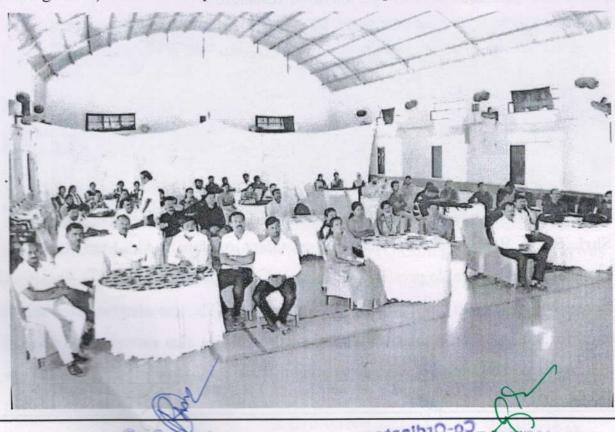

#### **PHOTO GALLERY**

Resource Person Lecturer by Mr. Duragesh Pujari,

Student and Faculties Participated in Workshop

Co-Ordinator
IQAC
Janata Shikshan Sangha's
STC Arts and Commerce College, Banhatti,

PRINCIPAL
STC Arts & Commerce Called
BANHATTI ( Date 1

#### PHOTO GALLERY

Resource Person Lecturer by Mr. Duragesh Pujari,

#### Student and Faculties Participated in Workshop

CO-Ordinatoro-oo PRINCIPAL
IQAC AOT
Janata Shikshan Sangha's stens TC Arts & Commerce College
STC Arts and Commerce College, Banhatti BANHATTI Dist. Baselon