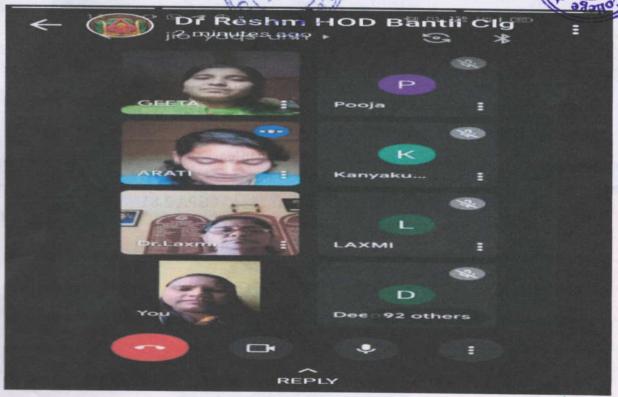

#### **PHOTO GALLERY**

Resource Person Lecturer by Mr. Duragesh Pujari,

Student and Faculties Participated in Workshop

Co-Ordinator
IQAC
Janata Shikshan Sangha's
STC Arts and Commerce College, Banhatti,

PRINCIPAL
STC Arts & Commerce Called
BANHATTI ( Date 1

#### PHOTO GALLERY

Resource Person Lecturer by Mr. Duragesh Pujari,

#### Student and Faculties Participated in Workshop

CO-Ordinatoro-oo PRINCIPAL
IQAC AOT
Janata Shikshan Sangha's stens TC Arts & Commerce College
STC Arts and Commerce College, Banhatti BANHATTI Dist. Baselon