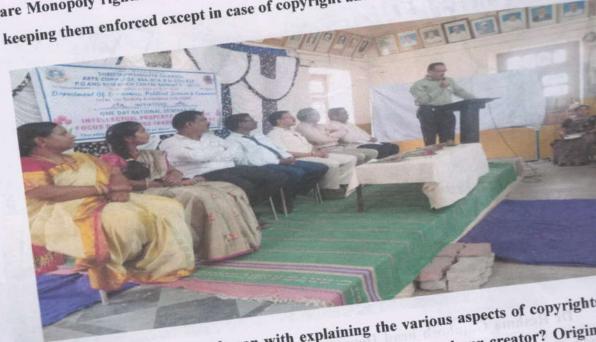

## "ಕವಿರಾಜ ಮಾರ್ಗ ಒಂದು ಅವಲೋಕನ" ಸಂಶೋಧನಾ ಕಾರ್ಯಗಾರ

ದಿನಾಂಕ: 15-02-2023

ವೇಳೆ: ಮುಂಜಾನೆ 11:00

ಸ್ಥಳ: ಸಭಾಭವನ, ಎಸ್. ಟಿ. ಸಿ ಮಹಾವಿದ್ಯಾಲಯ ಬನಹಟ್ಟಿ

ಮುಖ್ಯ ಅತಿಥಿಗಳು ಡಾ. ಎಸ್. ಬಿ. ಮಟೋಳಿ

> ನಿವೃತ್ತ ಕನ್ನಡ ಪ್ರಾಧ್ಯಾಪಕರು ಎಸ್. ಟಿ. ಸಿ ಮಹಾವಿದ್ಯಾಲಯ ಬನಹಟ್ಟಿ

ಅಧ್ಯಕ್ಷತೆ ಡಾ. ಜಿ. ಆರ್. ಜುನ್ನಾಯ್ಕರ ಪ್ರಾಚಾರ್ಯರು ಎಸ್. ಟಿ. ಸಿ ಮಹಾವಿದ್ಯಾಲಯ ಬನಹಟ್ಟಿ

ಕಾರ್ಯಗಾರದ ಆಯೋಜಕರು ಪ್ರೊ. ಎಸ್. ಪಿ. ನಡೋಣಿ ಮುಖ್ಯಸ್ಥರು, ಕನ್ನಡ ವಿಭಾಗ ಎಸ್. ಟಿ. ಸಿ ಮಹಾವಿದ್ಯಾಲಯ ಬನಹಟ್ಟಿ

> ಪ್ರೊ ವಿ. ಬಿ. ಕುಲಕರ್ಣಿ ಪ್ರೂ ವಿ. ವಾಯ್. ಪಾಟೀಲ ಪ್ರೂ ಆರ್. ಎಮ್. ಪಾಟೀಲ

ಡಾ. ಪಿ. ಆರ್. ಕೆಂಗನಾಳ ಐಕ್ಯೂಎಸಿ ಸಂಯೋಜಕರು ಪ್ರೊ ವಾಯ್. ಬಿ. ಕೊರಡೂರ ಐಕ್ಯೂಎಸಿ ಉಪ ಸಂಯೋಜಕರು ಡಾ. ಜಿ. ಆರ್. ಜುನ್ನಾಯ್ಕರ ಪ್ರಚಾರ್ಯರು

ಸರ್ವರಿಗೂ ಸುಸ್ತಾಗತ

ಮಹಾವಿದ್ಯಾಲಯದ ಬೋಧಕ ಹಾಗೂ ಬೋಧಕೇತರ ಸಿಬ್ಬಂದಿ ಹಾಗೂ ವಿದ್ಯಾರ್ಥಿಗಳು

www.stccollegebanahatti.org