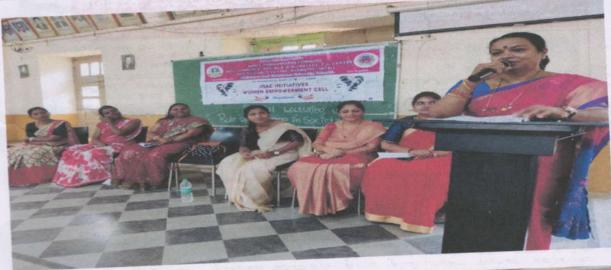

#### **PHOTO GALLERY**

Resource Person Lecturer by Mr. Duragesh Pujari,

Student and Faculties Participated in Workshop

Co-Ordinator
IQAC
Janata Shikshan Sangha's
STC Arts and Commerce College, Banhatti,

PRINCIPAL
STC Arts & Commerce Called
BANHATTI ( Date 1

#### PHOTO GALLERY

Resource Person Lecturer by Mr. Duragesh Pujari,