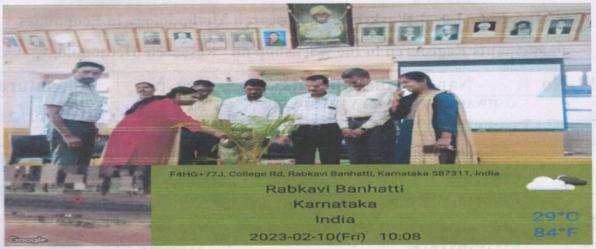

## NAME OF THE DEPARTMENT : ECONOMICS ONE DAY STATE LEVEL WORKSHOP REPORT

| Title of the programme         | One Day State Level Workshop on Research Methodology in Economics                                                                                                                                                                                                                                                                                                                                                                                                                                                                                                                                     |
|--------------------------------|-------------------------------------------------------------------------------------------------------------------------------------------------------------------------------------------------------------------------------------------------------------------------------------------------------------------------------------------------------------------------------------------------------------------------------------------------------------------------------------------------------------------------------------------------------------------------------------------------------|
| Date                           | 11-02-2023                                                                                                                                                                                                                                                                                                                                                                                                                                                                                                                                                                                            |
| Venue                          | Central Hall                                                                                                                                                                                                                                                                                                                                                                                                                                                                                                                                                                                          |
| Name of the Resource<br>Person | Mr. Duragesh Pujari, Research Scholar, Dept. of Economics, KUD.                                                                                                                                                                                                                                                                                                                                                                                                                                                                                                                                       |
| No. of Participants            | 35                                                                                                                                                                                                                                                                                                                                                                                                                                                                                                                                                                                                    |
| Objectives of the programme    | <ol> <li>To promote innovative and effective on Research<br/>Methodology in Economics.</li> <li>This State Workshop Resulted in Knowledge sharing by<br/>Students and Professors of our institute.</li> </ol>                                                                                                                                                                                                                                                                                                                                                                                         |
| Summary of the Programme       | Department of Economics, Janata Shikshana Sangha's STC Arts and Commerce, BBA, BCA, BSc college and PG Centre, Banahatti. IQAC Initiatives Organized a One Day State Level Workshop on "Research Methodology in Economics" for students, Teachers and Staff also. The workshop held on Friday 11 <sup>th</sup> February, 2023 from 10:00 AM to 01:00 PM in Central Hall. The invited speaker Mr. Duragesh Pujari, Research Scholar, Dept. of Economics, KUD. The workshop was intended to disseminate knowledge relating to the methods and methodology in Economics, under the faculty of Humanities |

The session was very interactive and students participated enthusiastically. In the beginning Resource Person, gave the introduction of Research Methodology. He provided an overall Idea about Research Process starting from selecting the Research Questions to Research Design to Data Analysis and Report Writing. To conclude the Research Methodology workshop for students and teachers turned out to be a rich experience for the participants for raising their confidence to proceed with quality Research and produce output.