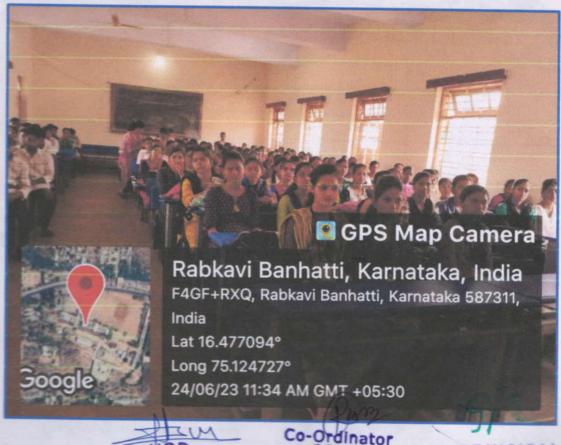

## NAME OF THE DEPARTMENT : ECONOMICS ONE DAY STATE LEVEL WORKSHOP REPORT

| Title of the programme         | One Day State Level Workshop on Research Methodology in Economics                                                                                                                                                                                                                                                                                                                                                                                                                                                                                                                                     |
|--------------------------------|-------------------------------------------------------------------------------------------------------------------------------------------------------------------------------------------------------------------------------------------------------------------------------------------------------------------------------------------------------------------------------------------------------------------------------------------------------------------------------------------------------------------------------------------------------------------------------------------------------|
| Date                           | 11-02-2023                                                                                                                                                                                                                                                                                                                                                                                                                                                                                                                                                                                            |
| Venue                          | Central Hall                                                                                                                                                                                                                                                                                                                                                                                                                                                                                                                                                                                          |
| Name of the Resource<br>Person | Mr. Duragesh Pujari, Research Scholar, Dept. of Economics, KUD.                                                                                                                                                                                                                                                                                                                                                                                                                                                                                                                                       |
| No. of Participants            | 35                                                                                                                                                                                                                                                                                                                                                                                                                                                                                                                                                                                                    |
| Objectives of the programme    | <ol> <li>To promote innovative and effective on Research<br/>Methodology in Economics.</li> <li>This State Workshop Resulted in Knowledge sharing by<br/>Students and Professors of our institute.</li> </ol>                                                                                                                                                                                                                                                                                                                                                                                         |
| Summary of the Programme       | Department of Economics, Janata Shikshana Sangha's STC Arts and Commerce, BBA, BCA, BSc college and PG Centre, Banahatti. IQAC Initiatives Organized a One Day State Level Workshop on "Research Methodology in Economics" for students, Teachers and Staff also. The workshop held on Friday 11 <sup>th</sup> February, 2023 from 10:00 AM to 01:00 PM in Central Hall. The invited speaker Mr. Duragesh Pujari, Research Scholar, Dept. of Economics, KUD. The workshop was intended to disseminate knowledge relating to the methods and methodology in Economics, under the faculty of Humanities |

The session was very interactive and students participated enthusiastically. In the beginning Resource Person, gave the introduction of Research Methodology. He provided an overall Idea about Research Process starting from selecting the Research Questions to Research Design to Data Analysis and Report Writing. To conclude the Research Methodology workshop for students and teachers turned out to be a rich experience for the participants for raising their confidence to proceed with quality Research and produce output.