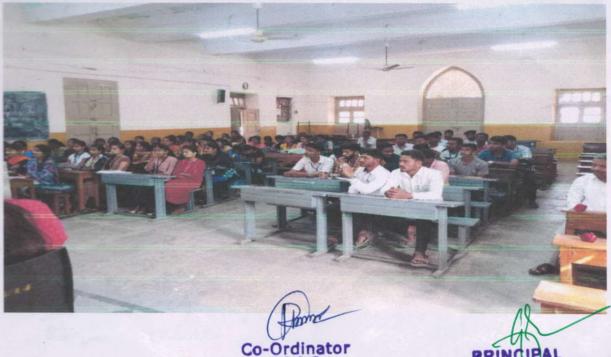

#### **PHOTO GALLERY**

Resource Person Lecturer by Mr. Duragesh Pujari,

Student and Faculties Participated in Workshop

Co-Ordinator
IQAC
Janata Shikshan Sangha's
STC Arts and Commerce College, Banhatti,

PRINCIPAL
STC Arts & Commerce Called
BANHATTI ( Date 1

#### PHOTO GALLERY

Resource Person Lecturer by Mr. Duragesh Pujari,

#### Student and Faculties Participated in Workshop

CO-Ordinatoro-oo PRINCIPAL
IQAC AOT
Janata Shikshan Sangha's stens TC Arts & Commerce College
STC Arts and Commerce College, Banhatti BANHATTI Dist. Baselon