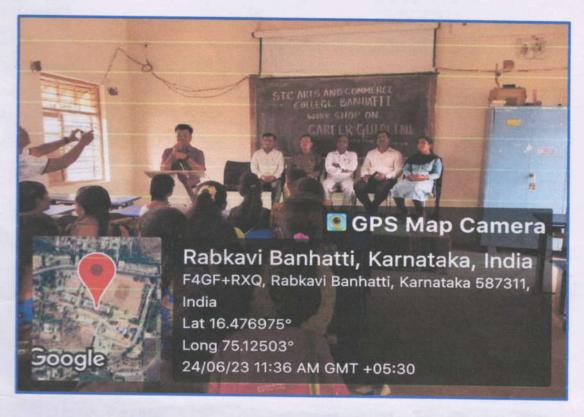

## NAME OF THE DEPARTMENT : ECONOMICS ONE DAY STATE LEVEL WORKSHOP REPORT

| Title of the programme         | One Day State Level Workshop on Research Methodology in Economics                                                                                                                                                                                                                                                                                                                                                                                                                                                                                                                                     |
|--------------------------------|-------------------------------------------------------------------------------------------------------------------------------------------------------------------------------------------------------------------------------------------------------------------------------------------------------------------------------------------------------------------------------------------------------------------------------------------------------------------------------------------------------------------------------------------------------------------------------------------------------|
| Date                           | 11-02-2023                                                                                                                                                                                                                                                                                                                                                                                                                                                                                                                                                                                            |
| Venue                          | Central Hall                                                                                                                                                                                                                                                                                                                                                                                                                                                                                                                                                                                          |
| Name of the Resource<br>Person | Mr. Duragesh Pujari, Research Scholar, Dept. of Economics, KUD.                                                                                                                                                                                                                                                                                                                                                                                                                                                                                                                                       |
| No. of Participants            | 35                                                                                                                                                                                                                                                                                                                                                                                                                                                                                                                                                                                                    |
| Objectives of the programme    | <ol> <li>To promote innovative and effective on Research<br/>Methodology in Economics.</li> <li>This State Workshop Resulted in Knowledge sharing by<br/>Students and Professors of our institute.</li> </ol>                                                                                                                                                                                                                                                                                                                                                                                         |
| Summary of the Programme       | Department of Economics, Janata Shikshana Sangha's STC Arts and Commerce, BBA, BCA, BSc college and PG Centre, Banahatti. IQAC Initiatives Organized a One Day State Level Workshop on "Research Methodology in Economics" for students, Teachers and Staff also. The workshop held on Friday 11 <sup>th</sup> February, 2023 from 10:00 AM to 01:00 PM in Central Hall. The invited speaker Mr. Duragesh Pujari, Research Scholar, Dept. of Economics, KUD. The workshop was intended to disseminate knowledge relating to the methods and methodology in Economics, under the faculty of Humanities |

The session was very interactive and students participated enthusiastically. In the beginning Resource Person, gave the introduction of Research Methodology. He provided an overall Idea about Research Process starting from selecting the Research Questions to Research Design to Data Analysis and Report Writing. To conclude the Research Methodology workshop for students and teachers turned out to be a rich experience for the participants for raising their confidence to proceed with quality Research and produce output.