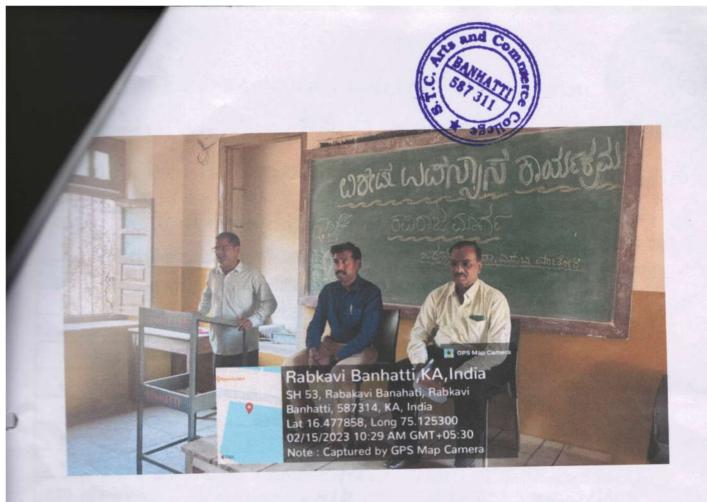

## ಐಕ್ಯೂಎಸಿ ಹಾಗೂ ಕನ್ನಡ ವಿಭಾಗದ ಅಡಿಯಲ್ಲಿ

## "ಕವಿರಾಜ ಮಾರ್ಗ ಒಂದು ಅವಲೋಕನ" ಸಂಶೋಧನಾ ಕಾರ್ಯಗಾರ

ದಿನಾಂಕ: 15-02-2023

ವೇಳೆ: ಮುಂಜಾನೆ 11:00

ಸ್ಥಳ: ಸಭಾಭವನ, ಎಸ್. ಟಿ. ಸಿ ಮಹಾವಿದ್ಯಾಲಯ ಬನಹಟ್ಟಿ

ಮುಖ್ಯ ಅತಿಥಿಗಳು ಡಾ. ಎಸ್. ಬಿ. ಮಟೋಳಿ

> ನಿವೃತ್ತ ಕನ್ನಡ ಪ್ರಾಧ್ಯಾಪಕರು ಎಸ್. ಟಿ. ಸಿ ಮಹಾವಿದ್ಯಾಲಯ ಬನಹಟ್ಟಿ

ಅಧ್ಯಕ್ಷತೆ ಡಾ. ಜಿ. ಆರ್. ಜುನ್ನಾಯ್ಕರ ಪ್ರಾಚಾರ್ಯರು ಎಸ್. ಟಿ. ಸಿ ಮಹಾವಿದ್ಯಾಲಯ ಬನಹಟ್ಟಿ

ಕಾರ್ಯಗಾರದ ಆಯೋಜಕರು ಪ್ರೊ. ಎಸ್. ಪಿ. ನಡೋಣಿ ಮುಖ್ಯಸ್ಥರು, ಕನ್ನಡ ವಿಭಾಗ ಎಸ್. ಟಿ. ಸಿ ಮಹಾವಿದ್ಯಾಲಯ ಬನಹಟ್ಟಿ

> ಪ್ರೊ ವಿ. ಬಿ. ಕುಲಕರ್ಣಿ ಪ್ರೂ ವಿ. ವಾಯ್. ಪಾಟೀಲ ಪ್ರೂ ಆರ್. ಎಮ್. ಪಾಟೀಲ

ಡಾ. ಪಿ. ಆರ್. ಕೆಂಗನಾಳ ಐಕ್ಯೂಎಸಿ ಸಂಯೋಜಕರು ಪ್ರೊ ವಾಯ್. ಬಿ. ಕೊರಡೂರ ಐಕ್ಯೂಎಸಿ ಉಪ ಸಂಯೋಜಕರು ಡಾ. ಜಿ. ಆರ್. ಜುನ್ನಾಯ್ಕರ ಪ್ರಚಾರ್ಯರು

ಸರ್ವರಿಗೂ ಸುಸ್ತಾಗತ

ಮಹಾವಿದ್ಯಾಲಯದ ಬೋಧಕ ಹಾಗೂ ಬೋಧಕೇತರ ಸಿಬ್ಬಂದಿ ಹಾಗೂ ವಿದ್ಯಾರ್ಥಿಗಳು

www.stccollegebanahatti.org