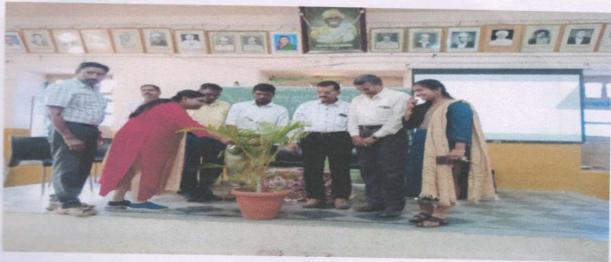

#### **PHOTO GALLERY**

Resource Person Lecturer by Mr. Duragesh Pujari,

Student and Faculties Participated in Workshop

Co-Ordinator
IQAC
Janata Shikshan Sangha's
STC Arts and Commerce College, Banhatti,

PRINCIPAL
STC Arts & Commerce Called
BANHATTI ( Date 1

#### PHOTO GALLERY

Resource Person Lecturer by Mr. Duragesh Pujari,