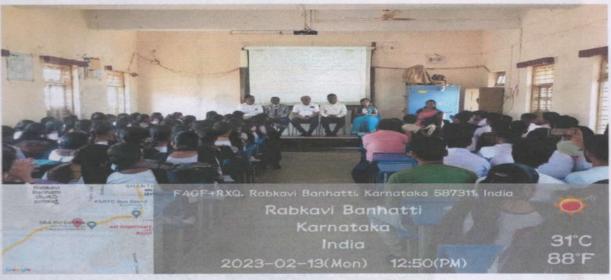

The session was very interactive and students participated enthusiastically. In the beginning Resource Person, gave the introduction of Research Methodology. He provided an overall Idea about Research Process starting from selecting the Research Questions to Research Design to Data Analysis and Report Writing. To conclude the Research Methodology workshop for students and teachers turned out to be a rich experience for the participants for raising their confidence to proceed with quality Research and produce output.

Dr. G. R. Junnaykar, Principal of college in his presidential remarks, said this session was very useful to our students and he presented a small token of appreciation to our valuable guest. The vote of thanks was given by Prof. Madhu Gurav, expressed her gratitude towards the special lecture for giving valuable time for the programme and extended their gratitude to principal of the college & IQAC coordinator, HOD of all the departments, staff for their endless support and encouragement for conducting and for carrying out such informative programme. As per the feedback received from the participants it was very good workshop. We were very thankful to our beloved Principal and management to given this opportunity.