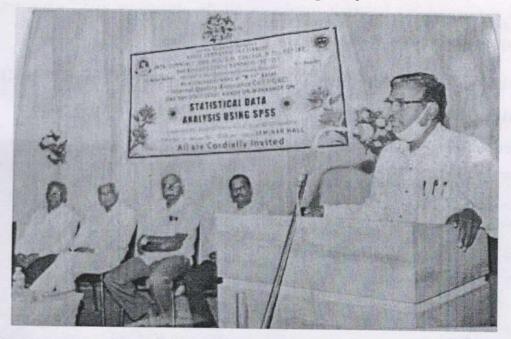

#### Academic Year - 2020-2021

| Sl. No. | Title                                                        | Type                 | Department                  |
|---------|--------------------------------------------------------------|----------------------|-----------------------------|
| 1.      | "Research and<br>Methodology in                              | Research Methodology | BSc                         |
|         | Mathematics"                                                 |                      |                             |
| 2.      | " Statistical Data Analysis using SPSS"                      | Research Methodology | Statistics and<br>Economics |
| 3.      | "Research Methodology"                                       | Research Methodology | Commerce                    |
| 4.      | "Research Methodology in<br>Entrepreneurship<br>Development" | Research Methodology | BBA                         |
| 5.      | "Research Methodology"                                       | Research Methodology | Commerce                    |
| 6.      | "Tax Procedure & Planning"                                   | Others               | Commerce                    |
| 7.      | "Trade in Stock Market"                                      | Entrepreneurship     | Commerce                    |
| 8.      | "How to Write Research Paper"                                | Research Methodology | Research Centre             |
| 9.      | " Finding Research Problems"                                 | Research Methodology |                             |

Dept. of economics
ORGANIZES

"research methodology in economics"

DR. G. R. JUNNAYKAR PRINCIPAL

Invited Speaker
Mr. DURGESH PUJARI
Research Schol ar RCU, Bel agavi

#### **CHIEF GUESTS**

DR. Prokash R. Kengnal IQAC CO-ORDINATOR

PROF. Y. B. KORADUR
LIBRARIAN AND IQAC SUB CO-ORDINATOR

DR. RESHMA GAJAKOSH HOD, DEPT. OF ECONOMICS PROF. MADHU GURAV LECTURER, DEPT. OF ECONOMICS

Date: 10st February, 2023

Time: 10 AM

Venue stc col l ege, banhatti

All are Cordially Invited

Co-Ordinator

Janata Shikshan Sangha's STC Arts and Commerce College, Banhatti. PRINCIPAL

STC Arts & Commerce College BANHATTI ( Dist: Bagalkot)