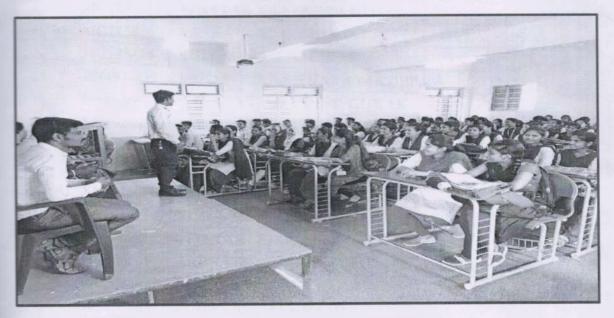

#### **PHOTO GALLERY**

Resource Person Lecturer by Mr. Duragesh Pujari,

Student and Faculties Participated in Workshop

Co-Ordinator
IQAC
Janata Shikshan Sangha's
STC Arts and Commerce College, Banhatti,

PRINCIPAL
STC Arts & Commerce Called
BANHATTI ( Date 1

#### Student and Faculties Participated in Workshop

CO-Ordinatoro-oo PRINCIPAL
IQAC AOT
Janata Shikshan Sangha's stens TC Arts & Commerce College
STC Arts and Commerce College, Banhatti BANHATTI Dist. Baselon