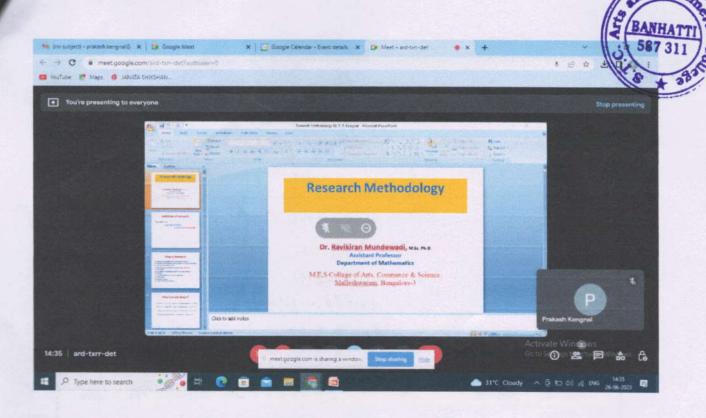

## NAME OF THE DEPARTMENT : ECONOMICS ONE DAY STATE LEVEL WORKSHOP REPORT

| Title of the programme         | One Day State Level Workshop on Research Methodology in Economics                                                                                                                                                                                                                                                                                                                                                                                                                                                                                                                                     |
|--------------------------------|-------------------------------------------------------------------------------------------------------------------------------------------------------------------------------------------------------------------------------------------------------------------------------------------------------------------------------------------------------------------------------------------------------------------------------------------------------------------------------------------------------------------------------------------------------------------------------------------------------|
| Date                           | 11-02-2023                                                                                                                                                                                                                                                                                                                                                                                                                                                                                                                                                                                            |
| Venue                          | Central Hall                                                                                                                                                                                                                                                                                                                                                                                                                                                                                                                                                                                          |
| Name of the Resource<br>Person | Mr. Duragesh Pujari, Research Scholar, Dept. of Economics, KUD.                                                                                                                                                                                                                                                                                                                                                                                                                                                                                                                                       |
| No. of Participants            | 35                                                                                                                                                                                                                                                                                                                                                                                                                                                                                                                                                                                                    |
| Objectives of the programme    | <ol> <li>To promote innovative and effective on Research<br/>Methodology in Economics.</li> <li>This State Workshop Resulted in Knowledge sharing by<br/>Students and Professors of our institute.</li> </ol>                                                                                                                                                                                                                                                                                                                                                                                         |
| Summary of the Programme       | Department of Economics, Janata Shikshana Sangha's STC Arts and Commerce, BBA, BCA, BSc college and PG Centre, Banahatti. IQAC Initiatives Organized a One Day State Level Workshop on "Research Methodology in Economics" for students, Teachers and Staff also. The workshop held on Friday 11 <sup>th</sup> February, 2023 from 10:00 AM to 01:00 PM in Central Hall. The invited speaker Mr. Duragesh Pujari, Research Scholar, Dept. of Economics, KUD. The workshop was intended to disseminate knowledge relating to the methods and methodology in Economics, under the faculty of Humanities |

The session was very interactive and students participated enthusiastically. In the beginning Resource Person, gave the introduction of Research Methodology. He provided an overall Idea about Research Process starting from selecting the Research Questions to Research Design to Data Analysis and Report Writing. To conclude the Research Methodology workshop for students and teachers turned out to be a rich experience for the participants for raising their confidence to proceed with quality Research and produce output.