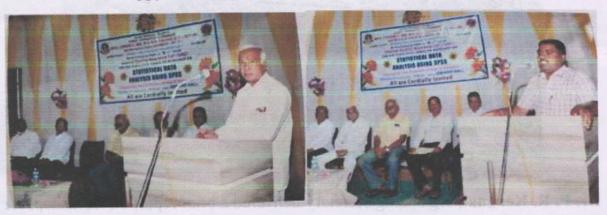

#### **PHOTO GALLERY**

Resource Person Lecturer by Mr. Duragesh Pujari,

Student and Faculties Participated in Workshop

Co-Ordinator
IQAC
Janata Shikshan Sangha's
STC Arts and Commerce College, Banhatti,

PRINCIPAL
STC Arts & Commerce Called
BANHATTI ( Date 1

#### PHOTO GALLERY

Resource Person Lecturer by Mr. Duragesh Pujari,

#### Student and Faculties Participated in Workshop

CO-Ordinatoro-oo PRINCIPAL
IQAC AOT
Janata Shikshan Sangha's stens TC Arts & Commerce College
STC Arts and Commerce College, Banhatti BANHATTI Dist. Baselon