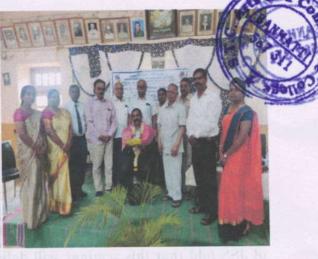

## "ಕವಿರಾಜ ಮಾರ್ಗ ಒಂದು ಅವಲೋಕನ" ಸಂಶೋಧನಾ ಕಾರ್ಯಗಾರ

ದಿನಾಂಕ: 15-02-2023

ವೇಳೆ: ಮುಂಜಾನೆ 11:00

ಸ್ಥಳ: ಸಭಾಭವನ, ಎಸ್. ಟಿ. ಸಿ ಮಹಾವಿದ್ಯಾಲಯ ಬನಹಟ್ಟಿ

ಮುಖ್ಯ ಅತಿಥಿಗಳು ಡಾ. ಎಸ್. ಬಿ. ಮಟೋಳಿ

> ನಿವೃತ್ತ ಕನ್ನಡ ಪ್ರಾಧ್ಯಾಪಕರು ಎಸ್. ಟಿ. ಸಿ ಮಹಾವಿದ್ಯಾಲಯ ಬನಹಟ್ಟಿ

ಅಧ್ಯಕ್ಷತೆ ಡಾ. ಜಿ. ಆರ್. ಜುನ್ನಾಯ್ಕರ ಪ್ರಾಚಾರ್ಯರು ಎಸ್. ಟಿ. ಸಿ ಮಹಾವಿದ್ಯಾಲಯ ಬನಹಟ್ಟಿ

ಕಾರ್ಯಗಾರದ ಆಯೋಜಕರು ಪ್ರೊ. ಎಸ್. ಪಿ. ನಡೋಣಿ ಮುಖ್ಯಸ್ಥರು, ಕನ್ನಡ ವಿಭಾಗ ಎಸ್. ಟಿ. ಸಿ ಮಹಾವಿದ್ಯಾಲಯ ಬನಹಟ್ಟಿ

> ಪ್ರೊ ವಿ. ಬಿ. ಕುಲಕರ್ಣಿ ಪ್ರೂ ವಿ. ವಾಯ್. ಪಾಟೀಲ ಪ್ರೂ ಆರ್. ಎಮ್. ಪಾಟೀಲ

ಡಾ. ಪಿ. ಆರ್. ಕೆಂಗನಾಳ ಐಕ್ಯೂಎಸಿ ಸಂಯೋಜಕರು ಪ್ರೊ ವಾಯ್. ಬಿ. ಕೊರಡೂರ ಐಕ್ಯೂಎಸಿ ಉಪ ಸಂಯೋಜಕರು ಡಾ. ಜಿ. ಆರ್. ಜುನ್ನಾಯ್ಕರ ಪ್ರಚಾರ್ಯರು

ಸರ್ವರಿಗೂ ಸುಸ್ತಾಗತ

ಮಹಾವಿದ್ಯಾಲಯದ ಬೋಧಕ ಹಾಗೂ ಬೋಧಕೇತರ ಸಿಬ್ಬಂದಿ ಹಾಗೂ ವಿದ್ಯಾರ್ಥಿಗಳು

www.stccollegebanahatti.org