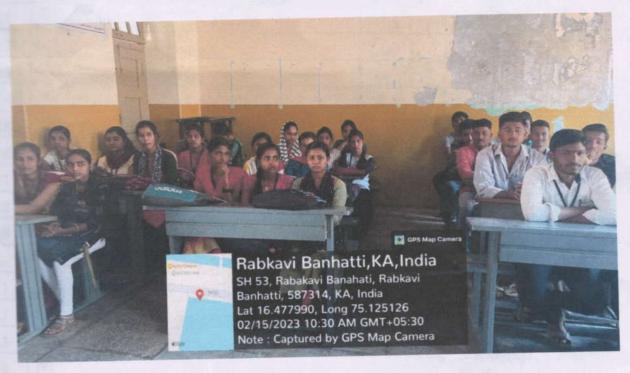

## "ಕವಿರಾಜ ಮಾರ್ಗ ಒಂದು ಅವಲೋಕನ" ಸಂಶೋಧನಾ ಕಾರ್ಯಗಾರ

ದಿನಾಂಕ: 15-02-2023

ವೇಳೆ: ಮುಂಜಾನೆ 11:00

ಸ್ಥಳ: ಸಭಾಭವನ, ಎಸ್. ಟಿ. ಸಿ ಮಹಾವಿದ್ಯಾಲಯ ಬನಹಟ್ಟಿ

ಮುಖ್ಯ ಅತಿಥಿಗಳು ಡಾ. ಎಸ್. ಬಿ. ಮಟೋಳಿ

> ನಿವೃತ್ತ ಕನ್ನಡ ಪ್ರಾಧ್ಯಾಪಕರು ಎಸ್. ಟಿ. ಸಿ ಮಹಾವಿದ್ಯಾಲಯ ಬನಹಟ್ಟಿ

ಅಧ್ಯಕ್ಷತೆ ಡಾ. ಜಿ. ಆರ್. ಜುನ್ನಾಯ್ಕರ ಪ್ರಾಚಾರ್ಯರು ಎಸ್. ಟಿ. ಸಿ ಮಹಾವಿದ್ಯಾಲಯ ಬನಹಟ್ಟಿ

ಕಾರ್ಯಗಾರದ ಆಯೋಜಕರು ಪ್ರೊ. ಎಸ್. ಪಿ. ನಡೋಣಿ ಮುಖ್ಯಸ್ಥರು, ಕನ್ನಡ ವಿಭಾಗ ಎಸ್. ಟಿ. ಸಿ ಮಹಾವಿದ್ಯಾಲಯ ಬನಹಟ್ಟಿ

> ಪ್ರೊ ವಿ. ಬಿ. ಕುಲಕರ್ಣಿ ಪ್ರೂ ವಿ. ವಾಯ್. ಪಾಟೀಲ ಪ್ರೂ ಆರ್. ಎಮ್. ಪಾಟೀಲ

ಡಾ. ಪಿ. ಆರ್. ಕೆಂಗನಾಳ ಐಕ್ಯೂಎಸಿ ಸಂಯೋಜಕರು ಪ್ರೊ ವಾಯ್. ಬಿ. ಕೊರಡೂರ ಐಕ್ಯೂಎಸಿ ಉಪ ಸಂಯೋಜಕರು ಡಾ. ಜಿ. ಆರ್. ಜುನ್ನಾಯ್ಕರ ಪ್ರಚಾರ್ಯರು

ಸರ್ವರಿಗೂ ಸುಸ್ತಾಗತ

ಮಹಾವಿದ್ಯಾಲಯದ ಬೋಧಕ ಹಾಗೂ ಬೋಧಕೇತರ ಸಿಬ್ಬಂದಿ ಹಾಗೂ ವಿದ್ಯಾರ್ಥಿಗಳು

www.stccollegebanahatti.org