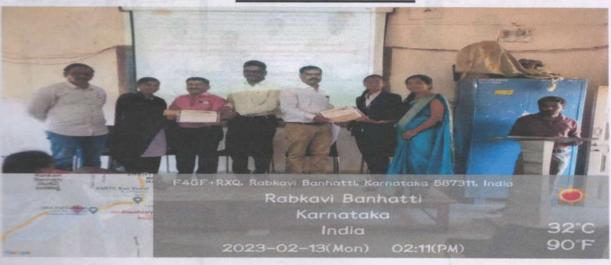

#### **PHOTO GALLERY**

Resource Person Lecturer by Mr. Duragesh Pujari,

Student and Faculties Participated in Workshop

Co-Ordinator
IQAC
Janata Shikshan Sangha's
STC Arts and Commerce College, Banhatti,

PRINCIPAL
STC Arts & Commerce Called
BANHATTI ( Date 1

#### PHOTO GALLERY

Resource Person Lecturer by Mr. Duragesh Pujari,

#### Student and Faculties Participated in Workshop

CO-Ordinatoro-oo PRINCIPAL
IQAC AOT
Janata Shikshan Sangha's stens TC Arts & Commerce College
STC Arts and Commerce College, Banhatti BANHATTI Dist. Baselon