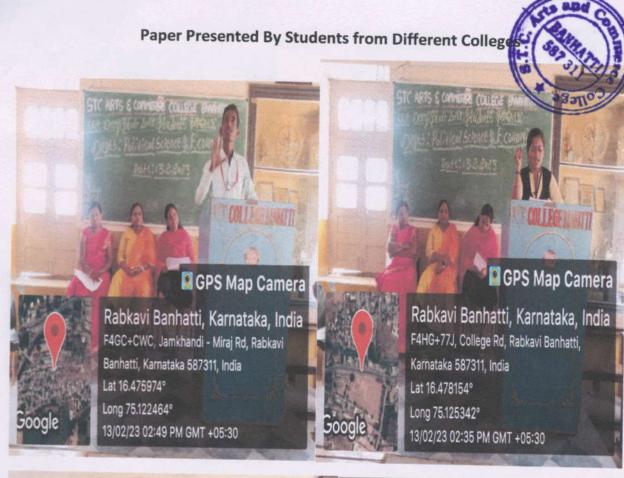

#### **PHOTO GALLERY**

Resource Person Lecturer by Mr. Duragesh Pujari,

Student and Faculties Participated in Workshop

Co-Ordinator
IQAC
Janata Shikshan Sangha's
STC Arts and Commerce College, Banhatti,

PRINCIPAL
STC Arts & Commerce Called
BANHATTI ( Date 1

#### PHOTO GALLERY

Resource Person Lecturer by Mr. Duragesh Pujari,

#### Student and Faculties Participated in Workshop

CO-Ordinatoro-oo PRINCIPAL
IQAC AOT
Janata Shikshan Sangha's stens TC Arts & Commerce College
STC Arts and Commerce College, Banhatti BANHATTI Dist. Baselon