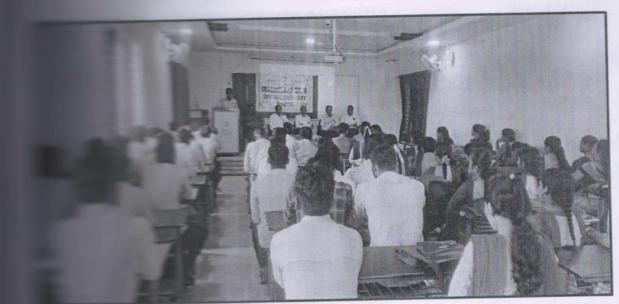

#### **PHOTO GALLERY**

Resource Person Lecturer by Mr. Duragesh Pujari,

Student and Faculties Participated in Workshop

Co-Ordinator
IQAC
Janata Shikshan Sangha's
STC Arts and Commerce College, Banhatti,

PRINCIPAL
STC Arts & Commerce Called
BANHATTI ( Date 1

#### Student and Faculties Participated in Workshop

CO-Ordinatoro-oo PRINCIPAL
IQAC AOT
Janata Shikshan Sangha's stens TC Arts & Commerce College
STC Arts and Commerce College, Banhatti BANHATTI Dist. Baselon