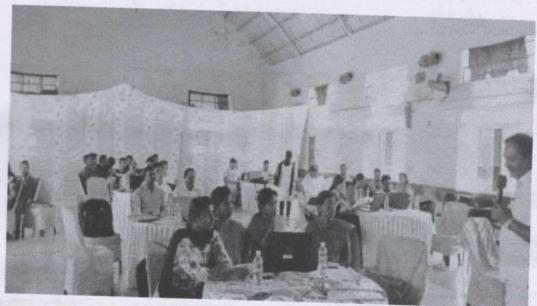

#### **PHOTO GALLERY**

Resource Person Lecturer by Mr. Duragesh Pujari,

Student and Faculties Participated in Workshop

Co-Ordinator
IQAC
Janata Shikshan Sangha's
STC Arts and Commerce College, Banhatti,

PRINCIPAL
STC Arts & Commerce Called
BANHATTI ( Date 1

#### PHOTO GALLERY

Resource Person Lecturer by Mr. Duragesh Pujari,

#### Student and Faculties Participated in Workshop

CO-Ordinatoro-oo PRINCIPAL
IQAC AOT
Janata Shikshan Sangha's stens TC Arts & Commerce College
STC Arts and Commerce College, Banhatti BANHATTI Dist. Baselon