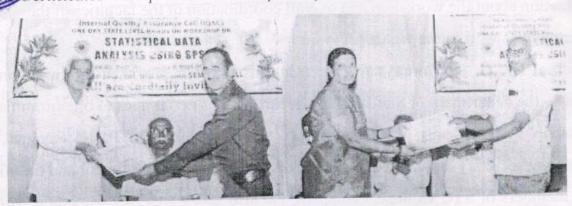

#### **PHOTO GALLERY**

Resource Person Lecturer by Mr. Duragesh Pujari,

Student and Faculties Participated in Workshop

Co-Ordinator
IQAC
Janata Shikshan Sangha's
STC Arts and Commerce College, Banhatti,

PRINCIPAL
STC Arts & Commerce Called
BANHATTI ( Date 1

#### PHOTO GALLERY

Resource Person Lecturer by Mr. Duragesh Pujari,

#### Student and Faculties Participated in Workshop

CO-Ordinatoro-oo PRINCIPAL
IQAC AOT
Janata Shikshan Sangha's stens TC Arts & Commerce College
STC Arts and Commerce College, Banhatti BANHATTI Dist. Baselon