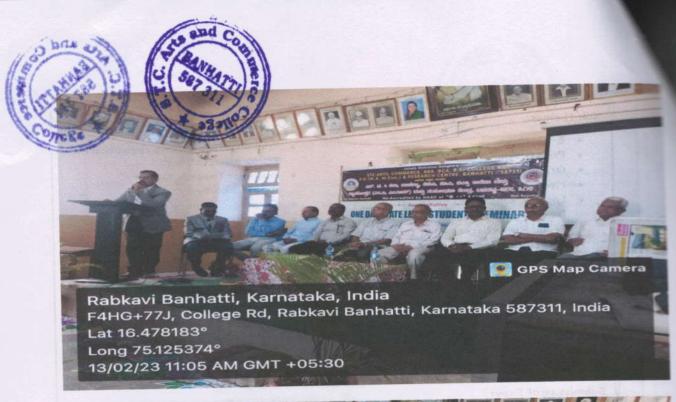

## NAME OF THE DEPARTMENT : ECONOMICS ONE DAY STATE LEVEL WORKSHOP REPORT

| Title of the programme         | One Day State Level Workshop on Research Methodology in Economics                                                                                                                                                                                                                                                                                                                                                                                                                                                                                                                                     |
|--------------------------------|-------------------------------------------------------------------------------------------------------------------------------------------------------------------------------------------------------------------------------------------------------------------------------------------------------------------------------------------------------------------------------------------------------------------------------------------------------------------------------------------------------------------------------------------------------------------------------------------------------|
| Date                           | 11-02-2023                                                                                                                                                                                                                                                                                                                                                                                                                                                                                                                                                                                            |
| Venue                          | Central Hall                                                                                                                                                                                                                                                                                                                                                                                                                                                                                                                                                                                          |
| Name of the Resource<br>Person | Mr. Duragesh Pujari, Research Scholar, Dept. of Economics, KUD.                                                                                                                                                                                                                                                                                                                                                                                                                                                                                                                                       |
| No. of Participants            | 35                                                                                                                                                                                                                                                                                                                                                                                                                                                                                                                                                                                                    |
| Objectives of the programme    | <ol> <li>To promote innovative and effective on Research<br/>Methodology in Economics.</li> <li>This State Workshop Resulted in Knowledge sharing by<br/>Students and Professors of our institute.</li> </ol>                                                                                                                                                                                                                                                                                                                                                                                         |
| Summary of the Programme       | Department of Economics, Janata Shikshana Sangha's STC Arts and Commerce, BBA, BCA, BSc college and PG Centre, Banahatti. IQAC Initiatives Organized a One Day State Level Workshop on "Research Methodology in Economics" for students, Teachers and Staff also. The workshop held on Friday 11 <sup>th</sup> February, 2023 from 10:00 AM to 01:00 PM in Central Hall. The invited speaker Mr. Duragesh Pujari, Research Scholar, Dept. of Economics, KUD. The workshop was intended to disseminate knowledge relating to the methods and methodology in Economics, under the faculty of Humanities |

#### **PHOTO GALLERY**

Resource Person Lecturer by Mr. Duragesh Pujari,

Student and Faculties Participated in Workshop

Co-Ordinator
IQAC
Janata Shikshan Sangha's
STC Arts and Commerce College, Banhatti,

PRINCIPAL
STC Arts & Commerce Called
BANHATTI ( Date 1

#### PHOTO GALLERY

Resource Person Lecturer by Mr. Duragesh Pujari,