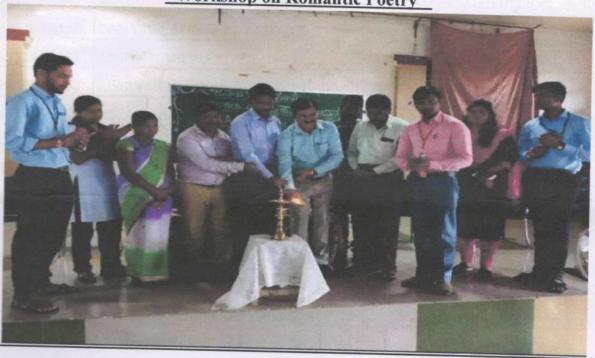

| 12. | "Collation government in<br>Karnataka"                                  | Others               | Political Science   |
|-----|-------------------------------------------------------------------------|----------------------|---------------------|
| 13. | " Romantic Poetry"                                                      | Others               | English             |
| 14. | "Science and Technology"                                                | Others               | BCA                 |
| 15. | "Youth Cultures"                                                        | Others               | Sociology           |
| 16. | "Impact of GST on Indian<br>Economy"                                    | Others               | Economics           |
| 17. | social issue and challenges<br>in India in changing<br>scenario         | Others               | Sociology           |
| 18. | "Science and Technology"                                                | Others               | BSc                 |
| 19. | "Comparative study of                                                   | Others               | English             |
|     | Classicism and<br>Romanticism Literature''                              |                      |                     |
| 20. | "Role of Women in                                                       | Others               | Women               |
|     | Society"                                                                |                      | Empowerment<br>Cell |
| 21. | Nirmal upannasha                                                        | Research Methodology | Hindi               |
| 22. | " Contribution of Dr. F. G.<br>Halakatti towards Kannada<br>Literature" | Research Methodology | Kannada             |
| 23. | "The role of revolutionaries<br>in Indian Freedom"                      | Others               | History             |

#### **PHOTO GALLERY**

Resource Person Lecturer by Mr. Duragesh Pujari,

Student and Faculties Participated in Workshop

Co-Ordinator
IQAC
Janata Shikshan Sangha's
STC Arts and Commerce College, Banhatti,

PRINCIPAL
STC Arts & Commerce Called
BANHATTI ( Date 1

#### PHOTO GALLERY

Resource Person Lecturer by Mr. Duragesh Pujari,