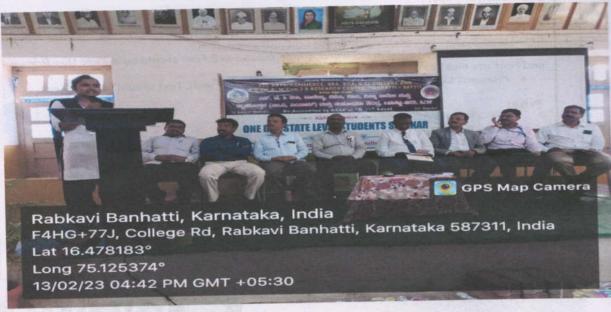

## NAME OF THE DEPARTMENT : ECONOMICS ONE DAY STATE LEVEL WORKSHOP REPORT

| Title of the programme         | One Day State Level Workshop on Research Methodology in Economics                                                                                                                                                                                                                                                                                                                                                                                                                                                                                                                                     |
|--------------------------------|-------------------------------------------------------------------------------------------------------------------------------------------------------------------------------------------------------------------------------------------------------------------------------------------------------------------------------------------------------------------------------------------------------------------------------------------------------------------------------------------------------------------------------------------------------------------------------------------------------|
| Date                           | 11-02-2023                                                                                                                                                                                                                                                                                                                                                                                                                                                                                                                                                                                            |
| Venue                          | Central Hall                                                                                                                                                                                                                                                                                                                                                                                                                                                                                                                                                                                          |
| Name of the Resource<br>Person | Mr. Duragesh Pujari, Research Scholar, Dept. of Economics, KUD.                                                                                                                                                                                                                                                                                                                                                                                                                                                                                                                                       |
| No. of Participants            | 35                                                                                                                                                                                                                                                                                                                                                                                                                                                                                                                                                                                                    |
| Objectives of the programme    | <ol> <li>To promote innovative and effective on Research<br/>Methodology in Economics.</li> <li>This State Workshop Resulted in Knowledge sharing by<br/>Students and Professors of our institute.</li> </ol>                                                                                                                                                                                                                                                                                                                                                                                         |
| Summary of the Programme       | Department of Economics, Janata Shikshana Sangha's STC Arts and Commerce, BBA, BCA, BSc college and PG Centre, Banahatti. IQAC Initiatives Organized a One Day State Level Workshop on "Research Methodology in Economics" for students, Teachers and Staff also. The workshop held on Friday 11 <sup>th</sup> February, 2023 from 10:00 AM to 01:00 PM in Central Hall. The invited speaker Mr. Duragesh Pujari, Research Scholar, Dept. of Economics, KUD. The workshop was intended to disseminate knowledge relating to the methods and methodology in Economics, under the faculty of Humanities |

#### **PHOTO GALLERY**

Resource Person Lecturer by Mr. Duragesh Pujari,

Student and Faculties Participated in Workshop

Co-Ordinator
IQAC
Janata Shikshan Sangha's
STC Arts and Commerce College, Banhatti,

PRINCIPAL
STC Arts & Commerce Called
BANHATTI ( Date 1

#### Student and Faculties Participated in Workshop

CO-Ordinatoro-oo PRINCIPAL
IQAC AOT
Janata Shikshan Sangha's stens TC Arts & Commerce College
STC Arts and Commerce College, Banhatti BANHATTI Dist. Baselon