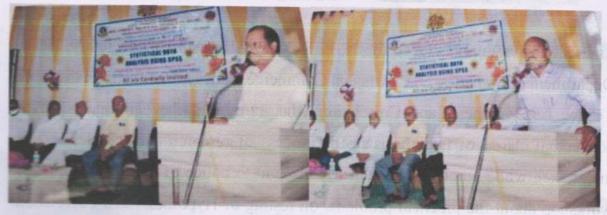

#### **PHOTO GALLERY**

Resource Person Lecturer by Mr. Duragesh Pujari,

Student and Faculties Participated in Workshop

Co-Ordinator
IQAC
Janata Shikshan Sangha's
STC Arts and Commerce College, Banhatti,

PRINCIPAL
STC Arts & Commerce Called
BANHATTI ( Date 1

#### PHOTO GALLERY

Resource Person Lecturer by Mr. Duragesh Pujari,

#### Student and Faculties Participated in Workshop

CO-Ordinatoro-oo PRINCIPAL
IQAC AOT
Janata Shikshan Sangha's stens TC Arts & Commerce College
STC Arts and Commerce College, Banhatti BANHATTI Dist. Baselon