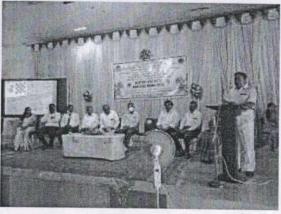

#### **PHOTO GALLERY**

Resource Person Lecturer by Mr. Duragesh Pujari,

Student and Faculties Participated in Workshop

Co-Ordinator
IQAC
Janata Shikshan Sangha's
STC Arts and Commerce College, Banhatti,

PRINCIPAL
STC Arts & Commerce Called
BANHATTI ( Date 1

#### Student and Faculties Participated in Workshop

CO-Ordinatoro-oo PRINCIPAL
IQAC AOT
Janata Shikshan Sangha's stens TC Arts & Commerce College
STC Arts and Commerce College, Banhatti BANHATTI Dist. Baselon