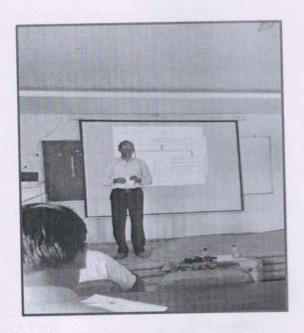

#### **PHOTO GALLERY**

Resource Person Lecturer by Mr. Duragesh Pujari,

Student and Faculties Participated in Workshop

Co-Ordinator
IQAC
Janata Shikshan Sangha's
STC Arts and Commerce College, Banhatti,

PRINCIPAL
STC Arts & Commerce Called
BANHATTI ( Date 1

#### PHOTO GALLERY

Resource Person Lecturer by Mr. Duragesh Pujari,