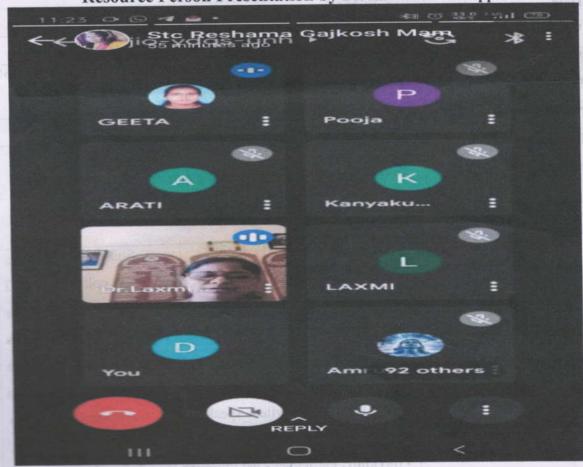

#### **PHOTO GALLERY**

Resource Person Lecturer by Mr. Duragesh Pujari,

Student and Faculties Participated in Workshop

Co-Ordinator
IQAC
Janata Shikshan Sangha's
STC Arts and Commerce College, Banhatti,

PRINCIPAL
STC Arts & Commerce Called
BANHATTI ( Date 1

#### PHOTO GALLERY

Resource Person Lecturer by Mr. Duragesh Pujari,

#### Student and Faculties Participated in Workshop

CO-Ordinatoro-oo PRINCIPAL
IQAC AOT
Janata Shikshan Sangha's stens TC Arts & Commerce College
STC Arts and Commerce College, Banhatti BANHATTI Dist. Baselon