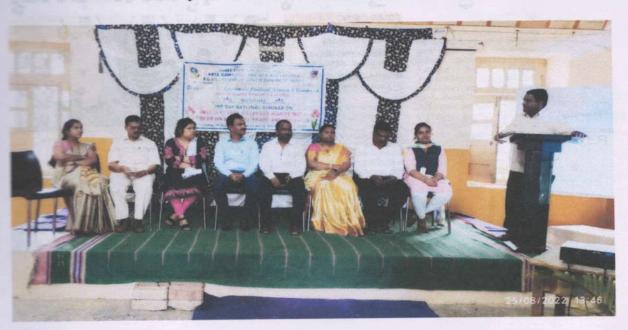

## NAME OF THE DEPARTMENT : ECONOMICS ONE DAY STATE LEVEL WORKSHOP REPORT

| Title of the programme         | One Day State Level Workshop on Research Methodology in Economics                                                                                                                                                                                                                                                                                                                                                                                                                                                                                                                                     |
|--------------------------------|-------------------------------------------------------------------------------------------------------------------------------------------------------------------------------------------------------------------------------------------------------------------------------------------------------------------------------------------------------------------------------------------------------------------------------------------------------------------------------------------------------------------------------------------------------------------------------------------------------|
| Date                           | 11-02-2023                                                                                                                                                                                                                                                                                                                                                                                                                                                                                                                                                                                            |
| Venue                          | Central Hall                                                                                                                                                                                                                                                                                                                                                                                                                                                                                                                                                                                          |
| Name of the Resource<br>Person | Mr. Duragesh Pujari, Research Scholar, Dept. of Economics, KUD.                                                                                                                                                                                                                                                                                                                                                                                                                                                                                                                                       |
| No. of Participants            | 35                                                                                                                                                                                                                                                                                                                                                                                                                                                                                                                                                                                                    |
| Objectives of the programme    | <ol> <li>To promote innovative and effective on Research<br/>Methodology in Economics.</li> <li>This State Workshop Resulted in Knowledge sharing by<br/>Students and Professors of our institute.</li> </ol>                                                                                                                                                                                                                                                                                                                                                                                         |
| Summary of the Programme       | Department of Economics, Janata Shikshana Sangha's STC Arts and Commerce, BBA, BCA, BSc college and PG Centre, Banahatti. IQAC Initiatives Organized a One Day State Level Workshop on "Research Methodology in Economics" for students, Teachers and Staff also. The workshop held on Friday 11 <sup>th</sup> February, 2023 from 10:00 AM to 01:00 PM in Central Hall. The invited speaker Mr. Duragesh Pujari, Research Scholar, Dept. of Economics, KUD. The workshop was intended to disseminate knowledge relating to the methods and methodology in Economics, under the faculty of Humanities |

The guest speaker and who were gathered in the session heartily welcomed by **Dr. Reshma Gajakosh**, HOD of Economics. In the beginning of the session **Prof. Y. B. Koradur**, Librarian and IQAC Sub-Coordinator introduced the theme of special lecture; **Dr. M. H. Shirahatti** HOD of political science introduced the Resource Person.

The session was very interactive and students participated enthusiastically. In the beginning Resource Person, gave the introduction of Research Methodology. He provided an overall Idea about Research Process starting from selecting the Research Questions to Research Design to Data Analysis and Report Writing. To conclude the Research Methodology workshop for students and teachers turned out to be a rich experience for the participants for raising their confidence to proceed with quality Research and produce output.

Dr. G. R. Junnaykar, Principal of college in his presidential remarks, said this session was very useful to our students and he presented a small token of appreciation to our valuable guest. The vote of thanks was given by Prof. Madhu Gurav, expressed her gratitude towards the special lecture for giving valuable time for the programme and extended their gratitude to principal of the college & IQAC coordinator, HOD of all the departments, staff for their endless support and encouragement for conducting and for carrying out such informative programme. As per the feedback received from the participants it was very good workshop. We were very thankful to our beloved Principal and management to given this opportunity.