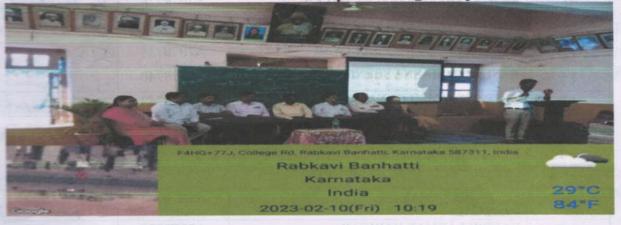

## NAME OF THE DEPARTMENT : ECONOMICS ONE DAY STATE LEVEL WORKSHOP REPORT

| Title of the programme         | One Day State Level Workshop on Research Methodology in Economics                                                                                                                                                                                                                                                                                                                                                                                                                                                                                                                                     |
|--------------------------------|-------------------------------------------------------------------------------------------------------------------------------------------------------------------------------------------------------------------------------------------------------------------------------------------------------------------------------------------------------------------------------------------------------------------------------------------------------------------------------------------------------------------------------------------------------------------------------------------------------|
| Date                           | 11-02-2023                                                                                                                                                                                                                                                                                                                                                                                                                                                                                                                                                                                            |
| Venue                          | Central Hall                                                                                                                                                                                                                                                                                                                                                                                                                                                                                                                                                                                          |
| Name of the Resource<br>Person | Mr. Duragesh Pujari, Research Scholar, Dept. of Economics, KUD.                                                                                                                                                                                                                                                                                                                                                                                                                                                                                                                                       |
| No. of Participants            | 35                                                                                                                                                                                                                                                                                                                                                                                                                                                                                                                                                                                                    |
| Objectives of the programme    | <ol> <li>To promote innovative and effective on Research<br/>Methodology in Economics.</li> <li>This State Workshop Resulted in Knowledge sharing by<br/>Students and Professors of our institute.</li> </ol>                                                                                                                                                                                                                                                                                                                                                                                         |
| Summary of the Programme       | Department of Economics, Janata Shikshana Sangha's STC Arts and Commerce, BBA, BCA, BSc college and PG Centre, Banahatti. IQAC Initiatives Organized a One Day State Level Workshop on "Research Methodology in Economics" for students, Teachers and Staff also. The workshop held on Friday 11 <sup>th</sup> February, 2023 from 10:00 AM to 01:00 PM in Central Hall. The invited speaker Mr. Duragesh Pujari, Research Scholar, Dept. of Economics, KUD. The workshop was intended to disseminate knowledge relating to the methods and methodology in Economics, under the faculty of Humanities |

The guest speaker and who were gathered in the session heartily welcomed by **Dr. Reshma Gajakosh**, HOD of Economics. In the beginning of the session **Prof. Y. B. Koradur**, Librarian and IQAC Sub-Coordinator introduced the theme of special lecture; **Dr. M. H. Shirahatti** HOD of political science introduced the Resource Person.