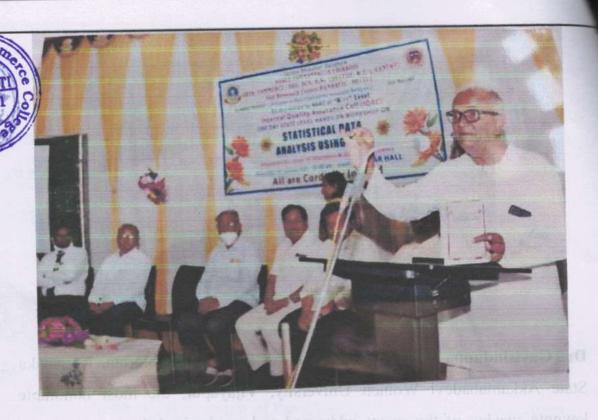

## NAME OF THE DEPARTMENT : ECONOMICS ONE DAY STATE LEVEL WORKSHOP REPORT

| Title of the programme         | One Day State Level Workshop on Research Methodology in Economics                                                                                                                                                                                                                                                                                                                                                                                                                                                                                                                                     |
|--------------------------------|-------------------------------------------------------------------------------------------------------------------------------------------------------------------------------------------------------------------------------------------------------------------------------------------------------------------------------------------------------------------------------------------------------------------------------------------------------------------------------------------------------------------------------------------------------------------------------------------------------|
| Date                           | 11-02-2023                                                                                                                                                                                                                                                                                                                                                                                                                                                                                                                                                                                            |
| Venue                          | Central Hall                                                                                                                                                                                                                                                                                                                                                                                                                                                                                                                                                                                          |
| Name of the Resource<br>Person | Mr. Duragesh Pujari, Research Scholar, Dept. of Economics, KUD.                                                                                                                                                                                                                                                                                                                                                                                                                                                                                                                                       |
| No. of Participants            | 35                                                                                                                                                                                                                                                                                                                                                                                                                                                                                                                                                                                                    |
| Objectives of the programme    | <ol> <li>To promote innovative and effective on Research<br/>Methodology in Economics.</li> <li>This State Workshop Resulted in Knowledge sharing by<br/>Students and Professors of our institute.</li> </ol>                                                                                                                                                                                                                                                                                                                                                                                         |
| Summary of the Programme       | Department of Economics, Janata Shikshana Sangha's STC Arts and Commerce, BBA, BCA, BSc college and PG Centre, Banahatti. IQAC Initiatives Organized a One Day State Level Workshop on "Research Methodology in Economics" for students, Teachers and Staff also. The workshop held on Friday 11 <sup>th</sup> February, 2023 from 10:00 AM to 01:00 PM in Central Hall. The invited speaker Mr. Duragesh Pujari, Research Scholar, Dept. of Economics, KUD. The workshop was intended to disseminate knowledge relating to the methods and methodology in Economics, under the faculty of Humanities |

The session was very interactive and students participated enthusiastically. In the beginning Resource Person, gave the introduction of Research Methodology. He provided an overall Idea about Research Process starting from selecting the Research Questions to Research Design to Data Analysis and Report Writing. To conclude the Research Methodology workshop for students and teachers turned out to be a rich experience for the participants for raising their confidence to proceed with quality Research and produce output.

Dr. G. R. Junnaykar, Principal of college in his presidential remarks, said this session was very useful to our students and he presented a small token of appreciation to our valuable guest. The vote of thanks was given by Prof. Madhu Gurav, expressed her gratitude towards the special lecture for giving valuable time for the programme and extended their gratitude to principal of the college & IQAC coordinator, HOD of all the departments, staff for their endless support and encouragement for conducting and for carrying out such informative programme. As per the feedback received from the participants it was very good workshop. We were very thankful to our beloved Principal and management to given this opportunity.