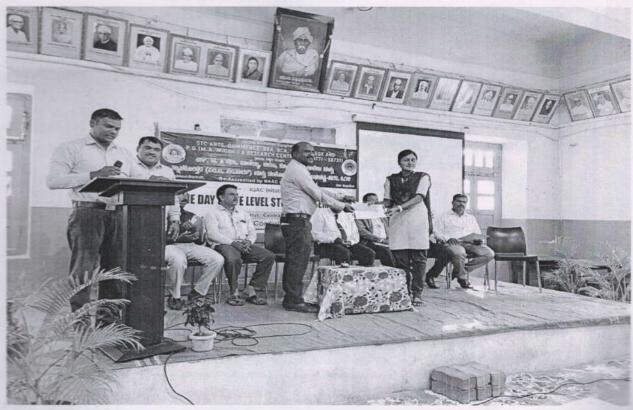

## NAME OF THE DEPARTMENT : ECONOMICS ONE DAY STATE LEVEL WORKSHOP REPORT

| Title of the programme         | One Day State Level Workshop on Research Methodology in Economics                                                                                                                                                                                                                                                                                                                                                                                                                                                                                                                                     |
|--------------------------------|-------------------------------------------------------------------------------------------------------------------------------------------------------------------------------------------------------------------------------------------------------------------------------------------------------------------------------------------------------------------------------------------------------------------------------------------------------------------------------------------------------------------------------------------------------------------------------------------------------|
| Date                           | 11-02-2023                                                                                                                                                                                                                                                                                                                                                                                                                                                                                                                                                                                            |
| Venue                          | Central Hall                                                                                                                                                                                                                                                                                                                                                                                                                                                                                                                                                                                          |
| Name of the Resource<br>Person | Mr. Duragesh Pujari, Research Scholar, Dept. of Economics, KUD.                                                                                                                                                                                                                                                                                                                                                                                                                                                                                                                                       |
| No. of Participants            | 35                                                                                                                                                                                                                                                                                                                                                                                                                                                                                                                                                                                                    |
| Objectives of the programme    | <ol> <li>To promote innovative and effective on Research<br/>Methodology in Economics.</li> <li>This State Workshop Resulted in Knowledge sharing by<br/>Students and Professors of our institute.</li> </ol>                                                                                                                                                                                                                                                                                                                                                                                         |
| Summary of the Programme       | Department of Economics, Janata Shikshana Sangha's STC Arts and Commerce, BBA, BCA, BSc college and PG Centre, Banahatti. IQAC Initiatives Organized a One Day State Level Workshop on "Research Methodology in Economics" for students, Teachers and Staff also. The workshop held on Friday 11 <sup>th</sup> February, 2023 from 10:00 AM to 01:00 PM in Central Hall. The invited speaker Mr. Duragesh Pujari, Research Scholar, Dept. of Economics, KUD. The workshop was intended to disseminate knowledge relating to the methods and methodology in Economics, under the faculty of Humanities |

The session was very interactive and students participated enthusiastically. In the beginning Resource Person, gave the introduction of Research Methodology. He provided an overall Idea about Research Process starting from selecting the Research Questions to Research Design to Data Analysis and Report Writing. To conclude the Research Methodology workshop for students and teachers turned out to be a rich experience for the participants for raising their confidence to proceed with quality Research and produce output.

Dr. G. R. Junnaykar, Principal of college in his presidential remarks, said this session was very useful to our students and he presented a small token of appreciation to our valuable guest. The vote of thanks was given by Prof. Madhu Gurav, expressed her gratitude towards the special lecture for giving valuable time for the programme and extended their gratitude to principal of the college & IQAC coordinator, HOD of all the departments, staff for their endless support and encouragement for conducting and for carrying out such informative programme. As per the feedback received from the participants it was very good workshop. We were very thankful to our beloved Principal and management to given this opportunity.