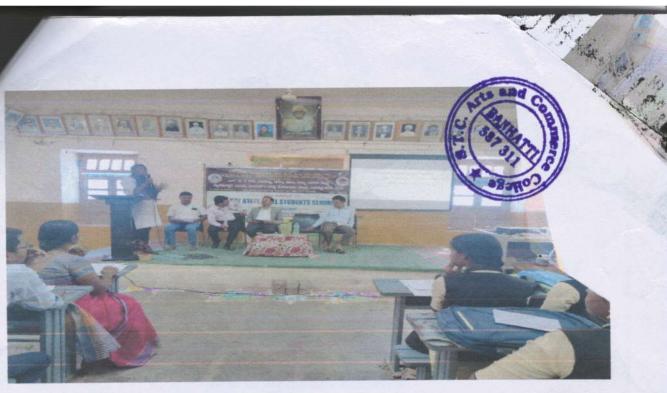

## NAME OF THE DEPARTMENT : ECONOMICS ONE DAY STATE LEVEL WORKSHOP REPORT

| Title of the programme         | One Day State Level Workshop on Research Methodology in Economics                                                                                                                                                                                                                                                                                                                                                                                                                                                                                                                                     |
|--------------------------------|-------------------------------------------------------------------------------------------------------------------------------------------------------------------------------------------------------------------------------------------------------------------------------------------------------------------------------------------------------------------------------------------------------------------------------------------------------------------------------------------------------------------------------------------------------------------------------------------------------|
| Date                           | 11-02-2023                                                                                                                                                                                                                                                                                                                                                                                                                                                                                                                                                                                            |
| Venue                          | Central Hall                                                                                                                                                                                                                                                                                                                                                                                                                                                                                                                                                                                          |
| Name of the Resource<br>Person | Mr. Duragesh Pujari, Research Scholar, Dept. of Economics, KUD.                                                                                                                                                                                                                                                                                                                                                                                                                                                                                                                                       |
| No. of Participants            | 35                                                                                                                                                                                                                                                                                                                                                                                                                                                                                                                                                                                                    |
| Objectives of the programme    | <ol> <li>To promote innovative and effective on Research<br/>Methodology in Economics.</li> <li>This State Workshop Resulted in Knowledge sharing by<br/>Students and Professors of our institute.</li> </ol>                                                                                                                                                                                                                                                                                                                                                                                         |
| Summary of the Programme       | Department of Economics, Janata Shikshana Sangha's STC Arts and Commerce, BBA, BCA, BSc college and PG Centre, Banahatti. IQAC Initiatives Organized a One Day State Level Workshop on "Research Methodology in Economics" for students, Teachers and Staff also. The workshop held on Friday 11 <sup>th</sup> February, 2023 from 10:00 AM to 01:00 PM in Central Hall. The invited speaker Mr. Duragesh Pujari, Research Scholar, Dept. of Economics, KUD. The workshop was intended to disseminate knowledge relating to the methods and methodology in Economics, under the faculty of Humanities |

The session was very interactive and students participated enthusiastically. In the beginning Resource Person, gave the introduction of Research Methodology. He provided an overall Idea about Research Process starting from selecting the Research Questions to Research Design to Data Analysis and Report Writing. To conclude the Research Methodology workshop for students and teachers turned out to be a rich experience for the participants for raising their confidence to proceed with quality Research and produce output.