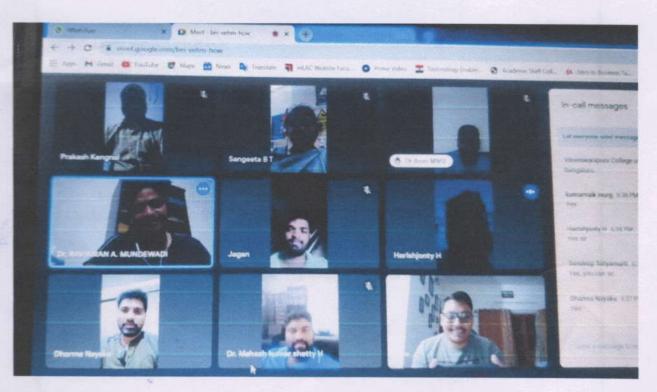

## NAME OF THE DEPARTMENT : ECONOMICS ONE DAY STATE LEVEL WORKSHOP REPORT

| Title of the programme         | One Day State Level Workshop on Research Methodology in Economics                                                                                                                                                                                                                                                                                                                                                                                                                                                                                                                                     |
|--------------------------------|-------------------------------------------------------------------------------------------------------------------------------------------------------------------------------------------------------------------------------------------------------------------------------------------------------------------------------------------------------------------------------------------------------------------------------------------------------------------------------------------------------------------------------------------------------------------------------------------------------|
| Date                           | 11-02-2023                                                                                                                                                                                                                                                                                                                                                                                                                                                                                                                                                                                            |
| Venue                          | Central Hall                                                                                                                                                                                                                                                                                                                                                                                                                                                                                                                                                                                          |
| Name of the Resource<br>Person | Mr. Duragesh Pujari, Research Scholar, Dept. of Economics, KUD.                                                                                                                                                                                                                                                                                                                                                                                                                                                                                                                                       |
| No. of Participants            | 35                                                                                                                                                                                                                                                                                                                                                                                                                                                                                                                                                                                                    |
| Objectives of the programme    | <ol> <li>To promote innovative and effective on Research<br/>Methodology in Economics.</li> <li>This State Workshop Resulted in Knowledge sharing by<br/>Students and Professors of our institute.</li> </ol>                                                                                                                                                                                                                                                                                                                                                                                         |
| Summary of the Programme       | Department of Economics, Janata Shikshana Sangha's STC Arts and Commerce, BBA, BCA, BSc college and PG Centre, Banahatti. IQAC Initiatives Organized a One Day State Level Workshop on "Research Methodology in Economics" for students, Teachers and Staff also. The workshop held on Friday 11 <sup>th</sup> February, 2023 from 10:00 AM to 01:00 PM in Central Hall. The invited speaker Mr. Duragesh Pujari, Research Scholar, Dept. of Economics, KUD. The workshop was intended to disseminate knowledge relating to the methods and methodology in Economics, under the faculty of Humanities |

The guest speaker and who were gathered in the session heartily welcomed by **Dr. Reshma Gajakosh**, HOD of Economics. In the beginning of the session **Prof. Y. B. Koradur**, Librarian and IQAC Sub-Coordinator introduced the theme of special lecture; **Dr. M. H. Shirahatti** HOD of political science introduced the Resource Person.