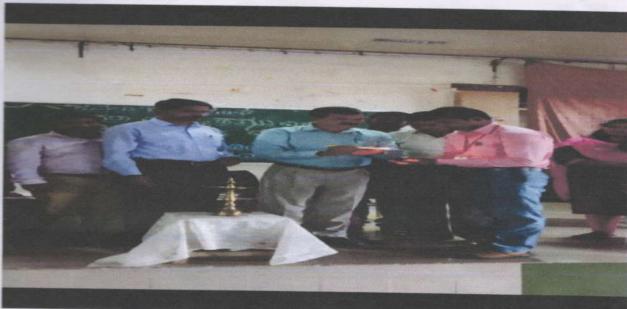

#### **PHOTO GALLERY**

Resource Person Lecturer by Mr. Duragesh Pujari,

Student and Faculties Participated in Workshop

Co-Ordinator
IQAC
Janata Shikshan Sangha's
STC Arts and Commerce College, Banhatti,

PRINCIPAL
STC Arts & Commerce Called
BANHATTI ( Date 1

#### PHOTO GALLERY

Resource Person Lecturer by Mr. Duragesh Pujari,

#### Student and Faculties Participated in Workshop

CO-Ordinatoro-oo PRINCIPAL
IQAC AOT
Janata Shikshan Sangha's stens TC Arts & Commerce College
STC Arts and Commerce College, Banhatti BANHATTI Dist. Baselon