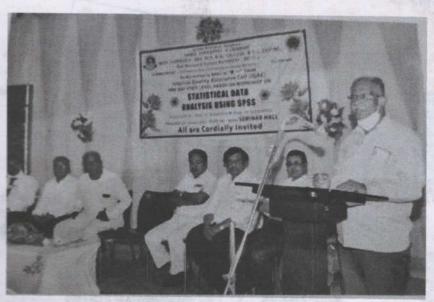

## NAME OF THE DEPARTMENT : ECONOMICS ONE DAY STATE LEVEL WORKSHOP REPORT

| Title of the programme         | One Day State Level Workshop on Research Methodology in Economics                                                                                                                                                                                                                                                                                                                                                                                                                                                                                                                                     |
|--------------------------------|-------------------------------------------------------------------------------------------------------------------------------------------------------------------------------------------------------------------------------------------------------------------------------------------------------------------------------------------------------------------------------------------------------------------------------------------------------------------------------------------------------------------------------------------------------------------------------------------------------|
| Date                           | 11-02-2023                                                                                                                                                                                                                                                                                                                                                                                                                                                                                                                                                                                            |
| Venue                          | Central Hall                                                                                                                                                                                                                                                                                                                                                                                                                                                                                                                                                                                          |
| Name of the Resource<br>Person | Mr. Duragesh Pujari, Research Scholar, Dept. of Economics, KUD.                                                                                                                                                                                                                                                                                                                                                                                                                                                                                                                                       |
| No. of Participants            | 35                                                                                                                                                                                                                                                                                                                                                                                                                                                                                                                                                                                                    |
| Objectives of the programme    | <ol> <li>To promote innovative and effective on Research<br/>Methodology in Economics.</li> <li>This State Workshop Resulted in Knowledge sharing by<br/>Students and Professors of our institute.</li> </ol>                                                                                                                                                                                                                                                                                                                                                                                         |
| Summary of the Programme       | Department of Economics, Janata Shikshana Sangha's STC Arts and Commerce, BBA, BCA, BSc college and PG Centre, Banahatti. IQAC Initiatives Organized a One Day State Level Workshop on "Research Methodology in Economics" for students, Teachers and Staff also. The workshop held on Friday 11 <sup>th</sup> February, 2023 from 10:00 AM to 01:00 PM in Central Hall. The invited speaker Mr. Duragesh Pujari, Research Scholar, Dept. of Economics, KUD. The workshop was intended to disseminate knowledge relating to the methods and methodology in Economics, under the faculty of Humanities |

Dr. G. R. Junnaykar, Principal of college in his presidential remarks, said this session was very useful to our students and he presented a small token of appreciation to our valuable guest. The vote of thanks was given by Prof. Madhu Gurav, expressed her gratitude towards the special lecture for giving valuable time for the programme and extended their gratitude to principal of the college & IQAC coordinator, HOD of all the departments, staff for their endless support and encouragement for conducting and for carrying out such informative programme. As per the feedback received from the participants it was very good workshop. We were very thankful to our beloved Principal and management to given this opportunity.