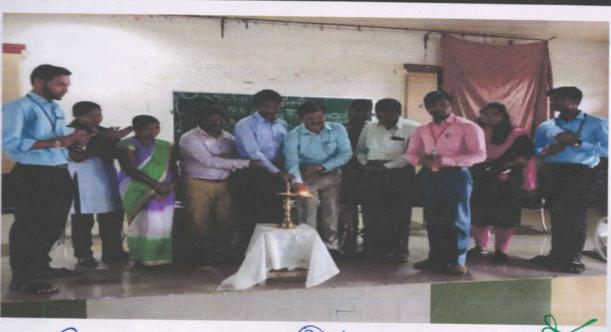

#### **PHOTO GALLERY**

Resource Person Lecturer by Mr. Duragesh Pujari,

Student and Faculties Participated in Workshop

Co-Ordinator
IQAC
Janata Shikshan Sangha's
STC Arts and Commerce College, Banhatti,

PRINCIPAL
STC Arts & Commerce Called
BANHATTI ( Date 1

#### PHOTO GALLERY

Resource Person Lecturer by Mr. Duragesh Pujari,

#### Student and Faculties Participated in Workshop

CO-Ordinatoro-oo PRINCIPAL
IQAC AOT
Janata Shikshan Sangha's stens TC Arts & Commerce College
STC Arts and Commerce College, Banhatti BANHATTI Dist. Baselon