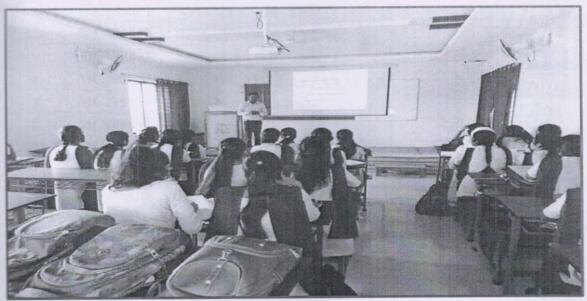

#### **PHOTO GALLERY**

Resource Person Lecturer by Mr. Duragesh Pujari,

Student and Faculties Participated in Workshop

Co-Ordinator
IQAC
Janata Shikshan Sangha's
STC Arts and Commerce College, Banhatti,

PRINCIPAL
STC Arts & Commerce Called
BANHATTI ( Date 1

#### PHOTO GALLERY

Resource Person Lecturer by Mr. Duragesh Pujari,