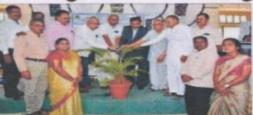

The guest speaker and who were gathered in the session heartily welcomed by **Dr. Reshma Gajakosh**, HOD of Economics. In the beginning of the session **Prof. Y. B. Koradur**, Librarian and IQAC Sub-Coordinator introduced the theme of special lecture; **Dr. M. H. Shirahatti** HOD of political science introduced the Resource Person.

Dr. G. R. Junnaykar, Principal of college in his presidential remarks, said this session was very useful to our students and he presented a small token of appreciation to our valuable guest. The vote of thanks was given by Prof. Madhu Gurav, expressed her gratitude towards the special lecture for giving valuable time for the programme and extended their gratitude to principal of the college & IQAC coordinator, HOD of all the departments, staff for their endless support and encouragement for conducting and for carrying out such informative programme. As per the feedback received from the participants it was very good workshop. We were very thankful to our beloved Principal and management to given this opportunity.