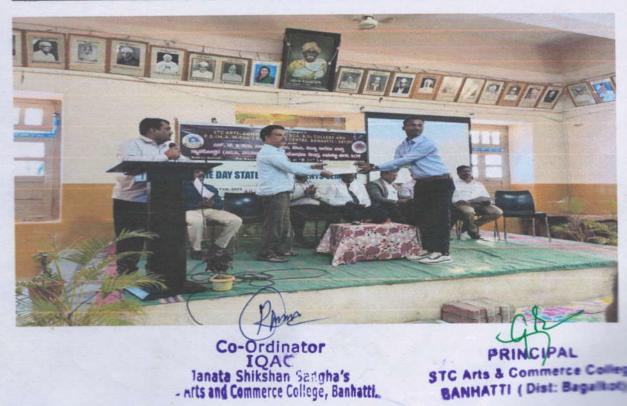

#### **PHOTO GALLERY**

Resource Person Lecturer by Mr. Duragesh Pujari,

Student and Faculties Participated in Workshop

Co-Ordinator
IQAC
Janata Shikshan Sangha's
STC Arts and Commerce College, Banhatti,

PRINCIPAL
STC Arts & Commerce Called
BANHATTI ( Date 1

#### PHOTO GALLERY

Resource Person Lecturer by Mr. Duragesh Pujari,

#### Student and Faculties Participated in Workshop

CO-Ordinatoro-oo PRINCIPAL
IQAC AOT
Janata Shikshan Sangha's stens TC Arts & Commerce College
STC Arts and Commerce College, Banhatti BANHATTI Dist. Baselon