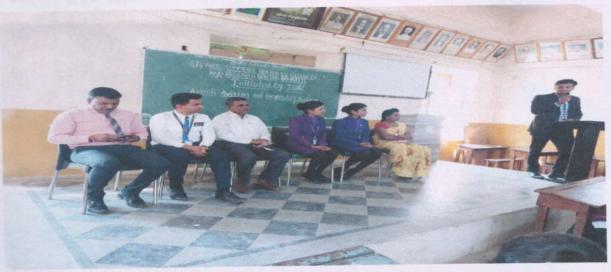

## NAME OF THE DEPARTMENT : ECONOMICS ONE DAY STATE LEVEL WORKSHOP REPORT

| Title of the programme         | One Day State Level Workshop on Research Methodology in Economics                                                                                                                                                                                                                                                                                                                                                                                                                                                                                                                                     |
|--------------------------------|-------------------------------------------------------------------------------------------------------------------------------------------------------------------------------------------------------------------------------------------------------------------------------------------------------------------------------------------------------------------------------------------------------------------------------------------------------------------------------------------------------------------------------------------------------------------------------------------------------|
| Date                           | 11-02-2023                                                                                                                                                                                                                                                                                                                                                                                                                                                                                                                                                                                            |
| Venue                          | Central Hall                                                                                                                                                                                                                                                                                                                                                                                                                                                                                                                                                                                          |
| Name of the Resource<br>Person | Mr. Duragesh Pujari, Research Scholar, Dept. of Economics, KUD.                                                                                                                                                                                                                                                                                                                                                                                                                                                                                                                                       |
| No. of Participants            | 35                                                                                                                                                                                                                                                                                                                                                                                                                                                                                                                                                                                                    |
| Objectives of the programme    | <ol> <li>To promote innovative and effective on Research<br/>Methodology in Economics.</li> <li>This State Workshop Resulted in Knowledge sharing by<br/>Students and Professors of our institute.</li> </ol>                                                                                                                                                                                                                                                                                                                                                                                         |
| Summary of the Programme       | Department of Economics, Janata Shikshana Sangha's STC Arts and Commerce, BBA, BCA, BSc college and PG Centre, Banahatti. IQAC Initiatives Organized a One Day State Level Workshop on "Research Methodology in Economics" for students, Teachers and Staff also. The workshop held on Friday 11 <sup>th</sup> February, 2023 from 10:00 AM to 01:00 PM in Central Hall. The invited speaker Mr. Duragesh Pujari, Research Scholar, Dept. of Economics, KUD. The workshop was intended to disseminate knowledge relating to the methods and methodology in Economics, under the faculty of Humanities |

#### **PHOTO GALLERY**

Resource Person Lecturer by Mr. Duragesh Pujari,

Student and Faculties Participated in Workshop

Co-Ordinator
IQAC
Janata Shikshan Sangha's
STC Arts and Commerce College, Banhatti,

PRINCIPAL
STC Arts & Commerce Called
BANHATTI ( Date 1

#### Student and Faculties Participated in Workshop

CO-Ordinatoro-oo PRINCIPAL
IQAC AOT
Janata Shikshan Sangha's stens TC Arts & Commerce College
STC Arts and Commerce College, Banhatti BANHATTI Dist. Baselon