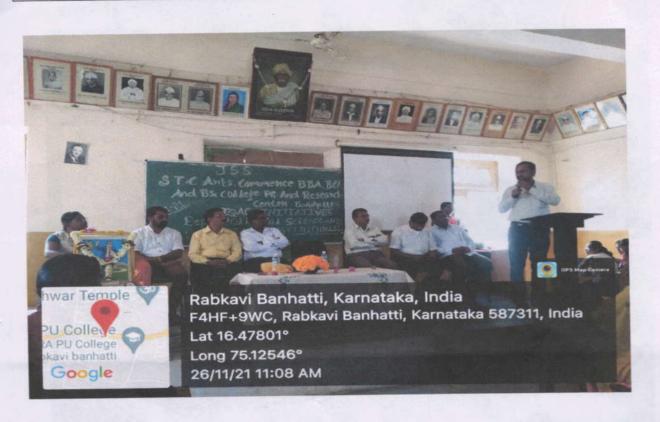

## NAME OF THE DEPARTMENT : ECONOMICS ONE DAY STATE LEVEL WORKSHOP REPORT

| Title of the programme         | One Day State Level Workshop on Research Methodology in Economics                                                                                                                                                                                                                                                                                                                                                                                                                                                                                                                                     |
|--------------------------------|-------------------------------------------------------------------------------------------------------------------------------------------------------------------------------------------------------------------------------------------------------------------------------------------------------------------------------------------------------------------------------------------------------------------------------------------------------------------------------------------------------------------------------------------------------------------------------------------------------|
| Date                           | 11-02-2023                                                                                                                                                                                                                                                                                                                                                                                                                                                                                                                                                                                            |
| Venue                          | Central Hall                                                                                                                                                                                                                                                                                                                                                                                                                                                                                                                                                                                          |
| Name of the Resource<br>Person | Mr. Duragesh Pujari, Research Scholar, Dept. of Economics, KUD.                                                                                                                                                                                                                                                                                                                                                                                                                                                                                                                                       |
| No. of Participants            | 35                                                                                                                                                                                                                                                                                                                                                                                                                                                                                                                                                                                                    |
| Objectives of the programme    | <ol> <li>To promote innovative and effective on Research<br/>Methodology in Economics.</li> <li>This State Workshop Resulted in Knowledge sharing by<br/>Students and Professors of our institute.</li> </ol>                                                                                                                                                                                                                                                                                                                                                                                         |
| Summary of the Programme       | Department of Economics, Janata Shikshana Sangha's STC Arts and Commerce, BBA, BCA, BSc college and PG Centre, Banahatti. IQAC Initiatives Organized a One Day State Level Workshop on "Research Methodology in Economics" for students, Teachers and Staff also. The workshop held on Friday 11 <sup>th</sup> February, 2023 from 10:00 AM to 01:00 PM in Central Hall. The invited speaker Mr. Duragesh Pujari, Research Scholar, Dept. of Economics, KUD. The workshop was intended to disseminate knowledge relating to the methods and methodology in Economics, under the faculty of Humanities |

JSS STC Art's and Commerce College.
BANHATTI -587311, Director analkote.

PRINCIPAL
STC Arts & Commerce College
BANHATTI (Dist: Bagalkot)

for students. A total of 35 participated and attended the workshop.

The guest speaker and who were gathered in the session heartily welcomed by **Dr. Reshma Gajakosh**, HOD of Economics. In the beginning of the session **Prof. Y. B. Koradur**, Librarian and IQAC Sub-Coordinator introduced the theme of special lecture; **Dr. M. H. Shirahatti** HOD of political science introduced the Resource Person.

The session was very interactive and students participated enthusiastically. In the beginning Resource Person, gave the introduction of Research Methodology. He provided an overall Idea about Research Process starting from selecting the Research Questions to Research Design to Data Analysis and Report Writing. To conclude the Research Methodology workshop for students and teachers turned out to be a rich experience for the participants for raising their confidence to proceed with quality Research and produce output.

Dr. G. R. Junnaykar, Principal of college in his presidential remarks, said this session was very useful to our students and he presented a small token of appreciation to our valuable guest. The vote of thanks was given by Prof. Madhu Gurav, expressed her gratitude towards the special lecture for giving valuable time for the programme and extended their gratitude to principal of the college & IQAC coordinator, HOD of all the departments, staff for their endless support and encouragement for conducting and for carrying out such informative programme. As per the feedback received from the participants it was very good workshop. We were very thankful to our beloved Principal and management to given this opportunity.