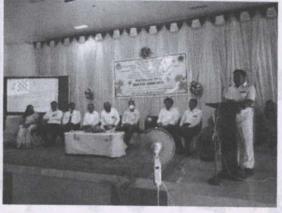

## NAME OF THE DEPARTMENT : ECONOMICS ONE DAY STATE LEVEL WORKSHOP REPORT

| Title of the programme         | One Day State Level Workshop on Research Methodology in Economics                                                                                                                                                                                                                                                                                                                                                                                                                                                                                                                                     |
|--------------------------------|-------------------------------------------------------------------------------------------------------------------------------------------------------------------------------------------------------------------------------------------------------------------------------------------------------------------------------------------------------------------------------------------------------------------------------------------------------------------------------------------------------------------------------------------------------------------------------------------------------|
| Date                           | 11-02-2023                                                                                                                                                                                                                                                                                                                                                                                                                                                                                                                                                                                            |
| Venue                          | Central Hall                                                                                                                                                                                                                                                                                                                                                                                                                                                                                                                                                                                          |
| Name of the Resource<br>Person | Mr. Duragesh Pujari, Research Scholar, Dept. of Economics, KUD.                                                                                                                                                                                                                                                                                                                                                                                                                                                                                                                                       |
| No. of Participants            | 35                                                                                                                                                                                                                                                                                                                                                                                                                                                                                                                                                                                                    |
| Objectives of the programme    | <ol> <li>To promote innovative and effective on Research<br/>Methodology in Economics.</li> <li>This State Workshop Resulted in Knowledge sharing by<br/>Students and Professors of our institute.</li> </ol>                                                                                                                                                                                                                                                                                                                                                                                         |
| Summary of the Programme       | Department of Economics, Janata Shikshana Sangha's STC Arts and Commerce, BBA, BCA, BSc college and PG Centre, Banahatti. IQAC Initiatives Organized a One Day State Level Workshop on "Research Methodology in Economics" for students, Teachers and Staff also. The workshop held on Friday 11 <sup>th</sup> February, 2023 from 10:00 AM to 01:00 PM in Central Hall. The invited speaker Mr. Duragesh Pujari, Research Scholar, Dept. of Economics, KUD. The workshop was intended to disseminate knowledge relating to the methods and methodology in Economics, under the faculty of Humanities |

The session was very interactive and students participated enthusiastically. In the beginning Resource Person, gave the introduction of Research Methodology. He provided an overall Idea about Research Process starting from selecting the Research Questions to Research Design to Data Analysis and Report Writing. To conclude the Research Methodology workshop for students and teachers turned out to be a rich experience for the participants for raising their confidence to proceed with quality Research and produce output.

Dr. G. R. Junnaykar, Principal of college in his presidential remarks, said this session was very useful to our students and he presented a small token of appreciation to our valuable guest. The vote of thanks was given by Prof. Madhu Gurav, expressed her gratitude towards the special lecture for giving valuable time for the programme and extended their gratitude to principal of the college & IQAC coordinator, HOD of all the departments, staff for their endless support and encouragement for conducting and for carrying out such informative programme. As per the feedback received from the participants it was very good workshop. We were very thankful to our beloved Principal and management to given this opportunity.