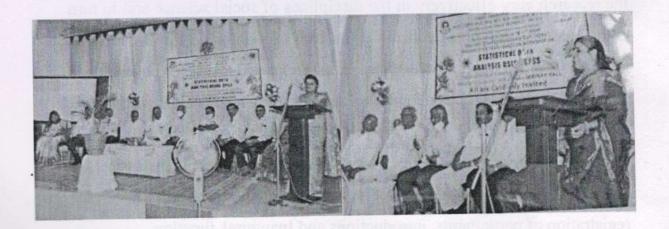

#### **PHOTO GALLERY**

Resource Person Lecturer by Mr. Duragesh Pujari,

Student and Faculties Participated in Workshop

Co-Ordinator
IQAC
Janata Shikshan Sangha's
STC Arts and Commerce College, Banhatti,

PRINCIPAL
STC Arts & Commerce Called
BANHATTI ( Date 1

#### PHOTO GALLERY

Resource Person Lecturer by Mr. Duragesh Pujari,

#### Student and Faculties Participated in Workshop

CO-Ordinatoro-oo PRINCIPAL
IQAC AOT
Janata Shikshan Sangha's stens TC Arts & Commerce College
STC Arts and Commerce College, Banhatti BANHATTI Dist. Baselon