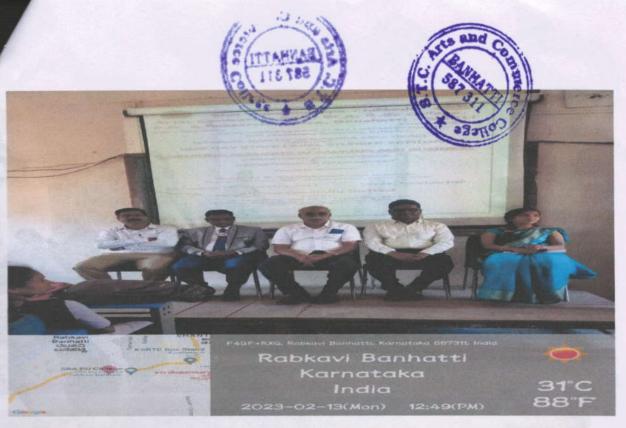

## NAME OF THE DEPARTMENT : ECONOMICS ONE DAY STATE LEVEL WORKSHOP REPORT

| Title of the programme         | One Day State Level Workshop on Research Methodology in Economics                                                                                                                                                                                                                                                                                                                                                                                                                                                                                                                                     |
|--------------------------------|-------------------------------------------------------------------------------------------------------------------------------------------------------------------------------------------------------------------------------------------------------------------------------------------------------------------------------------------------------------------------------------------------------------------------------------------------------------------------------------------------------------------------------------------------------------------------------------------------------|
| Date                           | 11-02-2023                                                                                                                                                                                                                                                                                                                                                                                                                                                                                                                                                                                            |
| Venue                          | Central Hall                                                                                                                                                                                                                                                                                                                                                                                                                                                                                                                                                                                          |
| Name of the Resource<br>Person | Mr. Duragesh Pujari, Research Scholar, Dept. of Economics, KUD.                                                                                                                                                                                                                                                                                                                                                                                                                                                                                                                                       |
| No. of Participants            | 35                                                                                                                                                                                                                                                                                                                                                                                                                                                                                                                                                                                                    |
| Objectives of the programme    | <ol> <li>To promote innovative and effective on Research<br/>Methodology in Economics.</li> <li>This State Workshop Resulted in Knowledge sharing by<br/>Students and Professors of our institute.</li> </ol>                                                                                                                                                                                                                                                                                                                                                                                         |
| Summary of the Programme       | Department of Economics, Janata Shikshana Sangha's STC Arts and Commerce, BBA, BCA, BSc college and PG Centre, Banahatti. IQAC Initiatives Organized a One Day State Level Workshop on "Research Methodology in Economics" for students, Teachers and Staff also. The workshop held on Friday 11 <sup>th</sup> February, 2023 from 10:00 AM to 01:00 PM in Central Hall. The invited speaker Mr. Duragesh Pujari, Research Scholar, Dept. of Economics, KUD. The workshop was intended to disseminate knowledge relating to the methods and methodology in Economics, under the faculty of Humanities |

The guest speaker and who were gathered in the session heartily welcomed by **Dr. Reshma Gajakosh**, HOD of Economics. In the beginning of the session **Prof. Y. B. Koradur**, Librarian and IQAC Sub-Coordinator introduced the theme of special lecture; **Dr. M. H. Shirahatti** HOD of political science introduced the Resource Person.