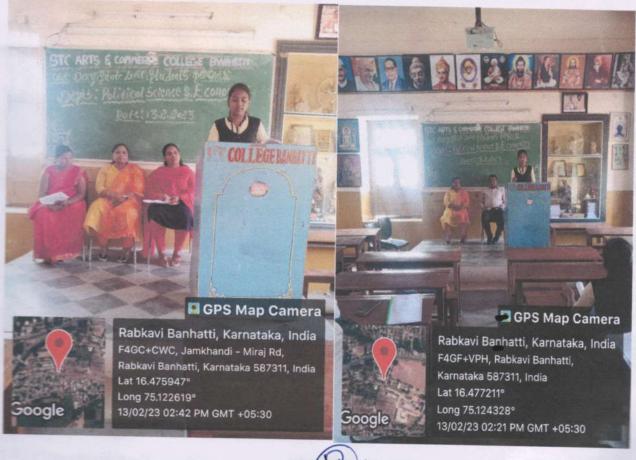

#### **PHOTO GALLERY**

Resource Person Lecturer by Mr. Duragesh Pujari,

Student and Faculties Participated in Workshop

Co-Ordinator
IQAC
Janata Shikshan Sangha's
STC Arts and Commerce College, Banhatti,

PRINCIPAL
STC Arts & Commerce Called
BANHATTI ( Date 1

#### PHOTO GALLERY

Resource Person Lecturer by Mr. Duragesh Pujari,

#### Student and Faculties Participated in Workshop

CO-Ordinatoro-oo PRINCIPAL
IQAC AOT
Janata Shikshan Sangha's stens TC Arts & Commerce College
STC Arts and Commerce College, Banhatti BANHATTI Dist. Baselon