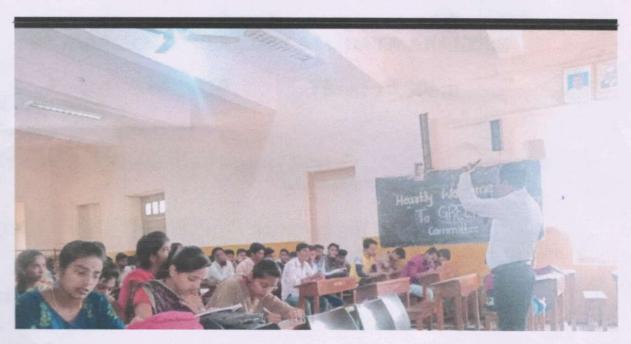

#### **PHOTO GALLERY**

Resource Person Lecturer by Mr. Duragesh Pujari,

Student and Faculties Participated in Workshop

Co-Ordinator
IQAC
Janata Shikshan Sangha's
STC Arts and Commerce College, Banhatti,

PRINCIPAL
STC Arts & Commerce Called
BANHATTI ( Date 1

#### PHOTO GALLERY

Resource Person Lecturer by Mr. Duragesh Pujari,