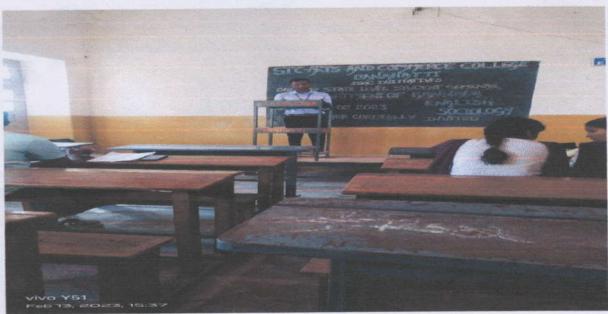

## NAME OF THE DEPARTMENT : ECONOMICS ONE DAY STATE LEVEL WORKSHOP REPORT

| Title of the programme         | One Day State Level Workshop on Research Methodology in Economics                                                                                                                                                                                                                                                                                                                                                                                                                                                                                                                                     |
|--------------------------------|-------------------------------------------------------------------------------------------------------------------------------------------------------------------------------------------------------------------------------------------------------------------------------------------------------------------------------------------------------------------------------------------------------------------------------------------------------------------------------------------------------------------------------------------------------------------------------------------------------|
| Date                           | 11-02-2023                                                                                                                                                                                                                                                                                                                                                                                                                                                                                                                                                                                            |
| Venue                          | Central Hall                                                                                                                                                                                                                                                                                                                                                                                                                                                                                                                                                                                          |
| Name of the Resource<br>Person | Mr. Duragesh Pujari, Research Scholar, Dept. of Economics, KUD.                                                                                                                                                                                                                                                                                                                                                                                                                                                                                                                                       |
| No. of Participants            | 35                                                                                                                                                                                                                                                                                                                                                                                                                                                                                                                                                                                                    |
| Objectives of the programme    | <ol> <li>To promote innovative and effective on Research<br/>Methodology in Economics.</li> <li>This State Workshop Resulted in Knowledge sharing by<br/>Students and Professors of our institute.</li> </ol>                                                                                                                                                                                                                                                                                                                                                                                         |
| Summary of the Programme       | Department of Economics, Janata Shikshana Sangha's STC Arts and Commerce, BBA, BCA, BSc college and PG Centre, Banahatti. IQAC Initiatives Organized a One Day State Level Workshop on "Research Methodology in Economics" for students, Teachers and Staff also. The workshop held on Friday 11 <sup>th</sup> February, 2023 from 10:00 AM to 01:00 PM in Central Hall. The invited speaker Mr. Duragesh Pujari, Research Scholar, Dept. of Economics, KUD. The workshop was intended to disseminate knowledge relating to the methods and methodology in Economics, under the faculty of Humanities |

The guest speaker and who were gathered in the session heartily welcomed by **Dr. Reshma Gajakosh**, HOD of Economics. In the beginning of the session **Prof. Y. B. Koradur**, Librarian and IQAC Sub-Coordinator introduced the theme of special lecture; **Dr. M. H. Shirahatti** HOD of political science introduced the Resource Person.