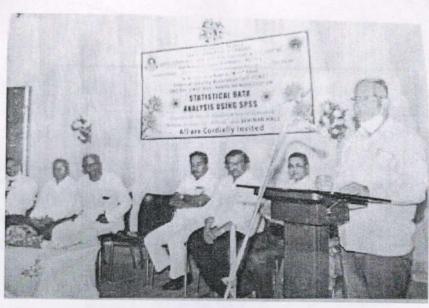

#### Academic Year - 2020-2021

| Sl. No. | Title                                                        | Type                 | Department                  |
|---------|--------------------------------------------------------------|----------------------|-----------------------------|
| 1.      | "Research and<br>Methodology in                              | Research Methodology | BSc                         |
|         | Mathematics"                                                 |                      |                             |
| 2.      | " Statistical Data Analysis using SPSS"                      | Research Methodology | Statistics and<br>Economics |
| 3.      | "Research Methodology"                                       | Research Methodology | Commerce                    |
| 4.      | "Research Methodology in<br>Entrepreneurship<br>Development" | Research Methodology | BBA                         |
| 5.      | "Research Methodology"                                       | Research Methodology | Commerce                    |
| 6.      | "Tax Procedure & Planning"                                   | Others               | Commerce                    |
| 7.      | "Trade in Stock Market"                                      | Entrepreneurship     | Commerce                    |
| 8.      | "How to Write Research Paper"                                | Research Methodology | Research Centre             |
| 9.      | " Finding Research Problems"                                 | Research Methodology |                             |

#### **PHOTO GALLERY**

Resource Person Lecturer by Mr. Duragesh Pujari,

Student and Faculties Participated in Workshop

Co-Ordinator
IQAC
Janata Shikshan Sangha's
STC Arts and Commerce College, Banhatti,

PRINCIPAL
STC Arts & Commerce Called
BANHATTI ( Date 1

#### PHOTO GALLERY

Resource Person Lecturer by Mr. Duragesh Pujari,