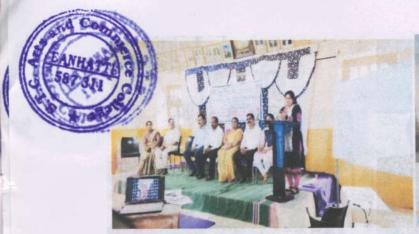

## NAME OF THE DEPARTMENT : ECONOMICS ONE DAY STATE LEVEL WORKSHOP REPORT

| Title of the programme         | One Day State Level Workshop on Research Methodology in Economics                                                                                                                                                                                                                                                                                                                                                                                                                                                                                                                                     |
|--------------------------------|-------------------------------------------------------------------------------------------------------------------------------------------------------------------------------------------------------------------------------------------------------------------------------------------------------------------------------------------------------------------------------------------------------------------------------------------------------------------------------------------------------------------------------------------------------------------------------------------------------|
| Date                           | 11-02-2023                                                                                                                                                                                                                                                                                                                                                                                                                                                                                                                                                                                            |
| Venue                          | Central Hall                                                                                                                                                                                                                                                                                                                                                                                                                                                                                                                                                                                          |
| Name of the Resource<br>Person | Mr. Duragesh Pujari, Research Scholar, Dept. of Economics, KUD.                                                                                                                                                                                                                                                                                                                                                                                                                                                                                                                                       |
| No. of Participants            | 35                                                                                                                                                                                                                                                                                                                                                                                                                                                                                                                                                                                                    |
| Objectives of the programme    | <ol> <li>To promote innovative and effective on Research<br/>Methodology in Economics.</li> <li>This State Workshop Resulted in Knowledge sharing by<br/>Students and Professors of our institute.</li> </ol>                                                                                                                                                                                                                                                                                                                                                                                         |
| Summary of the Programme       | Department of Economics, Janata Shikshana Sangha's STC Arts and Commerce, BBA, BCA, BSc college and PG Centre, Banahatti. IQAC Initiatives Organized a One Day State Level Workshop on "Research Methodology in Economics" for students, Teachers and Staff also. The workshop held on Friday 11 <sup>th</sup> February, 2023 from 10:00 AM to 01:00 PM in Central Hall. The invited speaker Mr. Duragesh Pujari, Research Scholar, Dept. of Economics, KUD. The workshop was intended to disseminate knowledge relating to the methods and methodology in Economics, under the faculty of Humanities |

The session was very interactive and students participated enthusiastically. In the beginning Resource Person, gave the introduction of Research Methodology. He provided an overall Idea about Research Process starting from selecting the Research Questions to Research Design to Data Analysis and Report Writing. To conclude the Research Methodology workshop for students and teachers turned out to be a rich experience for the participants for raising their confidence to proceed with quality Research and produce output.

Dr. G. R. Junnaykar, Principal of college in his presidential remarks, said this session was very useful to our students and he presented a small token of appreciation to our valuable guest. The vote of thanks was given by Prof. Madhu Gurav, expressed her gratitude towards the special lecture for giving valuable time for the programme and extended their gratitude to principal of the college & IQAC coordinator, HOD of all the departments, staff for their endless support and encouragement for conducting and for carrying out such informative programme. As per the feedback received from the participants it was very good workshop. We were very thankful to our beloved Principal and management to given this opportunity.