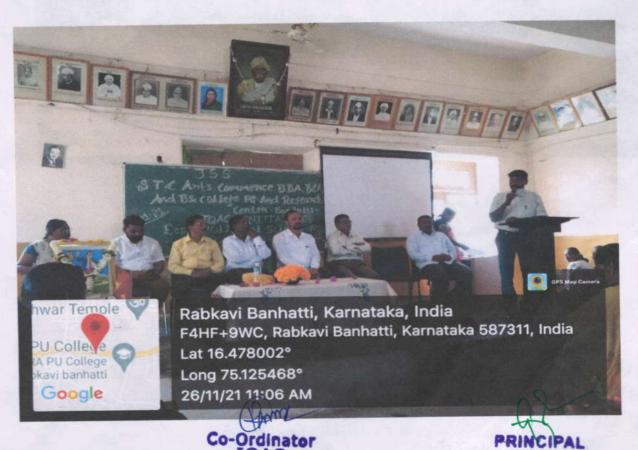

## NAME OF THE DEPARTMENT : ECONOMICS ONE DAY STATE LEVEL WORKSHOP REPORT

| Title of the programme         | One Day State Level Workshop on Research Methodology in Economics                                                                                                                                                                                                                                                                                                                                                                                                                                                                                                                                     |
|--------------------------------|-------------------------------------------------------------------------------------------------------------------------------------------------------------------------------------------------------------------------------------------------------------------------------------------------------------------------------------------------------------------------------------------------------------------------------------------------------------------------------------------------------------------------------------------------------------------------------------------------------|
| Date                           | 11-02-2023                                                                                                                                                                                                                                                                                                                                                                                                                                                                                                                                                                                            |
| Venue                          | Central Hall                                                                                                                                                                                                                                                                                                                                                                                                                                                                                                                                                                                          |
| Name of the Resource<br>Person | Mr. Duragesh Pujari, Research Scholar, Dept. of Economics, KUD.                                                                                                                                                                                                                                                                                                                                                                                                                                                                                                                                       |
| No. of Participants            | 35                                                                                                                                                                                                                                                                                                                                                                                                                                                                                                                                                                                                    |
| Objectives of the programme    | <ol> <li>To promote innovative and effective on Research<br/>Methodology in Economics.</li> <li>This State Workshop Resulted in Knowledge sharing by<br/>Students and Professors of our institute.</li> </ol>                                                                                                                                                                                                                                                                                                                                                                                         |
| Summary of the Programme       | Department of Economics, Janata Shikshana Sangha's STC Arts and Commerce, BBA, BCA, BSc college and PG Centre, Banahatti. IQAC Initiatives Organized a One Day State Level Workshop on "Research Methodology in Economics" for students, Teachers and Staff also. The workshop held on Friday 11 <sup>th</sup> February, 2023 from 10:00 AM to 01:00 PM in Central Hall. The invited speaker Mr. Duragesh Pujari, Research Scholar, Dept. of Economics, KUD. The workshop was intended to disseminate knowledge relating to the methods and methodology in Economics, under the faculty of Humanities |

JSS STC Art's and Commerce College.
BANHATTI -587311, Director analkote.

PRINCIPAL
STC Arts & Commerce College
BANHATTI (Dist: Bagalkot)

for students. A total of 35 participated and attended the workshop.

The guest speaker and who were gathered in the session heartily welcomed by **Dr. Reshma Gajakosh**, HOD of Economics. In the beginning of the session **Prof. Y. B. Koradur**, Librarian and IQAC Sub-Coordinator introduced the theme of special lecture; **Dr. M. H. Shirahatti** HOD of political science introduced the Resource Person.

The session was very interactive and students participated enthusiastically. In the beginning Resource Person, gave the introduction of Research Methodology. He provided an overall Idea about Research Process starting from selecting the Research Questions to Research Design to Data Analysis and Report Writing. To conclude the Research Methodology workshop for students and teachers turned out to be a rich experience for the participants for raising their confidence to proceed with quality Research and produce output.

Dr. G. R. Junnaykar, Principal of college in his presidential remarks, said this session was very useful to our students and he presented a small token of appreciation to our valuable guest. The vote of thanks was given by Prof. Madhu Gurav, expressed her gratitude towards the special lecture for giving valuable time for the programme and extended their gratitude to principal of the college & IQAC coordinator, HOD of all the departments, staff for their endless support and encouragement for conducting and for carrying out such informative programme. As per the feedback received from the participants it was very good workshop. We were very thankful to our beloved Principal and management to given this opportunity.