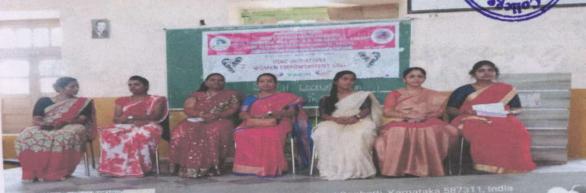

#### **PHOTO GALLERY**

Resource Person Lecturer by Mr. Duragesh Pujari,

Student and Faculties Participated in Workshop

Co-Ordinator
IQAC
Janata Shikshan Sangha's
STC Arts and Commerce College, Banhatti,

PRINCIPAL
STC Arts & Commerce Called
BANHATTI ( Date 1

#### Student and Faculties Participated in Workshop

CO-Ordinatoro-oo PRINCIPAL
IQAC AOT
Janata Shikshan Sangha's stens TC Arts & Commerce College
STC Arts and Commerce College, Banhatti BANHATTI Dist. Baselon