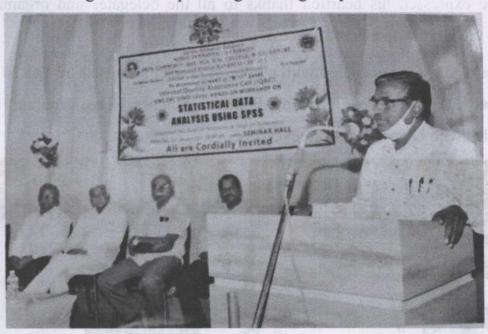

#### Academic Year - 2020-2021

| Sl. No. | Title                                                        | Type                 | Department                  |
|---------|--------------------------------------------------------------|----------------------|-----------------------------|
| 1.      | "Research and<br>Methodology in                              | Research Methodology | BSc                         |
|         | Mathematics"                                                 |                      |                             |
| 2.      | " Statistical Data Analysis using SPSS"                      | Research Methodology | Statistics and<br>Economics |
| 3.      | "Research Methodology"                                       | Research Methodology | Commerce                    |
| 4.      | "Research Methodology in<br>Entrepreneurship<br>Development" | Research Methodology | BBA                         |
| 5.      | "Research Methodology"                                       | Research Methodology | Commerce                    |
| 6.      | "Tax Procedure & Planning"                                   | Others               | Commerce                    |
| 7.      | "Trade in Stock Market"                                      | Entrepreneurship     | Commerce                    |
| 8.      | "How to Write Research Paper"                                | Research Methodology | Research Centre             |
| 9.      | " Finding Research Problems"                                 | Research Methodology |                             |

## NAME OF THE DEPARTMENT : ECONOMICS ONE DAY STATE LEVEL WORKSHOP REPORT

| Title of the programme         | One Day State Level Workshop on Research Methodology in Economics                                                                                                                                                                                                                                                                                                                                                                                                                                                                                                                                     |
|--------------------------------|-------------------------------------------------------------------------------------------------------------------------------------------------------------------------------------------------------------------------------------------------------------------------------------------------------------------------------------------------------------------------------------------------------------------------------------------------------------------------------------------------------------------------------------------------------------------------------------------------------|
| Date                           | 11-02-2023                                                                                                                                                                                                                                                                                                                                                                                                                                                                                                                                                                                            |
| Venue                          | Central Hall                                                                                                                                                                                                                                                                                                                                                                                                                                                                                                                                                                                          |
| Name of the Resource<br>Person | Mr. Duragesh Pujari, Research Scholar, Dept. of Economics, KUD.                                                                                                                                                                                                                                                                                                                                                                                                                                                                                                                                       |
| No. of Participants            | 35                                                                                                                                                                                                                                                                                                                                                                                                                                                                                                                                                                                                    |
| Objectives of the programme    | <ol> <li>To promote innovative and effective on Research<br/>Methodology in Economics.</li> <li>This State Workshop Resulted in Knowledge sharing by<br/>Students and Professors of our institute.</li> </ol>                                                                                                                                                                                                                                                                                                                                                                                         |
| Summary of the Programme       | Department of Economics, Janata Shikshana Sangha's STC Arts and Commerce, BBA, BCA, BSc college and PG Centre, Banahatti. IQAC Initiatives Organized a One Day State Level Workshop on "Research Methodology in Economics" for students, Teachers and Staff also. The workshop held on Friday 11 <sup>th</sup> February, 2023 from 10:00 AM to 01:00 PM in Central Hall. The invited speaker Mr. Duragesh Pujari, Research Scholar, Dept. of Economics, KUD. The workshop was intended to disseminate knowledge relating to the methods and methodology in Economics, under the faculty of Humanities |

The session was very interactive and students participated enthusiastically. In the beginning Resource Person, gave the introduction of Research Methodology. He provided an overall Idea about Research Process starting from selecting the Research Questions to Research Design to Data Analysis and Report Writing. To conclude the Research Methodology workshop for students and teachers turned out to be a rich experience for the participants for raising their confidence to proceed with quality Research and produce output.