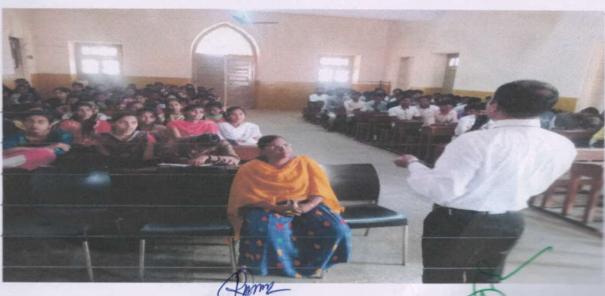

#### **PHOTO GALLERY**

Resource Person Lecturer by Mr. Duragesh Pujari,

Student and Faculties Participated in Workshop

Co-Ordinator
IQAC
Janata Shikshan Sangha's
STC Arts and Commerce College, Banhatti,

PRINCIPAL
STC Arts & Commerce Called
BANHATTI ( Date 1

#### Student and Faculties Participated in Workshop

CO-Ordinatoro-oo PRINCIPAL
IQAC AOT
Janata Shikshan Sangha's stens TC Arts & Commerce College
STC Arts and Commerce College, Banhatti BANHATTI Dist. Baselon