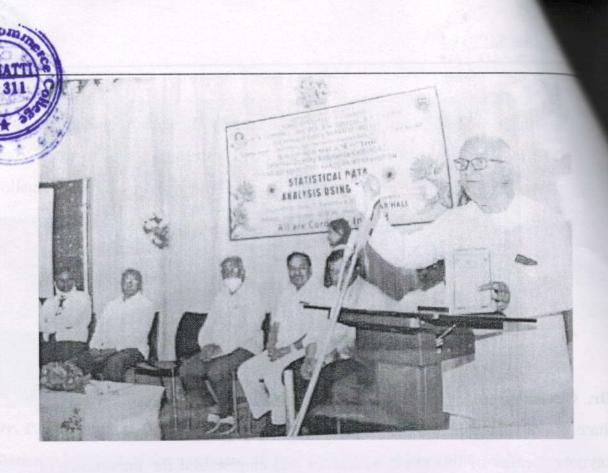

#### Academic Year - 2020-2021

| Sl. No. | Title                                                        | Type                 | Department                  |
|---------|--------------------------------------------------------------|----------------------|-----------------------------|
| 1.      | "Research and<br>Methodology in                              | Research Methodology | BSc                         |
|         | Mathematics"                                                 |                      |                             |
| 2.      | " Statistical Data Analysis using SPSS"                      | Research Methodology | Statistics and<br>Economics |
| 3.      | "Research Methodology"                                       | Research Methodology | Commerce                    |
| 4.      | "Research Methodology in<br>Entrepreneurship<br>Development" | Research Methodology | BBA                         |
| 5.      | "Research Methodology"                                       | Research Methodology | Commerce                    |
| 6.      | "Tax Procedure & Planning"                                   | Others               | Commerce                    |
| 7.      | "Trade in Stock Market"                                      | Entrepreneurship     | Commerce                    |
| 8.      | "How to Write Research Paper"                                | Research Methodology | Research Centre             |
| 9.      | " Finding Research Problems"                                 | Research Methodology |                             |

#### **PHOTO GALLERY**

Resource Person Lecturer by Mr. Duragesh Pujari,

Student and Faculties Participated in Workshop

Co-Ordinator
IQAC
Janata Shikshan Sangha's
STC Arts and Commerce College, Banhatti,

PRINCIPAL
STC Arts & Commerce Called
BANHATTI ( Date 1

#### PHOTO GALLERY

Resource Person Lecturer by Mr. Duragesh Pujari,