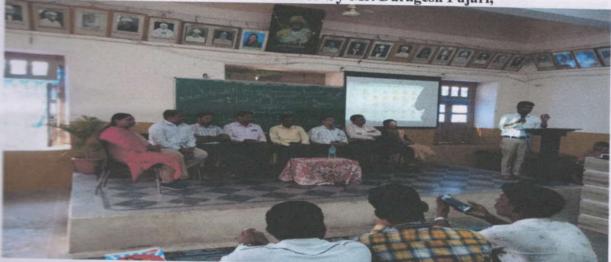

#### **PHOTO GALLERY**

Resource Person Lecturer by Mr. Duragesh Pujari,

Student and Faculties Participated in Workshop

Co-Ordinator
IQAC
Janata Shikshan Sangha's
STC Arts and Commerce College, Banhatti,

PRINCIPAL
STC Arts & Commerce Called
BANHATTI ( Date 1

#### Student and Faculties Participated in Workshop

CO-Ordinatoro-oo PRINCIPAL
IQAC AOT
Janata Shikshan Sangha's stens TC Arts & Commerce College
STC Arts and Commerce College, Banhatti BANHATTI Dist. Baselon