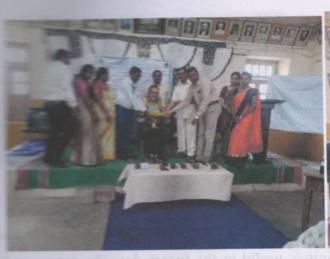

## "ಕವಿರಾಜ ಮಾರ್ಗ ಒಂದು ಅವಲೋಕನ" ಸಂಶೋಧನಾ ಕಾರ್ಯಗಾರ

ದಿನಾಂಕ: 15-02-2023

ವೇಳೆ: ಮುಂಜಾನೆ 11:00

ಸ್ಥಳ: ಸಭಾಭವನ, ಎಸ್. ಟಿ. ಸಿ ಮಹಾವಿದ್ಯಾಲಯ ಬನಹಟ್ಟಿ

ಮುಖ್ಯ ಅತಿಥಿಗಳು ಡಾ. ಎಸ್. ಬಿ. ಮಟೋಳಿ

> ನಿವೃತ್ತ ಕನ್ನಡ ಪ್ರಾಧ್ಯಾಪಕರು ಎಸ್. ಟಿ. ಸಿ ಮಹಾವಿದ್ಯಾಲಯ ಬನಹಟ್ಟಿ

ಅಧ್ಯಕ್ಷತೆ ಡಾ. ಜಿ. ಆರ್. ಜುನ್ನಾಯ್ಕರ ಪ್ರಾಚಾರ್ಯರು ಎಸ್. ಟಿ. ಸಿ ಮಹಾವಿದ್ಯಾಲಯ ಬನಹಟ್ಟಿ

ಕಾರ್ಯಗಾರದ ಆಯೋಜಕರು ಪ್ರೊ. ಎಸ್. ಪಿ. ನಡೋಣಿ ಮುಖ್ಯಸ್ಥರು, ಕನ್ನಡ ವಿಭಾಗ ಎಸ್. ಟಿ. ಸಿ ಮಹಾವಿದ್ಯಾಲಯ ಬನಹಟ್ಟಿ

> ಪ್ರೊ ವಿ. ಬಿ. ಕುಲಕರ್ಣಿ ಪ್ರೂ ವಿ. ವಾಯ್. ಪಾಟೀಲ ಪ್ರೂ ಆರ್. ಎಮ್. ಪಾಟೀಲ

ಡಾ. ಪಿ. ಆರ್. ಕೆಂಗನಾಳ ಐಕ್ಯೂಎಸಿ ಸಂಯೋಜಕರು ಪ್ರೊ ವಾಯ್. ಬಿ. ಕೊರಡೂರ ಐಕ್ಯೂಎಸಿ ಉಪ ಸಂಯೋಜಕರು ಡಾ. ಜಿ. ಆರ್. ಜುನ್ನಾಯ್ಕರ ಪ್ರಚಾರ್ಯರು

ಸರ್ವರಿಗೂ ಸುಸ್ತಾಗತ

ಮಹಾವಿದ್ಯಾಲಯದ ಬೋಧಕ ಹಾಗೂ ಬೋಧಕೇತರ ಸಿಬ್ಬಂದಿ ಹಾಗೂ ವಿದ್ಯಾರ್ಥಿಗಳು

www.stccollegebanahatti.org