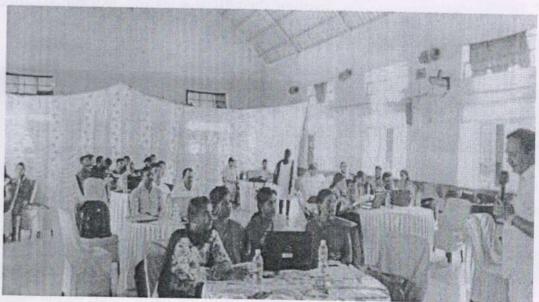

#### **PHOTO GALLERY**

Resource Person Lecturer by Mr. Duragesh Pujari,

Student and Faculties Participated in Workshop

Co-Ordinator
IQAC
Janata Shikshan Sangha's
STC Arts and Commerce College, Banhatti,

PRINCIPAL
STC Arts & Commerce Called
BANHATTI ( Date 1

#### PHOTO GALLERY

Resource Person Lecturer by Mr. Duragesh Pujari,

#### Student and Faculties Participated in Workshop

CO-Ordinatoro-oo PRINCIPAL
IQAC AOT
Janata Shikshan Sangha's stens TC Arts & Commerce College
STC Arts and Commerce College, Banhatti BANHATTI Dist. Baselon