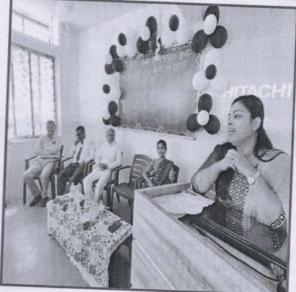

#### **PHOTO GALLERY**

Resource Person Lecturer by Mr. Duragesh Pujari,

Student and Faculties Participated in Workshop

Co-Ordinator
IQAC
Janata Shikshan Sangha's
STC Arts and Commerce College, Banhatti,

PRINCIPAL
STC Arts & Commerce Called
BANHATTI ( Date 1

#### PHOTO GALLERY

Resource Person Lecturer by Mr. Duragesh Pujari,