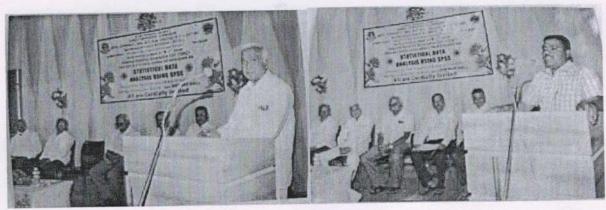

#### **PHOTO GALLERY**

Resource Person Lecturer by Mr. Duragesh Pujari,

Student and Faculties Participated in Workshop

Co-Ordinator
IQAC
Janata Shikshan Sangha's
STC Arts and Commerce College, Banhatti,

PRINCIPAL
STC Arts & Commerce Called
BANHATTI ( Date 1

#### PHOTO GALLERY

Resource Person Lecturer by Mr. Duragesh Pujari,

#### Student and Faculties Participated in Workshop

CO-Ordinatoro-oo PRINCIPAL
IQAC AOT
Janata Shikshan Sangha's stens TC Arts & Commerce College
STC Arts and Commerce College, Banhatti BANHATTI Dist. Baselon