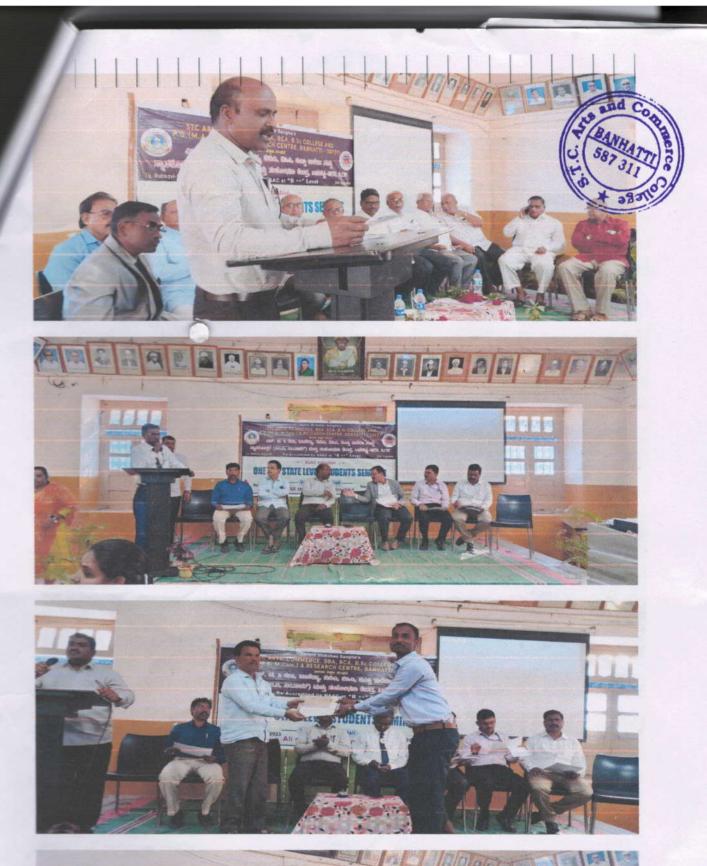

#### **PHOTO GALLERY**

Resource Person Lecturer by Mr. Duragesh Pujari,

Student and Faculties Participated in Workshop

Co-Ordinator
IQAC
Janata Shikshan Sangha's
STC Arts and Commerce College, Banhatti,

PRINCIPAL
STC Arts & Commerce Called
BANHATTI ( Date 1

#### PHOTO GALLERY

Resource Person Lecturer by Mr. Duragesh Pujari,

#### Student and Faculties Participated in Workshop

CO-Ordinatoro-oo PRINCIPAL
IQAC AOT
Janata Shikshan Sangha's stens TC Arts & Commerce College
STC Arts and Commerce College, Banhatti BANHATTI Dist. Baselon