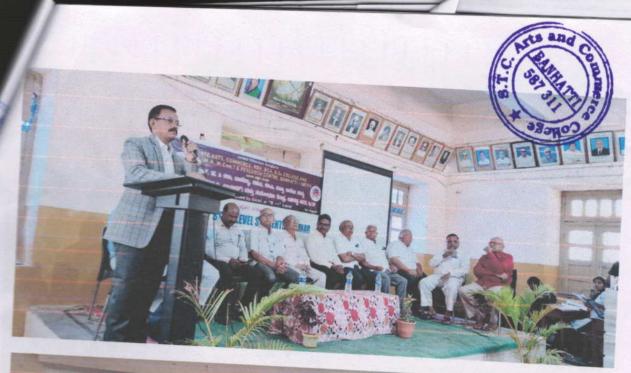

## NAME OF THE DEPARTMENT : ECONOMICS ONE DAY STATE LEVEL WORKSHOP REPORT

| Title of the programme         | One Day State Level Workshop on Research Methodology in Economics                                                                                                                                                                                                                                                                                                                                                                                                                                                                                                                                     |
|--------------------------------|-------------------------------------------------------------------------------------------------------------------------------------------------------------------------------------------------------------------------------------------------------------------------------------------------------------------------------------------------------------------------------------------------------------------------------------------------------------------------------------------------------------------------------------------------------------------------------------------------------|
| Date                           | 11-02-2023                                                                                                                                                                                                                                                                                                                                                                                                                                                                                                                                                                                            |
| Venue                          | Central Hall                                                                                                                                                                                                                                                                                                                                                                                                                                                                                                                                                                                          |
| Name of the Resource<br>Person | Mr. Duragesh Pujari, Research Scholar, Dept. of Economics, KUD.                                                                                                                                                                                                                                                                                                                                                                                                                                                                                                                                       |
| No. of Participants            | 35                                                                                                                                                                                                                                                                                                                                                                                                                                                                                                                                                                                                    |
| Objectives of the programme    | <ol> <li>To promote innovative and effective on Research<br/>Methodology in Economics.</li> <li>This State Workshop Resulted in Knowledge sharing by<br/>Students and Professors of our institute.</li> </ol>                                                                                                                                                                                                                                                                                                                                                                                         |
| Summary of the Programme       | Department of Economics, Janata Shikshana Sangha's STC Arts and Commerce, BBA, BCA, BSc college and PG Centre, Banahatti. IQAC Initiatives Organized a One Day State Level Workshop on "Research Methodology in Economics" for students, Teachers and Staff also. The workshop held on Friday 11 <sup>th</sup> February, 2023 from 10:00 AM to 01:00 PM in Central Hall. The invited speaker Mr. Duragesh Pujari, Research Scholar, Dept. of Economics, KUD. The workshop was intended to disseminate knowledge relating to the methods and methodology in Economics, under the faculty of Humanities |

The guest speaker and who were gathered in the session heartily welcomed by **Dr. Reshma Gajakosh**, HOD of Economics. In the beginning of the session **Prof. Y. B. Koradur**, Librarian and IQAC Sub-Coordinator introduced the theme of special lecture; **Dr. M. H. Shirahatti** HOD of political science introduced the Resource Person.

The session was very interactive and students participated enthusiastically. In the beginning Resource Person, gave the introduction of Research Methodology. He provided an overall Idea about Research Process starting from selecting the Research Questions to Research Design to Data Analysis and Report Writing. To conclude the Research Methodology workshop for students and teachers turned out to be a rich experience for the participants for raising their confidence to proceed with quality Research and produce output.

Dr. G. R. Junnaykar, Principal of college in his presidential remarks, said this session was very useful to our students and he presented a small token of appreciation to our valuable guest. The vote of thanks was given by Prof. Madhu Gurav, expressed her gratitude towards the special lecture for giving valuable time for the programme and extended their gratitude to principal of the college & IQAC coordinator, HOD of all the departments, staff for their endless support and encouragement for conducting and for carrying out such informative programme. As per the feedback received from the participants it was very good workshop. We were very thankful to our beloved Principal and management to given this opportunity.