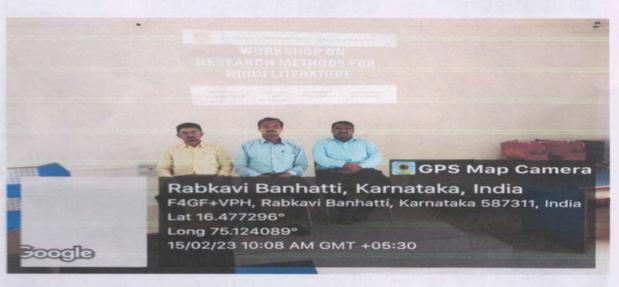

## "ಕವಿರಾಜ ಮಾರ್ಗ ಒಂದು ಅವಲೋಕನ" ಸಂಶೋಧನಾ ಕಾರ್ಯಗಾರ

ದಿನಾಂಕ: 15-02-2023

ವೇಳೆ: ಮುಂಜಾನೆ 11:00

ಸ್ಥಳ: ಸಭಾಭವನ, ಎಸ್. ಟಿ. ಸಿ ಮಹಾವಿದ್ಯಾಲಯ ಬನಹಟ್ಟಿ

ಮುಖ್ಯ ಅತಿಥಿಗಳು ಡಾ. ಎಸ್. ಬಿ. ಮಟೋಳಿ

> ನಿವೃತ್ತ ಕನ್ನಡ ಪ್ರಾಧ್ಯಾಪಕರು ಎಸ್. ಟಿ. ಸಿ ಮಹಾವಿದ್ಯಾಲಯ ಬನಹಟ್ಟಿ

ಅಧ್ಯಕ್ಷತೆ ಡಾ. ಜಿ. ಆರ್. ಜುನ್ನಾಯ್ಕರ ಪ್ರಾಚಾರ್ಯರು ಎಸ್. ಟಿ. ಸಿ ಮಹಾವಿದ್ಯಾಲಯ ಬನಹಟ್ಟಿ

ಕಾರ್ಯಗಾರದ ಆಯೋಜಕರು ಪ್ರೊ. ಎಸ್. ಪಿ. ನಡೋಣಿ ಮುಖ್ಯಸ್ಥರು, ಕನ್ನಡ ವಿಭಾಗ ಎಸ್. ಟಿ. ಸಿ ಮಹಾವಿದ್ಯಾಲಯ ಬನಹಟ್ಟಿ

> ಪ್ರೊ ವಿ. ಬಿ. ಕುಲಕರ್ಣಿ ಪ್ರೂ ವಿ. ವಾಯ್. ಪಾಟೀಲ ಪ್ರೂ ಆರ್. ಎಮ್. ಪಾಟೀಲ

ಡಾ. ಪಿ. ಆರ್. ಕೆಂಗನಾಳ ಐಕ್ಯೂಎಸಿ ಸಂಯೋಜಕರು ಪ್ರೊ ವಾಯ್. ಬಿ. ಕೊರಡೂರ ಐಕ್ಯೂಎಸಿ ಉಪ ಸಂಯೋಜಕರು ಡಾ. ಜಿ. ಆರ್. ಜುನ್ನಾಯ್ಕರ ಪ್ರಚಾರ್ಯರು

ಸರ್ವರಿಗೂ ಸುಸ್ತಾಗತ

ಮಹಾವಿದ್ಯಾಲಯದ ಬೋಧಕ ಹಾಗೂ ಬೋಧಕೇತರ ಸಿಬ್ಬಂದಿ ಹಾಗೂ ವಿದ್ಯಾರ್ಥಿಗಳು

www.stccollegebanahatti.org