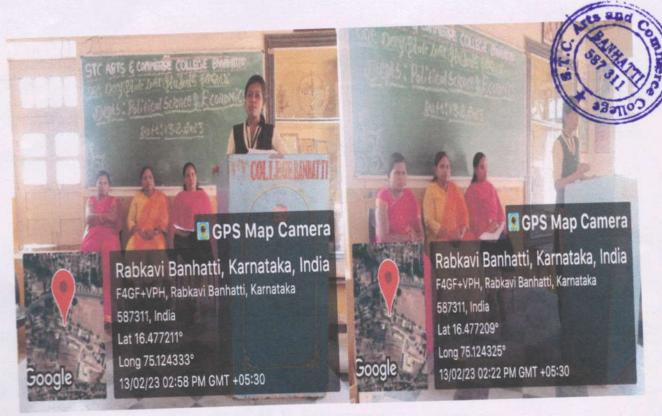

#### **PHOTO GALLERY**

Resource Person Lecturer by Mr. Duragesh Pujari,

Student and Faculties Participated in Workshop

Co-Ordinator
IQAC
Janata Shikshan Sangha's
STC Arts and Commerce College, Banhatti,

PRINCIPAL
STC Arts & Commerce Called
BANHATTI ( Date 1

#### PHOTO GALLERY

Resource Person Lecturer by Mr. Duragesh Pujari,

#### Student and Faculties Participated in Workshop

CO-Ordinatoro-oo PRINCIPAL
IQAC AOT
Janata Shikshan Sangha's stens TC Arts & Commerce College
STC Arts and Commerce College, Banhatti BANHATTI Dist. Baselon