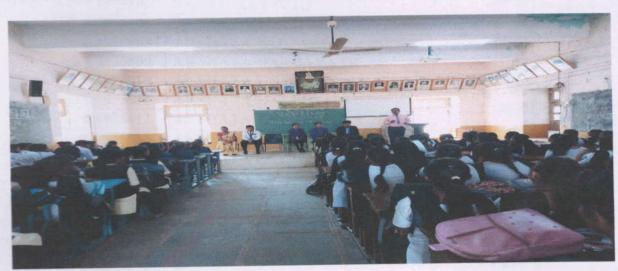

## NAME OF THE DEPARTMENT : ECONOMICS ONE DAY STATE LEVEL WORKSHOP REPORT

| Title of the programme         | One Day State Level Workshop on Research Methodology in Economics                                                                                                                                                                                                                                                                                                                                                                                                                                                                                                                                     |
|--------------------------------|-------------------------------------------------------------------------------------------------------------------------------------------------------------------------------------------------------------------------------------------------------------------------------------------------------------------------------------------------------------------------------------------------------------------------------------------------------------------------------------------------------------------------------------------------------------------------------------------------------|
| Date                           | 11-02-2023                                                                                                                                                                                                                                                                                                                                                                                                                                                                                                                                                                                            |
| Venue                          | Central Hall                                                                                                                                                                                                                                                                                                                                                                                                                                                                                                                                                                                          |
| Name of the Resource<br>Person | Mr. Duragesh Pujari, Research Scholar, Dept. of Economics, KUD.                                                                                                                                                                                                                                                                                                                                                                                                                                                                                                                                       |
| No. of Participants            | 35                                                                                                                                                                                                                                                                                                                                                                                                                                                                                                                                                                                                    |
| Objectives of the programme    | <ol> <li>To promote innovative and effective on Research<br/>Methodology in Economics.</li> <li>This State Workshop Resulted in Knowledge sharing by<br/>Students and Professors of our institute.</li> </ol>                                                                                                                                                                                                                                                                                                                                                                                         |
| Summary of the Programme       | Department of Economics, Janata Shikshana Sangha's STC Arts and Commerce, BBA, BCA, BSc college and PG Centre, Banahatti. IQAC Initiatives Organized a One Day State Level Workshop on "Research Methodology in Economics" for students, Teachers and Staff also. The workshop held on Friday 11 <sup>th</sup> February, 2023 from 10:00 AM to 01:00 PM in Central Hall. The invited speaker Mr. Duragesh Pujari, Research Scholar, Dept. of Economics, KUD. The workshop was intended to disseminate knowledge relating to the methods and methodology in Economics, under the faculty of Humanities |

#### **PHOTO GALLERY**

Resource Person Lecturer by Mr. Duragesh Pujari,

Student and Faculties Participated in Workshop

Co-Ordinator
IQAC
Janata Shikshan Sangha's
STC Arts and Commerce College, Banhatti,

PRINCIPAL
STC Arts & Commerce Called
BANHATTI ( Date 1

#### PHOTO GALLERY

Resource Person Lecturer by Mr. Duragesh Pujari,