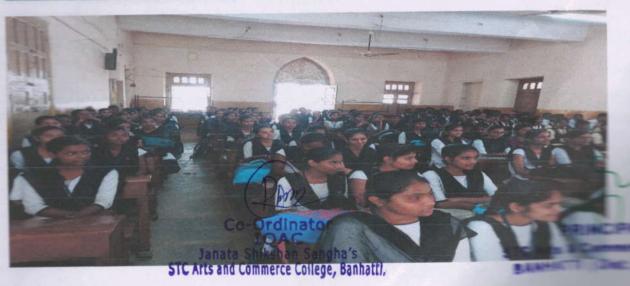

#### **PHOTO GALLERY**

Resource Person Lecturer by Mr. Duragesh Pujari,

Student and Faculties Participated in Workshop

Co-Ordinator
IQAC
Janata Shikshan Sangha's
STC Arts and Commerce College, Banhatti,

PRINCIPAL
STC Arts & Commerce Called
BANHATTI ( Date 1

#### PHOTO GALLERY

Resource Person Lecturer by Mr. Duragesh Pujari,

#### Student and Faculties Participated in Workshop

CO-Ordinatoro-oo PRINCIPAL
IQAC AOT
Janata Shikshan Sangha's stens TC Arts & Commerce College
STC Arts and Commerce College, Banhatti BANHATTI Dist. Baselon