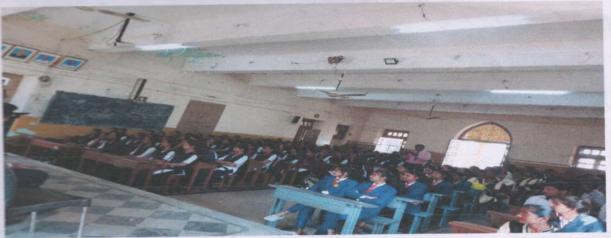

#### **PHOTO GALLERY**

Resource Person Lecturer by Mr. Duragesh Pujari,

Student and Faculties Participated in Workshop

Co-Ordinator
IQAC
Janata Shikshan Sangha's
STC Arts and Commerce College, Banhatti,

PRINCIPAL
STC Arts & Commerce Called
BANHATTI ( Date 1

#### PHOTO GALLERY

Resource Person Lecturer by Mr. Duragesh Pujari,

#### Student and Faculties Participated in Workshop

CO-Ordinatoro-oo PRINCIPAL
IQAC AOT
Janata Shikshan Sangha's stens TC Arts & Commerce College
STC Arts and Commerce College, Banhatti BANHATTI Dist. Baselon