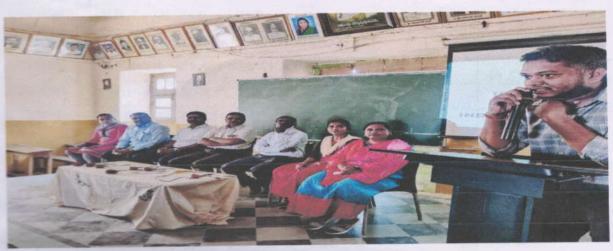

## NAME OF THE DEPARTMENT : ECONOMICS ONE DAY STATE LEVEL WORKSHOP REPORT

| Title of the programme         | One Day State Level Workshop on Research Methodology in Economics                                                                                                                                                                                                                                                                                                                                                                                                                                                                                                                                     |
|--------------------------------|-------------------------------------------------------------------------------------------------------------------------------------------------------------------------------------------------------------------------------------------------------------------------------------------------------------------------------------------------------------------------------------------------------------------------------------------------------------------------------------------------------------------------------------------------------------------------------------------------------|
| Date                           | 11-02-2023                                                                                                                                                                                                                                                                                                                                                                                                                                                                                                                                                                                            |
| Venue                          | Central Hall                                                                                                                                                                                                                                                                                                                                                                                                                                                                                                                                                                                          |
| Name of the Resource<br>Person | Mr. Duragesh Pujari, Research Scholar, Dept. of Economics, KUD.                                                                                                                                                                                                                                                                                                                                                                                                                                                                                                                                       |
| No. of Participants            | 35                                                                                                                                                                                                                                                                                                                                                                                                                                                                                                                                                                                                    |
| Objectives of the programme    | <ol> <li>To promote innovative and effective on Research<br/>Methodology in Economics.</li> <li>This State Workshop Resulted in Knowledge sharing by<br/>Students and Professors of our institute.</li> </ol>                                                                                                                                                                                                                                                                                                                                                                                         |
| Summary of the Programme       | Department of Economics, Janata Shikshana Sangha's STC Arts and Commerce, BBA, BCA, BSc college and PG Centre, Banahatti. IQAC Initiatives Organized a One Day State Level Workshop on "Research Methodology in Economics" for students, Teachers and Staff also. The workshop held on Friday 11 <sup>th</sup> February, 2023 from 10:00 AM to 01:00 PM in Central Hall. The invited speaker Mr. Duragesh Pujari, Research Scholar, Dept. of Economics, KUD. The workshop was intended to disseminate knowledge relating to the methods and methodology in Economics, under the faculty of Humanities |

The guest speaker and who were gathered in the session heartily welcomed by **Dr. Reshma Gajakosh**, HOD of Economics. In the beginning of the session **Prof. Y. B. Koradur**, Librarian and IQAC Sub-Coordinator introduced the theme of special lecture; **Dr. M. H. Shirahatti** HOD of political science introduced the Resource Person.

The session was very interactive and students participated enthusiastically. In the beginning Resource Person, gave the introduction of Research Methodology. He provided an overall Idea about Research Process starting from selecting the Research Questions to Research Design to Data Analysis and Report Writing. To conclude the Research Methodology workshop for students and teachers turned out to be a rich experience for the participants for raising their confidence to proceed with quality Research and produce output.

Dr. G. R. Junnaykar, Principal of college in his presidential remarks, said this session was very useful to our students and he presented a small token of appreciation to our valuable guest. The vote of thanks was given by Prof. Madhu Gurav, expressed her gratitude towards the special lecture for giving valuable time for the programme and extended their gratitude to principal of the college & IQAC coordinator, HOD of all the departments, staff for their endless support and encouragement for conducting and for carrying out such informative programme. As per the feedback received from the participants it was very good workshop. We were very thankful to our beloved Principal and management to given this opportunity.