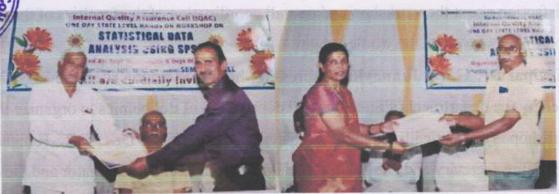

#### **PHOTO GALLERY**

Resource Person Lecturer by Mr. Duragesh Pujari,

Student and Faculties Participated in Workshop

Co-Ordinator
IQAC
Janata Shikshan Sangha's
STC Arts and Commerce College, Banhatti,

PRINCIPAL
STC Arts & Commerce Called
BANHATTI ( Date 1

#### PHOTO GALLERY

Resource Person Lecturer by Mr. Duragesh Pujari,

#### Student and Faculties Participated in Workshop

CO-Ordinatoro-oo PRINCIPAL
IQAC AOT
Janata Shikshan Sangha's stens TC Arts & Commerce College
STC Arts and Commerce College, Banhatti BANHATTI Dist. Baselon