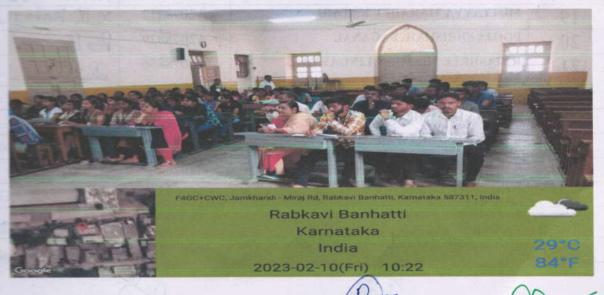

## NAME OF THE DEPARTMENT : ECONOMICS ONE DAY STATE LEVEL WORKSHOP REPORT

| Title of the programme         | One Day State Level Workshop on Research Methodology in Economics                                                                                                                                                                                                                                                                                                                                                                                                                                                                                                                                     |
|--------------------------------|-------------------------------------------------------------------------------------------------------------------------------------------------------------------------------------------------------------------------------------------------------------------------------------------------------------------------------------------------------------------------------------------------------------------------------------------------------------------------------------------------------------------------------------------------------------------------------------------------------|
| Date                           | 11-02-2023                                                                                                                                                                                                                                                                                                                                                                                                                                                                                                                                                                                            |
| Venue                          | Central Hall                                                                                                                                                                                                                                                                                                                                                                                                                                                                                                                                                                                          |
| Name of the Resource<br>Person | Mr. Duragesh Pujari, Research Scholar, Dept. of Economics, KUD.                                                                                                                                                                                                                                                                                                                                                                                                                                                                                                                                       |
| No. of Participants            | 35                                                                                                                                                                                                                                                                                                                                                                                                                                                                                                                                                                                                    |
| Objectives of the programme    | <ol> <li>To promote innovative and effective on Research<br/>Methodology in Economics.</li> <li>This State Workshop Resulted in Knowledge sharing by<br/>Students and Professors of our institute.</li> </ol>                                                                                                                                                                                                                                                                                                                                                                                         |
| Summary of the Programme       | Department of Economics, Janata Shikshana Sangha's STC Arts and Commerce, BBA, BCA, BSc college and PG Centre, Banahatti. IQAC Initiatives Organized a One Day State Level Workshop on "Research Methodology in Economics" for students, Teachers and Staff also. The workshop held on Friday 11 <sup>th</sup> February, 2023 from 10:00 AM to 01:00 PM in Central Hall. The invited speaker Mr. Duragesh Pujari, Research Scholar, Dept. of Economics, KUD. The workshop was intended to disseminate knowledge relating to the methods and methodology in Economics, under the faculty of Humanities |

The session was very interactive and students participated enthusiastically. In the beginning Resource Person, gave the introduction of Research Methodology. He provided an overall Idea about Research Process starting from selecting the Research Questions to Research Design to Data Analysis and Report Writing. To conclude the Research Methodology workshop for students and teachers turned out to be a rich experience for the participants for raising their confidence to proceed with quality Research and produce output.