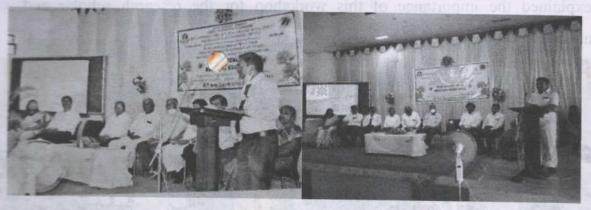

## NAME OF THE DEPARTMENT : ECONOMICS ONE DAY STATE LEVEL WORKSHOP REPORT

| Title of the programme         | One Day State Level Workshop on Research Methodology in Economics                                                                                                                                                                                                                                                                                                                                                                                                                                                                                                                                     |
|--------------------------------|-------------------------------------------------------------------------------------------------------------------------------------------------------------------------------------------------------------------------------------------------------------------------------------------------------------------------------------------------------------------------------------------------------------------------------------------------------------------------------------------------------------------------------------------------------------------------------------------------------|
| Date                           | 11-02-2023                                                                                                                                                                                                                                                                                                                                                                                                                                                                                                                                                                                            |
| Venue                          | Central Hall                                                                                                                                                                                                                                                                                                                                                                                                                                                                                                                                                                                          |
| Name of the Resource<br>Person | Mr. Duragesh Pujari, Research Scholar, Dept. of Economics, KUD.                                                                                                                                                                                                                                                                                                                                                                                                                                                                                                                                       |
| No. of Participants            | 35                                                                                                                                                                                                                                                                                                                                                                                                                                                                                                                                                                                                    |
| Objectives of the programme    | <ol> <li>To promote innovative and effective on Research<br/>Methodology in Economics.</li> <li>This State Workshop Resulted in Knowledge sharing by<br/>Students and Professors of our institute.</li> </ol>                                                                                                                                                                                                                                                                                                                                                                                         |
| Summary of the Programme       | Department of Economics, Janata Shikshana Sangha's STC Arts and Commerce, BBA, BCA, BSc college and PG Centre, Banahatti. IQAC Initiatives Organized a One Day State Level Workshop on "Research Methodology in Economics" for students, Teachers and Staff also. The workshop held on Friday 11 <sup>th</sup> February, 2023 from 10:00 AM to 01:00 PM in Central Hall. The invited speaker Mr. Duragesh Pujari, Research Scholar, Dept. of Economics, KUD. The workshop was intended to disseminate knowledge relating to the methods and methodology in Economics, under the faculty of Humanities |

The guest speaker and who were gathered in the session heartily welcomed by **Dr. Reshma Gajakosh**, HOD of Economics. In the beginning of the session **Prof. Y. B. Koradur**, Librarian and IQAC Sub-Coordinator introduced the theme of special lecture; **Dr. M. H. Shirahatti** HOD of political science introduced the Resource Person.

The session was very interactive and students participated enthusiastically. In the beginning Resource Person, gave the introduction of Research Methodology. He provided an overall Idea about Research Process starting from selecting the Research Questions to Research Design to Data Analysis and Report Writing. To conclude the Research Methodology workshop for students and teachers turned out to be a rich experience for the participants for raising their confidence to proceed with quality Research and produce output.

Dr. G. R. Junnaykar, Principal of college in his presidential remarks, said this session was very useful to our students and he presented a small token of appreciation to our valuable guest. The vote of thanks was given by Prof. Madhu Gurav, expressed her gratitude towards the special lecture for giving valuable time for the programme and extended their gratitude to principal of the college & IQAC coordinator, HOD of all the departments, staff for their endless support and encouragement for conducting and for carrying out such informative programme. As per the feedback received from the participants it was very good workshop. We were very thankful to our beloved Principal and management to given this opportunity.