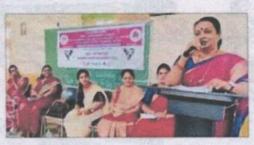

## NAME OF THE DEPARTMENT : ECONOMICS ONE DAY STATE LEVEL WORKSHOP REPORT

| Title of the programme         | One Day State Level Workshop on Research Methodology in Economics                                                                                                                                                                                                                                                                                                                                                                                                                                                                                                                                     |
|--------------------------------|-------------------------------------------------------------------------------------------------------------------------------------------------------------------------------------------------------------------------------------------------------------------------------------------------------------------------------------------------------------------------------------------------------------------------------------------------------------------------------------------------------------------------------------------------------------------------------------------------------|
| Date                           | 11-02-2023                                                                                                                                                                                                                                                                                                                                                                                                                                                                                                                                                                                            |
| Venue                          | Central Hall                                                                                                                                                                                                                                                                                                                                                                                                                                                                                                                                                                                          |
| Name of the Resource<br>Person | Mr. Duragesh Pujari, Research Scholar, Dept. of Economics, KUD.                                                                                                                                                                                                                                                                                                                                                                                                                                                                                                                                       |
| No. of Participants            | 35                                                                                                                                                                                                                                                                                                                                                                                                                                                                                                                                                                                                    |
| Objectives of the programme    | <ol> <li>To promote innovative and effective on Research<br/>Methodology in Economics.</li> <li>This State Workshop Resulted in Knowledge sharing by<br/>Students and Professors of our institute.</li> </ol>                                                                                                                                                                                                                                                                                                                                                                                         |
| Summary of the Programme       | Department of Economics, Janata Shikshana Sangha's STC Arts and Commerce, BBA, BCA, BSc college and PG Centre, Banahatti. IQAC Initiatives Organized a One Day State Level Workshop on "Research Methodology in Economics" for students, Teachers and Staff also. The workshop held on Friday 11 <sup>th</sup> February, 2023 from 10:00 AM to 01:00 PM in Central Hall. The invited speaker Mr. Duragesh Pujari, Research Scholar, Dept. of Economics, KUD. The workshop was intended to disseminate knowledge relating to the methods and methodology in Economics, under the faculty of Humanities |

#### **PHOTO GALLERY**

Resource Person Lecturer by Mr. Duragesh Pujari,

Student and Faculties Participated in Workshop

Co-Ordinator
IQAC
Janata Shikshan Sangha's
STC Arts and Commerce College, Banhatti,

PRINCIPAL
STC Arts & Commerce Called
BANHATTI ( Date 1