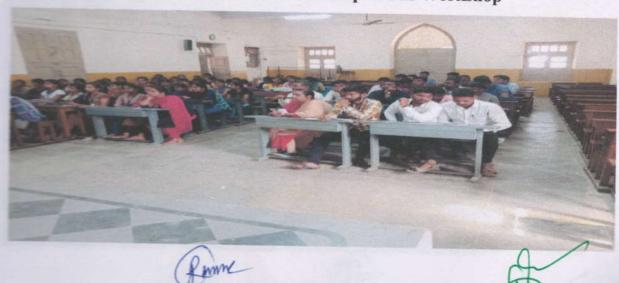

#### **PHOTO GALLERY**

Resource Person Lecturer by Mr. Duragesh Pujari,

Student and Faculties Participated in Workshop

Co-Ordinator
IQAC
Janata Shikshan Sangha's
STC Arts and Commerce College, Banhatti,

PRINCIPAL
STC Arts & Commerce Called
BANHATTI ( Date 1

#### PHOTO GALLERY

Resource Person Lecturer by Mr. Duragesh Pujari,

#### Student and Faculties Participated in Workshop

CO-Ordinatoro-oo PRINCIPAL
IQAC AOT
Janata Shikshan Sangha's stens TC Arts & Commerce College
STC Arts and Commerce College, Banhatti BANHATTI Dist. Baselon