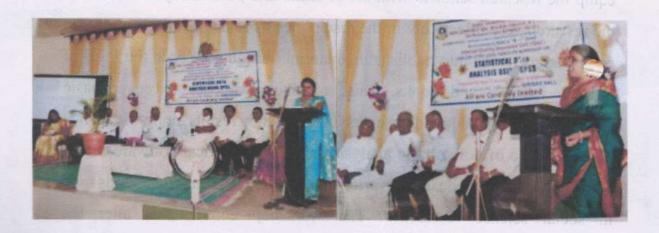

## NAME OF THE DEPARTMENT : ECONOMICS ONE DAY STATE LEVEL WORKSHOP REPORT

| Title of the programme         | One Day State Level Workshop on Research Methodology in Economics                                                                                                                                                                                                                                                                                                                                                                                                                                                                                                                                     |
|--------------------------------|-------------------------------------------------------------------------------------------------------------------------------------------------------------------------------------------------------------------------------------------------------------------------------------------------------------------------------------------------------------------------------------------------------------------------------------------------------------------------------------------------------------------------------------------------------------------------------------------------------|
| Date                           | 11-02-2023                                                                                                                                                                                                                                                                                                                                                                                                                                                                                                                                                                                            |
| Venue                          | Central Hall                                                                                                                                                                                                                                                                                                                                                                                                                                                                                                                                                                                          |
| Name of the Resource<br>Person | Mr. Duragesh Pujari, Research Scholar, Dept. of Economics, KUD.                                                                                                                                                                                                                                                                                                                                                                                                                                                                                                                                       |
| No. of Participants            | 35                                                                                                                                                                                                                                                                                                                                                                                                                                                                                                                                                                                                    |
| Objectives of the programme    | <ol> <li>To promote innovative and effective on Research<br/>Methodology in Economics.</li> <li>This State Workshop Resulted in Knowledge sharing by<br/>Students and Professors of our institute.</li> </ol>                                                                                                                                                                                                                                                                                                                                                                                         |
| Summary of the Programme       | Department of Economics, Janata Shikshana Sangha's STC Arts and Commerce, BBA, BCA, BSc college and PG Centre, Banahatti. IQAC Initiatives Organized a One Day State Level Workshop on "Research Methodology in Economics" for students, Teachers and Staff also. The workshop held on Friday 11 <sup>th</sup> February, 2023 from 10:00 AM to 01:00 PM in Central Hall. The invited speaker Mr. Duragesh Pujari, Research Scholar, Dept. of Economics, KUD. The workshop was intended to disseminate knowledge relating to the methods and methodology in Economics, under the faculty of Humanities |

The guest speaker and who were gathered in the session heartily welcomed by **Dr. Reshma Gajakosh**, HOD of Economics. In the beginning of the session **Prof. Y. B. Koradur**, Librarian and IQAC Sub-Coordinator introduced the theme of special lecture; **Dr. M. H. Shirahatti** HOD of political science introduced the Resource Person.

The session was very interactive and students participated enthusiastically. In the beginning Resource Person, gave the introduction of Research Methodology. He provided an overall Idea about Research Process starting from selecting the Research Questions to Research Design to Data Analysis and Report Writing. To conclude the Research Methodology workshop for students and teachers turned out to be a rich experience for the participants for raising their confidence to proceed with quality Research and produce output.

Dr. G. R. Junnaykar, Principal of college in his presidential remarks, said this session was very useful to our students and he presented a small token of appreciation to our valuable guest. The vote of thanks was given by Prof. Madhu Gurav, expressed her gratitude towards the special lecture for giving valuable time for the programme and extended their gratitude to principal of the college & IQAC coordinator, HOD of all the departments, staff for their endless support and encouragement for conducting and for carrying out such informative programme. As per the feedback received from the participants it was very good workshop. We were very thankful to our beloved Principal and management to given this opportunity.