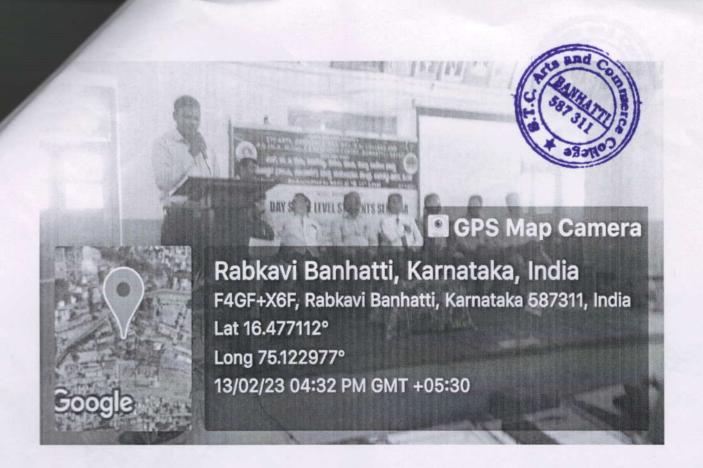

#### **PHOTO GALLERY**

Resource Person Lecturer by Mr. Duragesh Pujari,

Student and Faculties Participated in Workshop

Co-Ordinator
IQAC
Janata Shikshan Sangha's
STC Arts and Commerce College, Banhatti,

PRINCIPAL
STC Arts & Commerce Called
BANHATTI ( Date 1

#### PHOTO GALLERY

Resource Person Lecturer by Mr. Duragesh Pujari,

#### Student and Faculties Participated in Workshop

CO-Ordinatoro-oo PRINCIPAL
IQAC AOT
Janata Shikshan Sangha's stens TC Arts & Commerce College
STC Arts and Commerce College, Banhatti BANHATTI Dist. Baselon