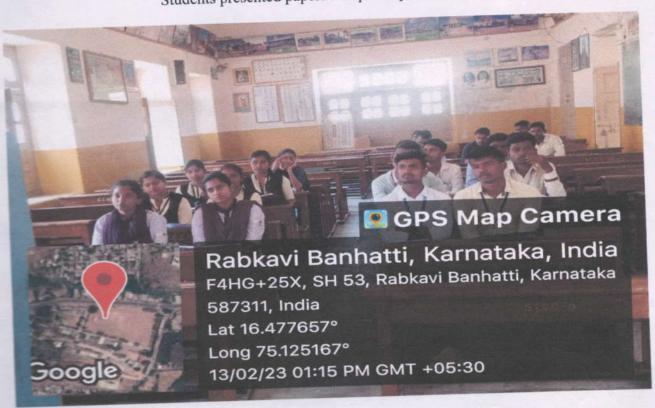

## NAME OF THE DEPARTMENT : ECONOMICS ONE DAY STATE LEVEL WORKSHOP REPORT

| Title of the programme         | One Day State Level Workshop on Research Methodology in Economics                                                                                                                                                                                                                                                                                                                                                                                                                                                                                                                                     |
|--------------------------------|-------------------------------------------------------------------------------------------------------------------------------------------------------------------------------------------------------------------------------------------------------------------------------------------------------------------------------------------------------------------------------------------------------------------------------------------------------------------------------------------------------------------------------------------------------------------------------------------------------|
| Date                           | 11-02-2023                                                                                                                                                                                                                                                                                                                                                                                                                                                                                                                                                                                            |
| Venue                          | Central Hall                                                                                                                                                                                                                                                                                                                                                                                                                                                                                                                                                                                          |
| Name of the Resource<br>Person | Mr. Duragesh Pujari, Research Scholar, Dept. of Economics, KUD.                                                                                                                                                                                                                                                                                                                                                                                                                                                                                                                                       |
| No. of Participants            | 35                                                                                                                                                                                                                                                                                                                                                                                                                                                                                                                                                                                                    |
| Objectives of the programme    | <ol> <li>To promote innovative and effective on Research<br/>Methodology in Economics.</li> <li>This State Workshop Resulted in Knowledge sharing by<br/>Students and Professors of our institute.</li> </ol>                                                                                                                                                                                                                                                                                                                                                                                         |
| Summary of the Programme       | Department of Economics, Janata Shikshana Sangha's STC Arts and Commerce, BBA, BCA, BSc college and PG Centre, Banahatti. IQAC Initiatives Organized a One Day State Level Workshop on "Research Methodology in Economics" for students, Teachers and Staff also. The workshop held on Friday 11 <sup>th</sup> February, 2023 from 10:00 AM to 01:00 PM in Central Hall. The invited speaker Mr. Duragesh Pujari, Research Scholar, Dept. of Economics, KUD. The workshop was intended to disseminate knowledge relating to the methods and methodology in Economics, under the faculty of Humanities |

The session was very interactive and students participated enthusiastically. In the beginning Resource Person, gave the introduction of Research Methodology. He provided an overall Idea about Research Process starting from selecting the Research Questions to Research Design to Data Analysis and Report Writing. To conclude the Research Methodology workshop for students and teachers turned out to be a rich experience for the participants for raising their confidence to proceed with quality Research and produce output.